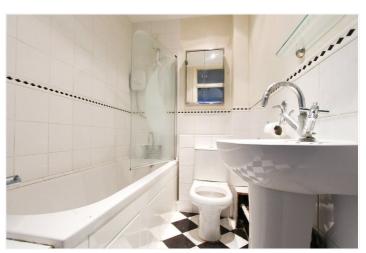

Kitchen: -11'2 x 6'7 Window to side. Newly fitted kitchen with oven, hob and extractor hood. Stainless steel sink unit and a range of working surfaces with high gloss base and eye level units.

Bathroom: - White suite comprising of bath with shower, wash hand basin and low level wc. Tiling to walls.