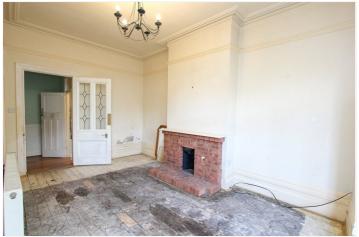

Reception Hall: - A spacious hallway. Storage cupboard, high ornate ceilings, dado and picture rails. Door and window to a small inner courtyard.

Lounge/ Diner: - 20'2 x 10'6 widening to 16'. Large bay window to side. Radiator and brick fire place. Walk in cupboard with hot water tank. High ornate ceilings and picture rails.