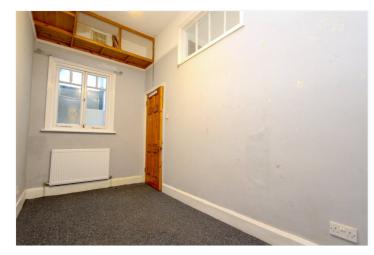

Bedroom One: - 14x 11'3 Window to side. Radiator and coving to ceiling. Opening to: -

En-suite: - Obscure window to side. Tiled shower cubicle.

Bedroom Two: - Window to front and borrowed light panel. High level storage cupboards to three walls and radiator.