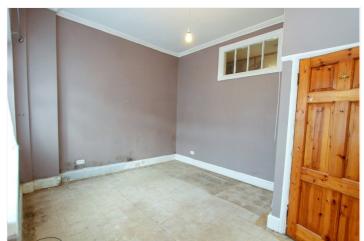

Bedroom One: - 14x 11'3 Window to side. Radiator and coving to ceiling. Opening to: -

En-suite: - Obscure window to side. Tiled shower cubicle.

Bedroom Two: - Window to front and borrowed light panel. High level storage cupboards to three walls and radiator.