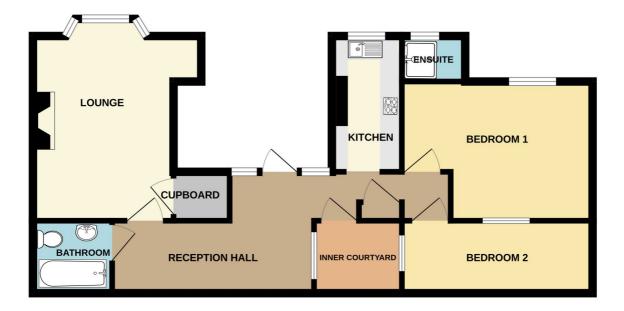

Reception Hall: - A spacious hallway. Storage cupboard, high ornate ceilings, dado and picture rails. Door and window to a small inner courtyard.

Lounge/ Diner: - 20'2 x 10'6 widening to 16'. Large bay window to side. Radiator and brick fire place. Walk in cupboard with hot water tank. High ornate ceilings and picture rails.

Kitchen: -11'2 x 6'7 Window to side. Newly fitted kitchen with oven, hob and extractor hood. Stainless steel sink unit and a range of working surfaces with high gloss base and eye level units.

Bathroom: - White suite comprising of bath with shower, wash hand basin and low level wc. Tiling to walls.

Bedroom One: - 14x 11'3 Window to side. Radiator and coving to ceiling. Opening to: -

En-suite: - Obscure window to side. Tiled shower cubicle.

Bedroom Two: - Window to front and borrowed light panel. High level storage cupboards to three walls and radiator.

## **GROUND FLOOR**

Whilst every attempt has been made to ensure the accuracy of the floorplan contained here, measurements of doors, windows, rooms and any other items are approximate and no responsibility is taken for any error, omission or mis-statement. This plan is for illustrative purposes only and should be used as such by any prospective purchaser. The services, systems and appliances shown have not been tested and no guarantee as to their operability or efficiency can be given.