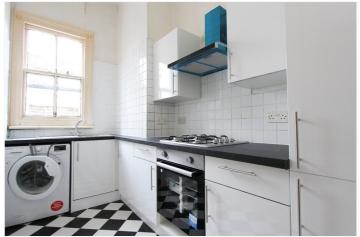

Kitchen: -11'2 x 6'7 Window to side. Newly fitted kitchen with oven, hob and extractor hood. Stainless steel sink unit and a range of working surfaces with high gloss base and eye level units.

Bathroom: - White suite comprising of bath with shower, wash hand basin and low level wc. Tiling to walls.