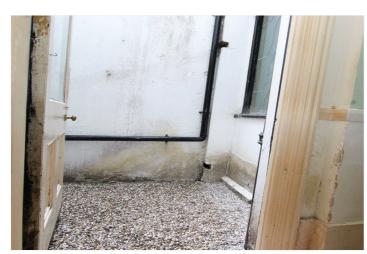

Reception Hall: - A spacious hallway. Storage cupboard, high ornate ceilings, dado and picture rails. Door and window to a small inner courtyard.

Lounge/ Diner: - 20'2 x 10'6 widening to 16'. Large bay window to side. Radiator and brick fire place. Walk in cupboard with hot water tank. High ornate ceilings and picture rails.