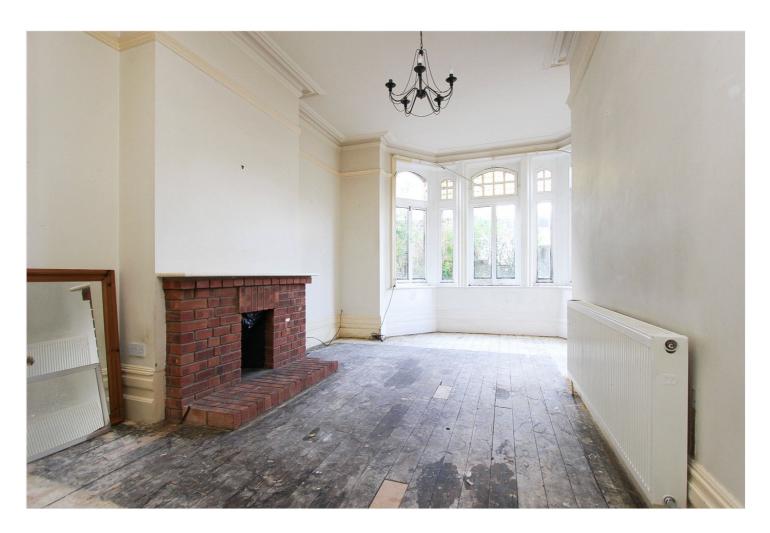

Reception Hall: - A spacious hallway. Storage cupboard, high ornate ceilings, dado and picture rails. Door and window to a small inner courtyard.

Lounge/ Diner: - 20'2 x 10'6 widening to 16'. Large bay window to side. Radiator and brick fire place. Walk in cupboard with hot water tank. High ornate ceilings and picture rails.