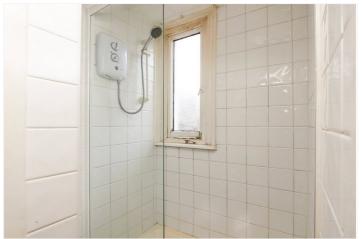

Bedroom One: - 14x 11'3 Window to side. Radiator and coving to ceiling. Opening to: -

En-suite: - Obscure window to side. Tiled shower cubicle.

Bedroom Two: - Window to front and borrowed light panel. High level storage cupboards to three walls and radiator.