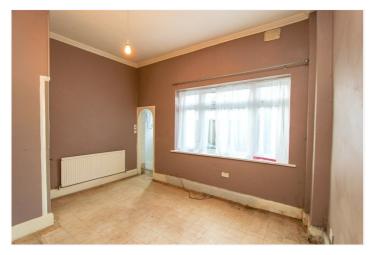

Reception Hall: - A spacious hallway. Storage cupboard, high ornate ceilings, dado and picture rails. Door and window to a small inner courtyard.

Lounge/ Diner: - 20'2 x 10'6 widening to 16'. Large bay window to side. Radiator and brick fire place. Walk in cupboard with hot water tank. High ornate ceilings and picture rails.