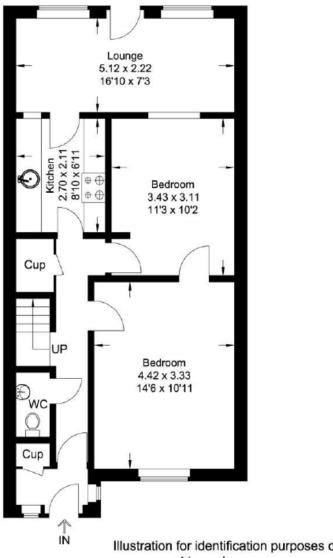

# Approximate Gross Internal Area = 99.44 sq m / 1070 sq ft Total = 99.44 sq m / 1070 sq ft

Illustration for identification purposes only, measurements are approximate not to scale.

Floorplan by: www.epc4u.info

#### DESCRIPTION

A five bedroom furnished mid terraced house available to UCA students.

Ground Floor: Conservatory/living area, kitchen with white goods and electric cooker, hallway with storage cupboard, two bedrooms and downstairs W.C.