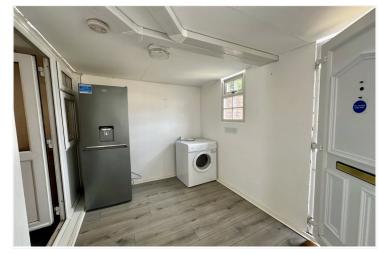

#### DESCRIPTION

A five bedroom furnished mid terraced house available to UCA students.

Ground Floor: Conservatory/living area, kitchen with white goods and electric cooker, hallway with storage cupboard, two bedrooms and downstairs W.C.