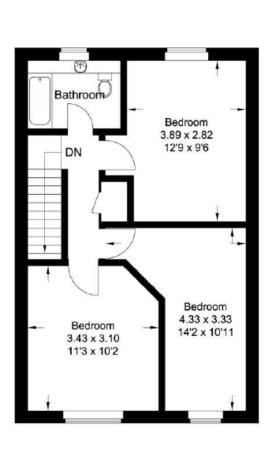

# Approximate Gross Internal Area = 99.44 sq m / 1070 sq ft Total = 99.44 sq m / 1070 sq ft

Illustration for identification purposes only, measurements are approximate not to scale.

Floorplan by: www.epc4u.info

First Floor: Three bedrooms and a bathroom with wall mounted shower unit.

The property further benefits from parking nearby, front and rear garden, double glazing and gas central heating.