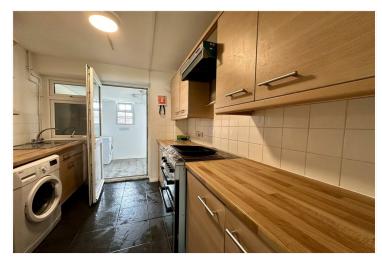

#### DESCRIPTION

A five bedroom furnished mid terraced house available to UCA students.

Ground Floor: Conservatory/living area, kitchen with white goods and electric cooker, hallway with storage cupboard, two bedrooms and downstairs W.C.