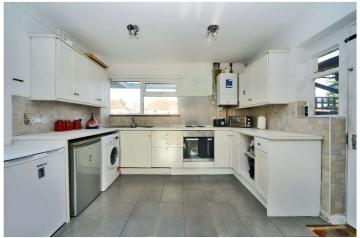

Several well-regarded schools are close by, including Cuddington Croft Primary School and Nonsuch High School for Girls.

Accommodation comprises a large living/dining room which in turn opens into the kitchen, a large conservatory overlooking the garden, downstairs shower room/WC, three good-sized bedrooms and the family bathroom.

#### **Entrance Hall**

**Living/Dining Room** - 21' x 11'10" max (6.4m x 3.6m max)

**Conservatory** - 18'10" x 9'6" max (5.74m x 2.9m max)

**Kitchen** - 11' x 9'2" max (3.35m x 2.8m max)