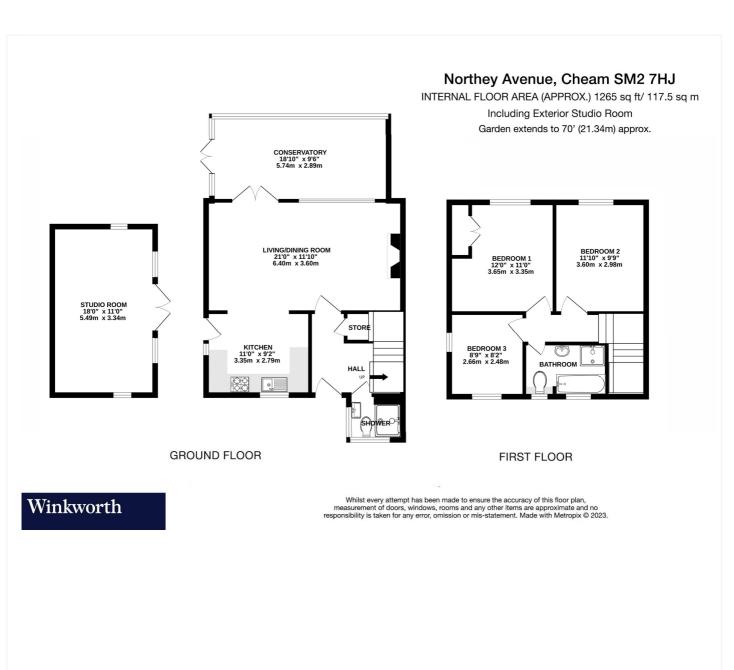

#### **Entrance Hall**

**Living/Dining Room** - 21' x 11'10" max (6.4m x 3.6m max)

**Conservatory** - 18'10" x 9'6" max (5.74m x 2.9m max)

**Kitchen** - 11' x 9'2" max (3.35m x 2.8m max)

# **Ground Floor Shower**

**Bedroom** - 12' x 11' max (3.66m x 3.35m max)

**Bedroom** - 11'10" x 9'9" max (3.6m x 2.97m max)

**Bedroom** - 8'9" x 8'2" max (2.67m x 2.5m max)

## **Family Bathroom**

Garden - Approx. 70ft

**Studio Room** - 18' x 11' max (5.49m x 3.35m max)

This floorplan is for illustration purposes only and is not to scale. The position and size of doors, windows, appliances and other features are approximate.