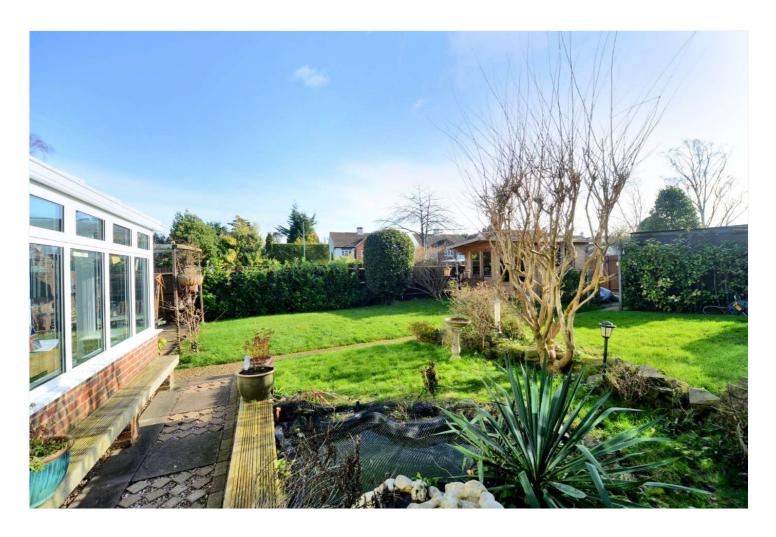

Outside, the property benefits from well-maintained front and rear gardens, with the rear garden extending to around 70 feet. There is also a driveway and a garage, accessed from the side road.

The property offers significant scope for extension, subject to the usual planning consents.

## **Family Bathroom**

Garden - Approx. 70ft

**Studio Room** - 18' x 11' max (5.49m x 3.35m max)

This floorplan is for illustration purposes only and is not to scale. The position and size of doors, windows, appliances and other features are approximate.