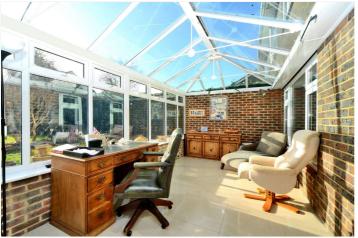

Several well-regarded schools are close by, including Cuddington Croft Primary School and Nonsuch High School for Girls.

Accommodation comprises a large living/dining room which in turn opens into the kitchen, a large conservatory overlooking the garden, downstairs shower room/WC, three good-sized bedrooms and the family bathroom.

#### **Entrance Hall**

**Living/Dining Room** - 21' x 11'10" max (6.4m x 3.6m max)

**Conservatory** - 18'10" x 9'6" max (5.74m x 2.9m max)

**Kitchen** - 11' x 9'2" max (3.35m x 2.8m max)