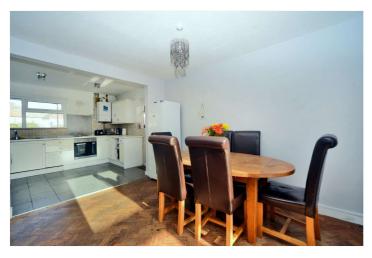

Several well-regarded schools are close by, including Cuddington Croft Primary School and Nonsuch High School for Girls.

Accommodation comprises a large living/dining room which in turn opens into the kitchen, a large conservatory overlooking the garden, downstairs shower room/WC, three good-sized bedrooms and the family bathroom.

#### **Entrance Hall**

**Living/Dining Room** - 21' x 11'10" max (6.4m x 3.6m max)

**Conservatory** - 18'10" x 9'6" max (5.74m x 2.9m max)

**Kitchen** - 11' x 9'2" max (3.35m x 2.8m max)