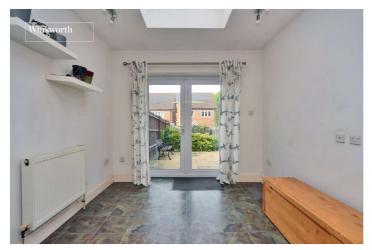

The accommodation comprises a front aspect living room, dining room with feature fireplace, a larger than average galley kitchen, a further reception/sunroom, two good sized double bedrooms, a third single bedroom and the family bathroom.

### **Entrance Hall**

**Living Room** - 13' x 10'8" max (3.96m x 3.25m max)

**Dining Room** - 12'10" x 11'2" max (3.9m x 3.4m max)

**Kitchen** - 13'6" x 8' max (4.11m x 2.44m max)

**Sun Room** - 9'2" x 9'1" max (2.8m x 2.77m max)