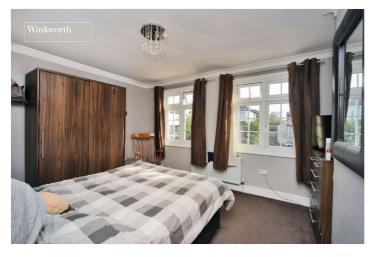

The accommodation comprises a front aspect living room, dining room with feature fireplace, a larger than average galley kitchen, a further reception/sunroom, two good sized double bedrooms, a third single bedroom and the family bathroom.

**Bedroom** - 13'3" x 10'9" max (4.04m x 3.28m max)

Bedroom - 11'2" x 10'1" max (3.4m x 3.07m max)

**Bedroom** - 8'9" x 8'4" max (2.67m x 2.54m max)