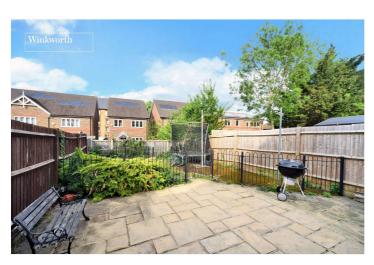

Externally, the rear garden is high fence enclosed and offers a large patio ideal for socialising with friends and family and outside alfresco dining!

No onward chain.

# Family Bathroom

Garden - Approx. 40ft

Off Street Parking to Front

This floorplan is for illustration purposes only and is not to scale. The position and size of doors, windows, appliances and other features are approximate.