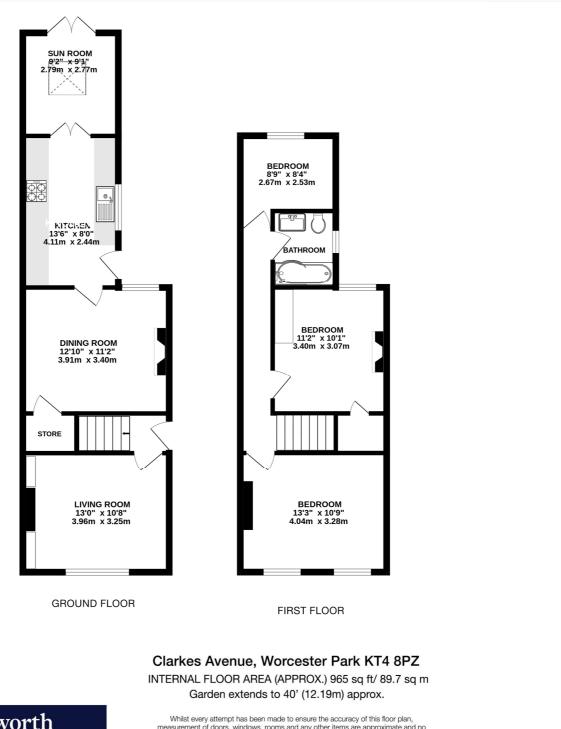

The accommodation comprises a front aspect living room, dining room with feature fireplace, a larger than average galley kitchen, a further reception/sunroom, two good sized double bedrooms, a third single bedroom and the family bathroom.

### **Entrance Hall**

**Living Room** - 13' x 10'8" max (3.96m x 3.25m max)

**Dining Room** - 12'10" x 11'2" max (3.9m x 3.4m max)

**Kitchen** - 13'6" x 8' max (4.11m x 2.44m max)

**Sun Room** - 9'2" x 9'1" max (2.8m x 2.77m max)

**Bedroom** - 13'3" x 10'9" max (4.04m x 3.28m max)

Bedroom - 11'2" x 10'1" max (3.4m x 3.07m max)

**Bedroom** - 8'9" x 8'4" max (2.67m x 2.54m max)

# Family Bathroom

Garden - Approx. 40ft

Off Street Parking to Front

This floorplan is for illustration purposes only and is not to scale. The position and size of doors, windows, appliances and other features are approximate.