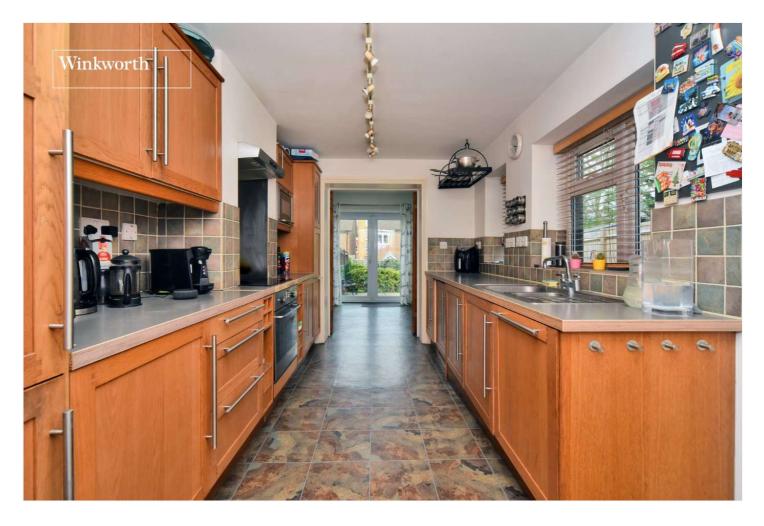

The accommodation comprises a front aspect living room, dining room with feature fireplace, a larger than average galley kitchen, a further reception/sunroom, two good sized double bedrooms, a third single bedroom and the family bathroom.

### **Entrance Hall**

**Living Room** - 13' x 10'8" max (3.96m x 3.25m max)

**Dining Room** - 12'10" x 11'2" max (3.9m x 3.4m max)

**Kitchen** - 13'6" x 8' max (4.11m x 2.44m max)

**Sun Room** - 9'2" x 9'1" max (2.8m x 2.77m max)