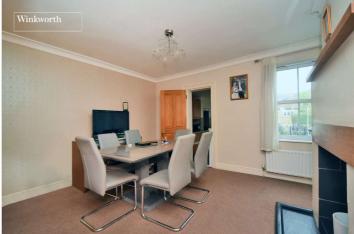

The accommodation comprises a front aspect living room, dining room with feature fireplace, a larger than average galley kitchen, a further reception/sunroom, two good sized double bedrooms, a third single bedroom and the family bathroom.

### **Entrance Hall**

**Living Room** - 13' x 10'8" max (3.96m x 3.25m max)

**Dining Room** - 12'10" x 11'2" max (3.9m x 3.4m max)

**Kitchen** - 13'6" x 8' max (4.11m x 2.44m max)

**Sun Room** - 9'2" x 9'1" max (2.8m x 2.77m max)