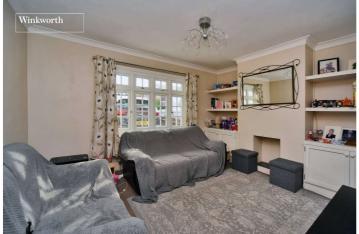

The accommodation comprises a front aspect living room, dining room with feature fireplace, a larger than average galley kitchen, a further reception/sunroom, two good sized double bedrooms, a third single bedroom and the family bathroom.

### **Entrance Hall**

**Living Room** - 13' x 10'8" max (3.96m x 3.25m max)

**Dining Room** - 12'10" x 11'2" max (3.9m x 3.4m max)

**Kitchen** - 13'6" x 8' max (4.11m x 2.44m max)

**Sun Room** - 9'2" x 9'1" max (2.8m x 2.77m max)