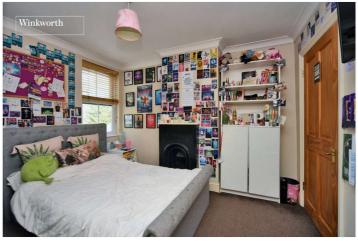

The accommodation comprises a front aspect living room, dining room with feature fireplace, a larger than average galley kitchen, a further reception/sunroom, two good sized double bedrooms, a third single bedroom and the family bathroom.

**Bedroom** - 13'3" x 10'9" max (4.04m x 3.28m max)

Bedroom - 11'2" x 10'1" max (3.4m x 3.07m max)

**Bedroom** - 8'9" x 8'4" max (2.67m x 2.54m max)