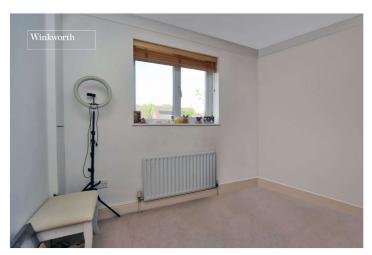

The accommodation comprises a front aspect living room, dining room with feature fireplace, a larger than average galley kitchen, a further reception/sunroom, two good sized double bedrooms, a third single bedroom and the family bathroom.

**Bedroom** - 13'3" x 10'9" max (4.04m x 3.28m max)

Bedroom - 11'2" x 10'1" max (3.4m x 3.07m max)

**Bedroom** - 8'9" x 8'4" max (2.67m x 2.54m max)