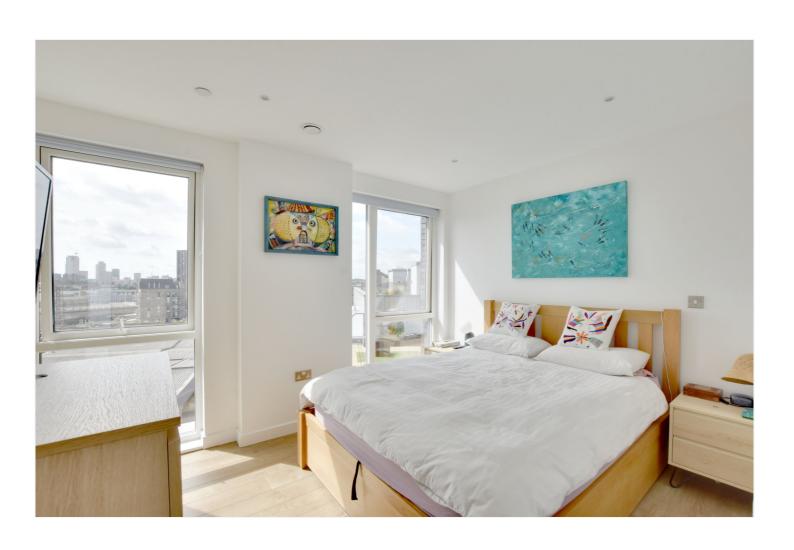

## **DESCRIPTION:**

We are delighted to offer this superb two bedroom, 6th floor, apartment which features lovely views across Greenwich and measures circa 796 square foot! EWS1 COMPLIANT!

In pristine condition the property comprises a large, double aspect reception room, which leads on to a spacious roof terrace, with the aforementioned views. The kitchen is open plan and is finished to an exceptionally high standard, and includes fitted white goods. There are two good sized double bedrooms, a family bathroom and an ensuite shower room. Added benefits include a large utility cupboard, along with extra storage, video entry and hard wood flooring. The development also comes with concierge service and access to a communal gymnasium and roof terrace. The property is a self managed development, which means the service charge costs are much lower compared to other developments around the area.

## **AT A GLANCE**

- superb two bedroom apartment
- 6th floor (with lift)
- private roof terrace
- circa 796 sq ft
- two bathrooms
- views across Greenwich
- concierge service
- communal gymnasium
- communal roof terrace
- close to town centre
- EWS1 COMPLIANT!