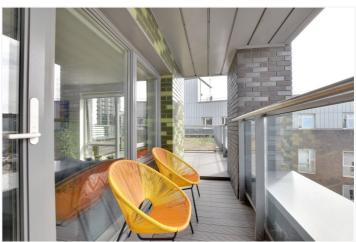

## **DESCRIPTION:**

We are delighted to offer this superb two bedroom, 6th floor, apartment which features lovely views across Greenwich and measures circa 796 square foot! EWS1 COMPLIANT!

In pristine condition the property comprises a large, double aspect reception room, which leads on to a spacious roof terrace, with the aforementioned views. The kitchen is open plan and is finished to an exceptionally high standard, and includes fitted white goods. There are two good sized double bedrooms, a family bathroom and an ensuite shower room. Added benefits include a large utility cupboard, along with extra storage, video entry and hard wood flooring. The development also comes with concierge service and access to a communal gymnasium and roof terrace. The property is a self managed development, which means the service charge costs are much lower compared to other developments around the area.

## **AT A GLANCE**

- superb two bedroom apartment
- 6th floor (with lift)
- private roof terrace
- circa 796 sq ft
- two bathrooms
- views across Greenwich
- concierge service
- communal gymnasium
- communal roof terrace
- close to town centre
- EWS1 COMPLIANT!