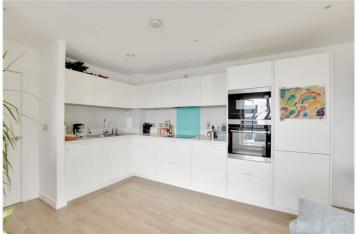

## **DESCRIPTION:**

We are delighted to offer this superb two bedroom, 6th floor, apartment which features lovely views across Greenwich and measures circa 796 square foot! EWS1 COMPLIANT!

In pristine condition the property comprises a large, double aspect reception room, which leads on to a spacious roof terrace, with the aforementioned views. The kitchen is open plan and is finished to an exceptionally high standard, and includes fitted white goods. There are two good sized double bedrooms, a family bathroom and an ensuite shower room. Added benefits include a large utility cupboard, along with extra storage, video entry and hard wood flooring. The development also comes with concierge service and access to a communal gymnasium and roof terrace. The property is a self managed development, which means the service charge costs are much lower compared to other developments around the area.