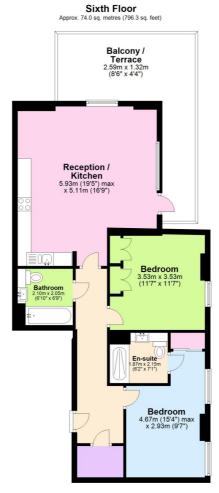

Total area: approx. 74.0 sq. metres (796.3 sq. feet)

This floorplan is for illustration purposes only and is not to scale. The position and size of doors, windows, appliances and other features are approximate.