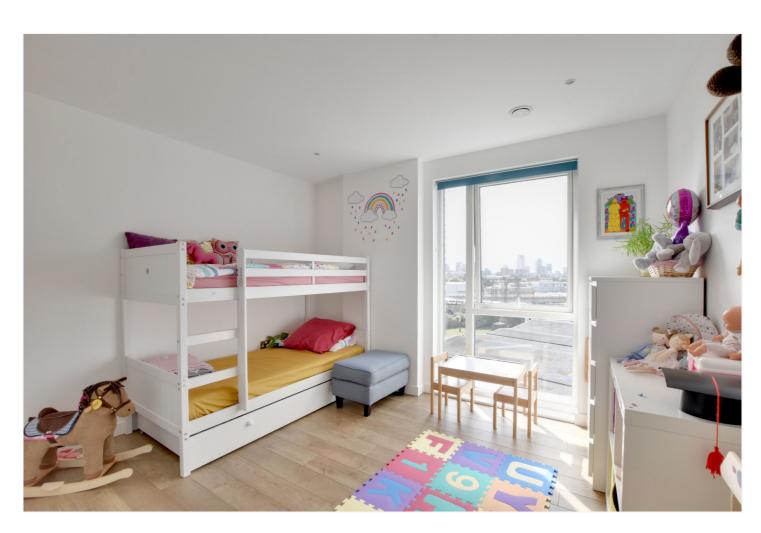

## **DESCRIPTION:**

We are delighted to offer this superb two bedroom, 6th floor, apartment which features lovely views across Greenwich and measures circa 796 square foot! EWS1 COMPLIANT!

In pristine condition the property comprises a large, double aspect reception room, which leads on to a spacious roof terrace, with the aforementioned views. The kitchen is open plan and is finished to an exceptionally high standard, and includes fitted white goods. There are two good sized double bedrooms, a family bathroom and an ensuite shower room. Added benefits include a large utility cupboard, along with extra storage, video entry and hard wood flooring. The development also comes with concierge service and access to a communal gymnasium and roof terrace. The property is a self managed development, which means the service charge costs are much lower compared to other developments around the area.

## **AT A GLANCE**

- superb two bedroom apartment
- 6th floor (with lift)
- private roof terrace
- circa 796 sq ft
- two bathrooms
- views across Greenwich
- concierge service
- communal gymnasium
- communal roof terrace
- close to town centre
- EWS1 COMPLIANT!