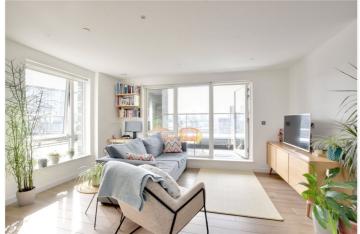

## **DESCRIPTION:**

We are delighted to offer this superb two bedroom, 6th floor, apartment which features lovely views across Greenwich and measures circa 796 square foot! EWS1 COMPLIANT!

In pristine condition the property comprises a large, double aspect reception room, which leads on to a spacious roof terrace, with the aforementioned views. The kitchen is open plan and is finished to an exceptionally high standard, and includes fitted white goods. There are two good sized double bedrooms, a family bathroom and an ensuite shower room. Added benefits include a large utility cupboard, along with extra storage, video entry and hard wood flooring. The development also comes with concierge service and access to a communal gymnasium and roof terrace. The property is a self managed development, which means the service charge costs are much lower compared to other developments around the area.