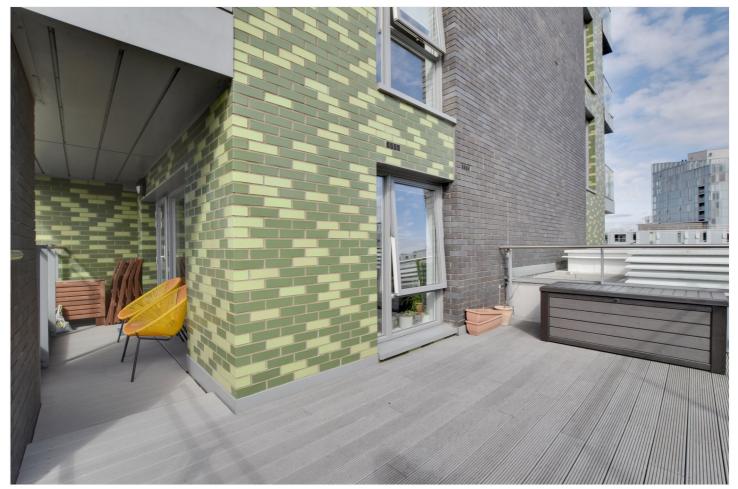

## **DESCRIPTION:**

We are delighted to offer this superb two bedroom, 6th floor, apartment which features lovely views across Greenwich and measures circa 796 square foot! EWS1 COMPLIANT!

In pristine condition the property comprises a large, double aspect reception room, which leads on to a spacious roof terrace, with the aforementioned views. The kitchen is open plan and is finished to an exceptionally high standard, and includes fitted white goods. There are two good sized double bedrooms, a family bathroom and an ensuite shower room. Added benefits include a large utility cupboard, along with extra storage, video entry and hard wood flooring. The development also comes with concierge service and access to a communal gymnasium and roof terrace. The property is a self managed development, which means the service charge costs are much lower compared to other developments around the area.

## **AT A GLANCE**

- superb two bedroom apartment
- 6th floor (with lift)
- private roof terrace
- circa 796 sq ft
- two bathrooms
- views across Greenwich
- concierge service
- communal gymnasium
- communal roof terrace
- close to town centre
- EWS1 COMPLIANT!