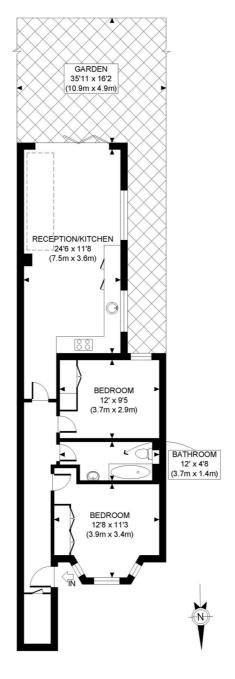

## LOCAL AUTHORITY Hammersmith & Fulham

**TENURE** Leasehold.

PRICE: £750,000 Leasehold

LOWER GROUND FLOOR GROSS INTERNAL FLOOR AREA 731 SQ FT

APPROX. GROSS INTERNAL FLOOR AREA: 731 SQ FT/ 68 SQM

This plan is for illustrative purposes only and should be used as such by any prospective client.

Whilst every attempt has been made to ensure the accuracy of the Floor Plan contained here, measurements of the doors, windows, rooms and any other items are approximate and no responsibility is taken for any errors, omissions, or misstatement.

The services, systems and appliances shown have not been tested and no guarantee as to the operability or efficiency can be given.

The displayed square footage is taken from the floor plans with measurements created using the Royal Institute of Chartered Surveyors' Code of Practice for Measuring. These measurements are approximate and included for illustrative purposes only. Winkworth does not make any representation as to the accuracy of these measurements and you should seek to verify them for yourself. Winkworth accept no liability for any loss you may suffer if you rely on these measurements.