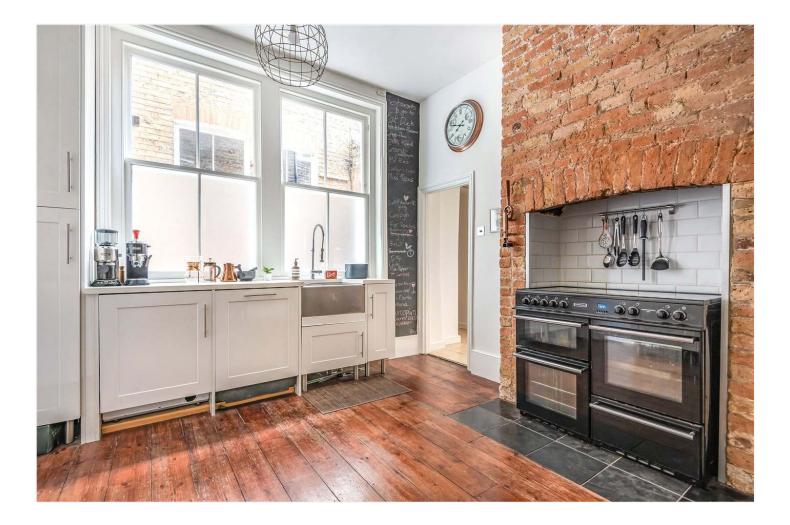

A stunning, characterful two-bedroom ground floor garden flat nestled between Dulwich Village and East Dulwich. This charming, large two double bedroom ground floor garden flat is offered to the market in great condition. Boasting original wood flooring, high ceilings, stunning fireplaces and a large West facing sunny garden. The property comprises a very large master to the front, set within the original bay window and boasting large built in wardrobes. There is a walk-in shower room and WC, a large kitchen diner and a very large reception to rear with French doors leading out to a large patio and gardens. The property is ideally situated to benefit from easy access to Lordship Lane and Dulwich Village. School catchments are in abundance with Harris and Heber to name a couple. Transport links are provided via Forest Hill, East Dulwich and Denmark Hill, for links to the overground and direct links to London Bridge.