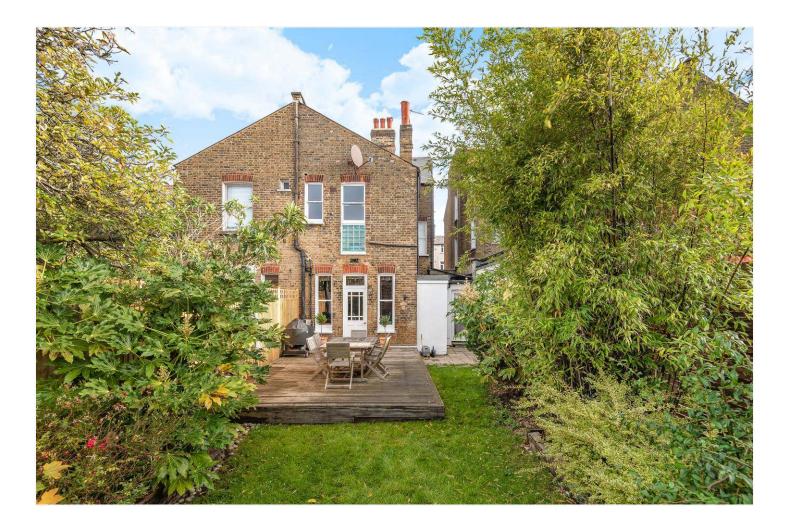

A stunning, characterful two-bedroom ground floor garden flat nestled between Dulwich Village and East Dulwich. This charming, large two double bedroom ground floor garden flat is offered to the market in great condition. Boasting original wood flooring, high ceilings, stunning fireplaces and a large West facing sunny garden. The property comprises a very large master to the front, set within the original bay window and boasting large built in wardrobes. There is a walk-in shower room and WC, a large kitchen diner and a very large reception to rear with French doors leading out to a large patio and gardens. The property is ideally situated to benefit from easy access to Lordship Lane and Dulwich Village. School catchments are in abundance with Harris and Heber to name a couple. Transport links are provided via Forest Hill, East Dulwich and Denmark Hill, for links to the overground and direct links to London Bridge.

- Two Bedrooms
- Ground Floor
- **Bright & Airy Reception Room**
- Original Features
- Kitchen-Diner
- Large Patio
- Chain Free