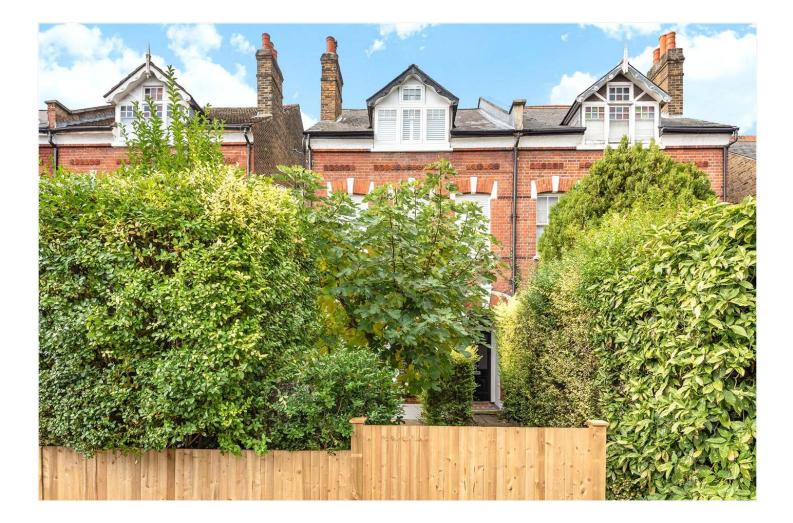

A stunning, characterful two-bedroom ground floor garden flat nestled between Dulwich Village and East Dulwich. This charming, large two double bedroom ground floor garden flat is offered to the market in great condition. Boasting original wood flooring, high ceilings, stunning fireplaces and a large West facing sunny garden. The property comprises a very large master to the front, set within the original bay window and boasting large built in wardrobes. There is a walk-in shower room and WC, a large kitchen diner and a very large reception to rear with French doors leading out to a large patio and gardens. The property is ideally situated to benefit from easy access to Lordship Lane and Dulwich Village. School catchments are in abundance with Harris and Heber to name a couple. Transport links are provided via Forest Hill, East Dulwich and Denmark Hill, for links to the overground and direct links to London Bridge.