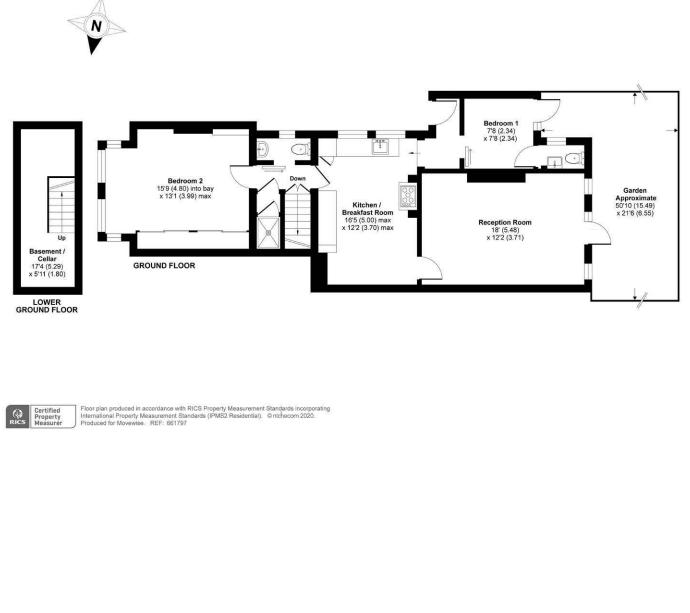

#### Lordship Lane, London, SE22

Approximate Area = 950 sq ft / 88.3 sq m (includes cellar) For identification only - Not to scale

This floorplan is for illustration purposes only and is not to scale. The position and size of doors, windows, appliances and other features are approximate.