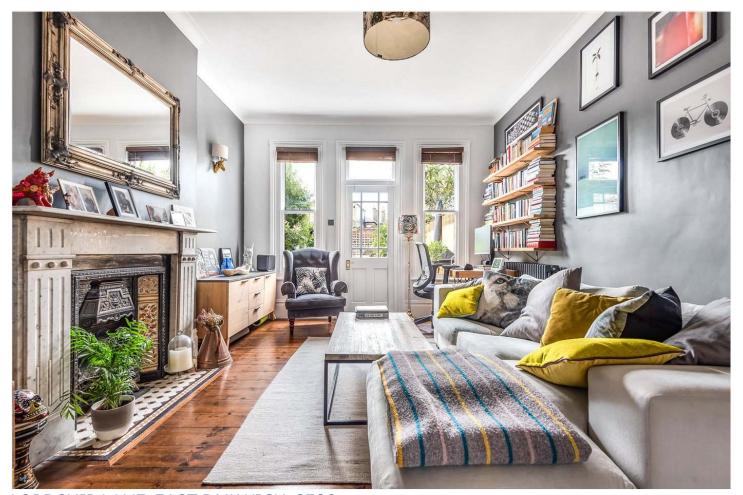

A stunning, characterful two-bedroom ground floor garden flat nestled between Dulwich Village and East Dulwich. This charming, large two double bedroom ground floor garden flat is offered to the market in great condition. Boasting original wood flooring, high ceilings, stunning fireplaces and a large West facing sunny garden. The property comprises a very large master to the front, set within the original bay window and boasting large built in wardrobes. There is a walk-in shower room and WC, a large kitchen diner and a very large reception to rear with French doors leading out to a large patio and gardens. The property is ideally situated to benefit from easy access to Lordship Lane and Dulwich Village. School catchments are in abundance with Harris and Heber to name a couple. Transport links are provided via Forest Hill, East Dulwich and Denmark Hill, for links to the overground and direct links to London Bridge.

- Two Bedrooms
- Ground Floor
- **Bright & Airy Reception Room**
- Original Features
- Kitchen-Diner
- Large Patio
- Chain Free