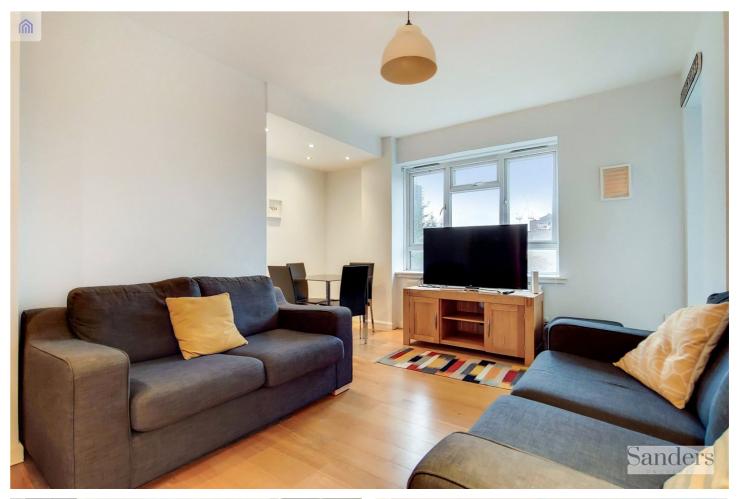

## **DESCRIPTION:**

A stylish two-bedroom apartment located on the 4th floor of this well-maintained purpose-built block spanning 700sqf. The building benefits from lift access and has a secure phone entry system.

The flat comprises fitted kitchen with built in appliances including dishwasher, washing machine, fridge/freezer and wine cooler, light and spacious living room/diner with access to the balcony, family bathroom with bath and separate shower, master bedroom with plentiful space for wardrobe space and storage, and a further second double bedroom. The property also benefits from solid wooden flooring in the living room, kitchen and hallway, and a newly extended lease which has 175 years remaining.