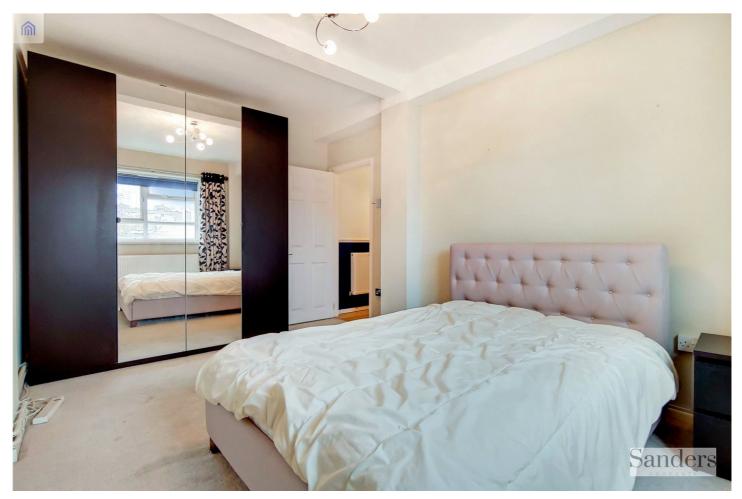

## **DESCRIPTION:**

A stylish two-bedroom apartment located on the 4th floor of this well-maintained purpose-built block spanning 700sqf. The building benefits from lift access and has a secure phone entry system.

The flat comprises fitted kitchen with built in appliances including dishwasher, washing machine, fridge/freezer and wine cooler, light and spacious living room/diner with access to the balcony, family bathroom with bath and separate shower, master bedroom with plentiful space for wardrobe space and storage, and a further second double bedroom. The property also benefits from solid wooden flooring in the living room, kitchen and hallway, and a newly extended lease which has 175 years remaining.