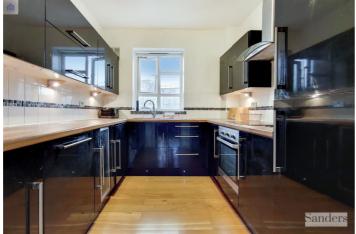

The flat comprises fitted kitchen with built in appliances including dishwasher, washing machine, fridge/freezer and wine cooler, light and spacious living room/diner with access to the balcony, family bathroom with bath and separate shower, master bedroom with plentiful space for wardrobe space and storage, and a further second double bedroom. The property also benefits from solid wooden flooring in the living room, kitchen and hallway, and a newly extended lease which has 175 years remaining.