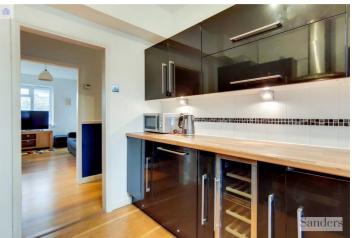

The flat comprises fitted kitchen with built in appliances including dishwasher, washing machine, fridge/freezer and wine cooler, light and spacious living room/diner with access to the balcony, family bathroom with bath and separate shower, master bedroom with plentiful space for wardrobe space and storage, and a further second double bedroom. The property also benefits from solid wooden flooring in the living room, kitchen and hallway, and a newly extended lease which has 175 years remaining.