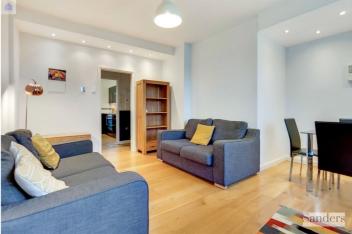

## **DESCRIPTION:**

A stylish two-bedroom apartment located on the 4th floor of this well-maintained purpose-built block spanning 700sqf. The building benefits from lift access and has a secure phone entry system.

The flat comprises fitted kitchen with built in appliances including dishwasher, washing machine, fridge/freezer and wine cooler, light and spacious living room/diner with access to the balcony, family bathroom with bath and separate shower, master bedroom with plentiful space for wardrobe space and storage, and a further second double bedroom. The property also benefits from solid wooden flooring in the living room, kitchen and hallway, and a newly extended lease which has 175 years remaining.