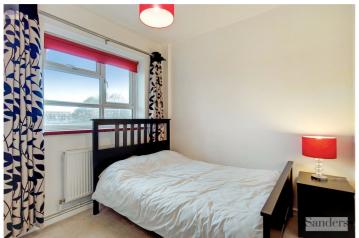

The flat comprises fitted kitchen with built in appliances including dishwasher, washing machine, fridge/freezer and wine cooler, light and spacious living room/diner with access to the balcony, family bathroom with bath and separate shower, master bedroom with plentiful space for wardrobe space and storage, and a further second double bedroom. The property also benefits from solid wooden flooring in the living room, kitchen and hallway, and a newly extended lease which has 175 years remaining.