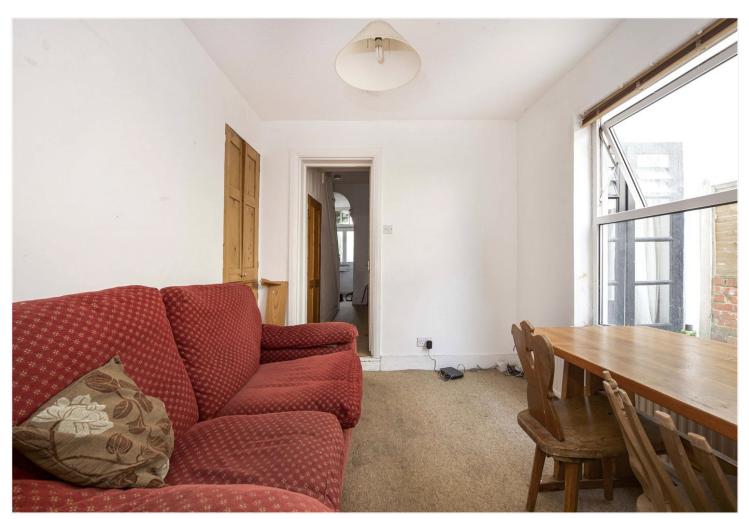

#### DESCRIPTION

The ground floor comprises entrance hallway, fully fitted kitchen, utility room with door to rear garden, downstairs cloakroom, double bedroom with French doors to rear and a double bedroom with bay window.

Upstairs there are three further double bedrooms, a family bathroom and landing space.

There is a rear garden that is mainly laid to lawn with parking for two vehicles at the rear.