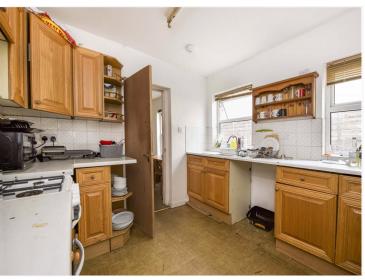

#### DESCRIPTION

The ground floor comprises entrance hallway, fully fitted kitchen, utility room with door to rear garden, downstairs cloakroom, double bedroom with French doors to rear and a double bedroom with bay window.