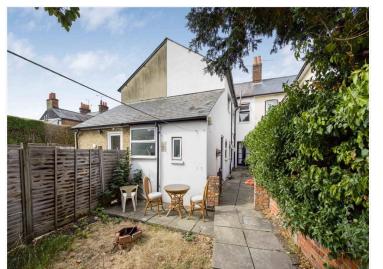

#### DESCRIPTION

The ground floor comprises entrance hallway, fully fitted kitchen, utility room with door to rear garden, downstairs cloakroom, double bedroom with French doors to rear and a double bedroom with bay window.

Upstairs there are three further double bedrooms, a family bathroom and landing space.

There is a rear garden that is mainly laid to lawn with parking for two vehicles at the rear.