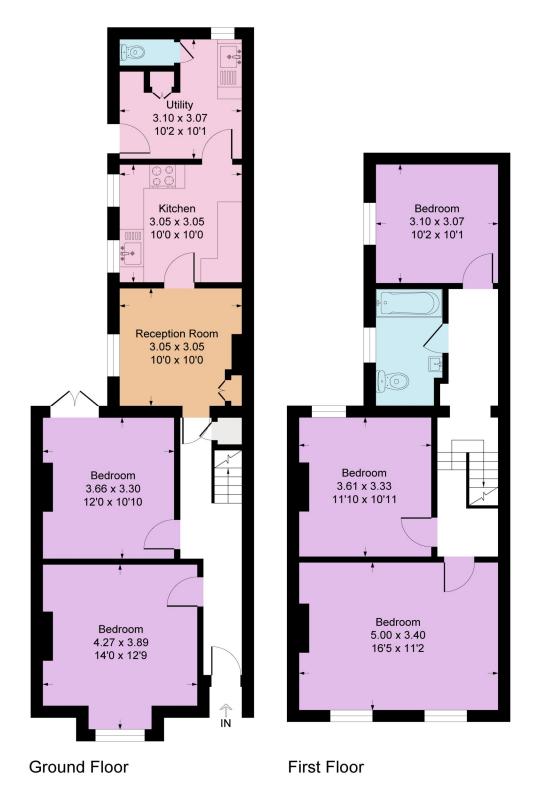

# Guildford Road GU

Approximate Gross Internal Floor Area = 123.5 sq m / 1330 sq ft

Illustration for identification purposes only, measurements are approximate, not to scale.

Tel 01252 733042 Email Farnham@winkworth.co.uk 99 West Street, Farnham, GU9 7EN

#### DESCRIPTION

The ground floor comprises entrance hallway, fully fitted kitchen, utility room with door to rear garden, downstairs cloakroom, double bedroom with French doors to rear and a double bedroom with bay window.

Upstairs there are three further double bedrooms, a family bathroom and landing space.

There is a rear garden that is mainly laid to lawn with parking for two vehicles at the rear.