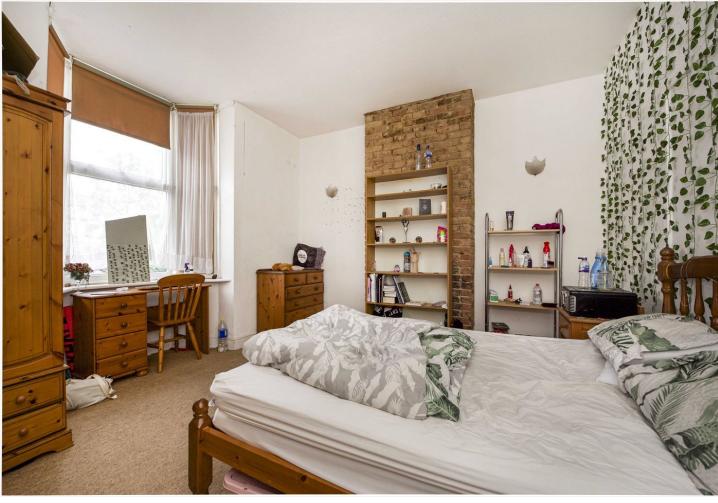

#### DESCRIPTION

The ground floor comprises entrance hallway, fully fitted kitchen, utility room with door to rear garden, downstairs cloakroom, double bedroom with French doors to rear and a double bedroom with bay window.

Upstairs there are three further double bedrooms, a family bathroom and landing space.

There is a rear garden that is mainly laid to lawn with parking for two vehicles at the rear.