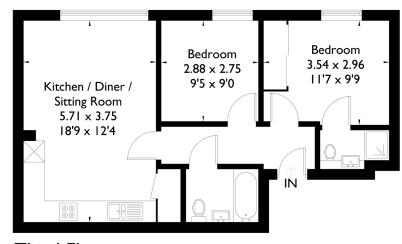

There is wood effect flooring throughout the property.

The accommodation comprises, reception hall, open plan living/ kitchen, master bedroom with ensuite, second double bedroom, family bathroom.

The property also has one off road parking space.

Winkworth

Approximate Gross Internal Area = 53.4 sq m / 575 sq ft

575 Square feet/ 53 square metres Two double bedrooms Two bath/ shower rooms Open plan living space Kitchen with appliances Parking space Security entryphone No onward chain