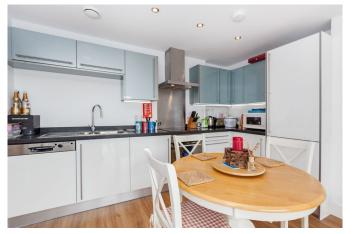

There is wood effect flooring throughout the property.

The accommodation comprises, reception hall, open plan living/ kitchen, master bedroom with ensuite, second double bedroom, family bathroom.

The property also has one off road parking space.

Winkworth

Approximate Gross Internal Area = 53.4 sq m / 575 sq ft

575 Square feet/ 53 square metres Two double bedrooms Two bath/ shower rooms Open plan living space Kitchen with appliances Parking space Security entryphone No onward chain