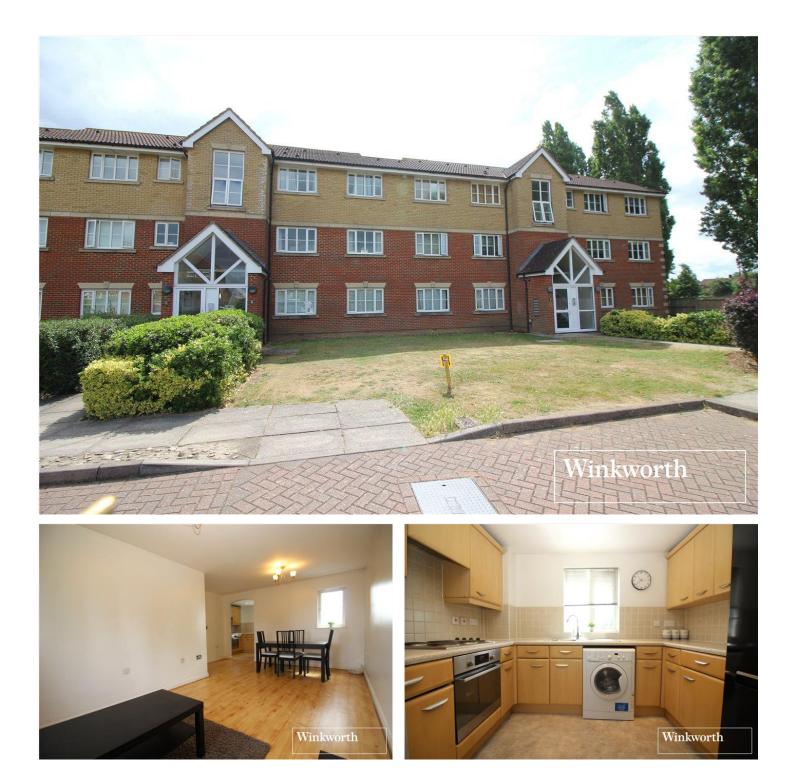

## **DESCRIPTION:**

Situated in a quiet and sought after cul de sac on the South side of Borehamwood is this well presented chain free one bedroom first floor apartment with two allocated parking spaces.

The bright and well-proportioned accommodation totals in excess of 450 square feet and when married with a lease of 100 years makes this an ideal purchase for a first time buyer, downsizer or buy to let investor.

## AT A GLANCE

- 1 Bedroom
- Chain Free
- Two Allocated Parking Spaces
- 451 Square Feet
- 100 Year Lease
- Communal Gardens
- Double Glazed
- Quiet Location

Tenure: Leasehold Term: 100 year and 6 months Service Charge: £1500 per annum Ground Rent: £ 300 Annually (subject to increase) Council Tax Band: C Where no figures are shown, we have been unable to ascertain the information. All figures that are shown were correct at the time of printing.