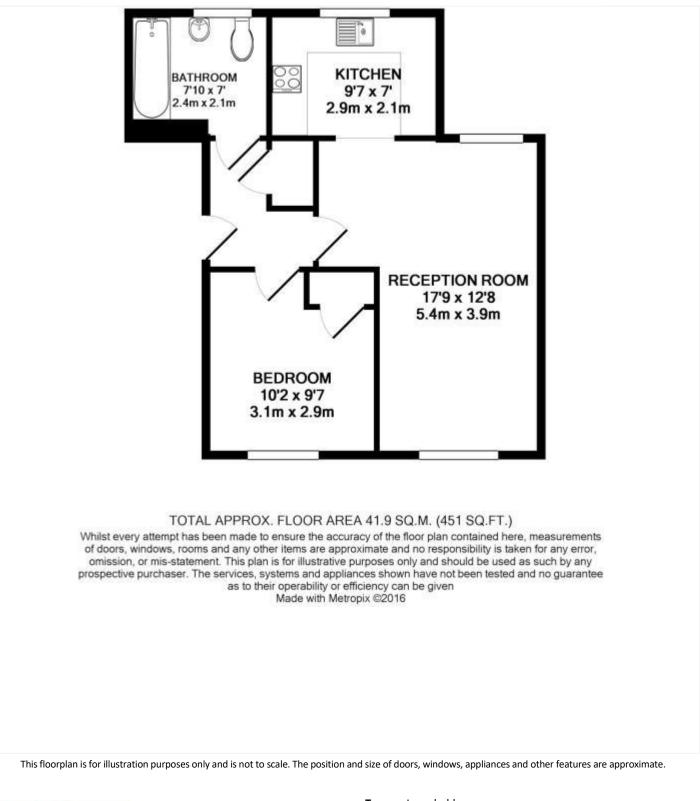

The bright and well-proportioned accommodation totals in excess of 450 square feet and when married with a lease of 100 years makes this an ideal purchase for a first time buyer, downsizer or buy to let investor.

## AT A GLANCE

- 1 Bedroom
- Chain Free
- Two Allocated Parking Spaces
- 451 Square Feet
- 100 Year Lease
- Communal Gardens
- Double Glazed
- Quiet Location

Tenure: Leasehold Term: 100 year and 6 months Service Charge: £1500 per annum Ground Rent: £ 300 Annually (subject to increase) Council Tax Band: C Where no figures are shown, we have been unable to ascertain the information. All figures that are shown were correct at the time of printing.