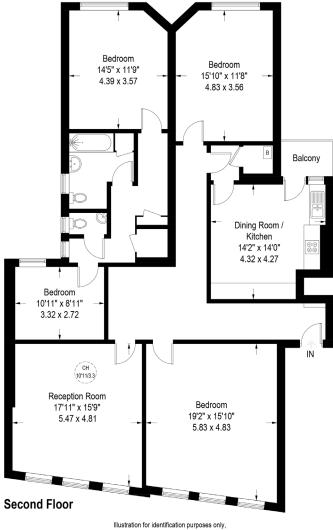

## STREATHAM HILL, SW2

A larger than average four-bedroom flat, with a HMO license for four professional sharers. This light-filled property is just a stone's throw away from Streatham Hill station.

Available exclusively through Winkworth, we are delighted to offer to let this enormous, bright, third floor mansion apartment in good condition which offers over 1720 sq. Ft. of living space. The property is accessed via a communal street door and there is a wide internal staircase. The apartment's huge wood floor entrance hall leads through to all the accommodation: to the front of the property there is a generous reception room with large windows and views over Streatham Hill. Next to this is the principal double bedroom which is bright and airy with large windows. The second and third double bedrooms are also generously proportioned. The fourth bedroom is still a reasonably sized double. The bathroom has a window and is equipped with a bath and shower, a wash hand basin and a WC. There is also an additional WC. The eatin kitchen has plenty of fitted cabinet and worktop space running along both walls and a small balcony with table and chairs. Transport at Streatham Hill (London Victoria in 17 minutes) is walking distance and Brixton Tube is a short bus ride down the hill. On the doorstep there are all the local amenities including many lively independent shops, cafes and restaurants. Hillside Gardens park is at the top of the Barcombe and Amesbury Avenues and both Streatham and Tooting Bec Commons are also within easy reach. Available from the 16th of October on an unfurnished/part furnished basis.

## Streatham Hill, London, SW2

Approximate Gross Internal Area = 1720 sq ft / 159.8 sq m

Illustration for identification purposes only, measurements are approximate, not to scale. (ID1011485)

Streatham | 020 8769 6699 | streatham@winkworth.co.uk