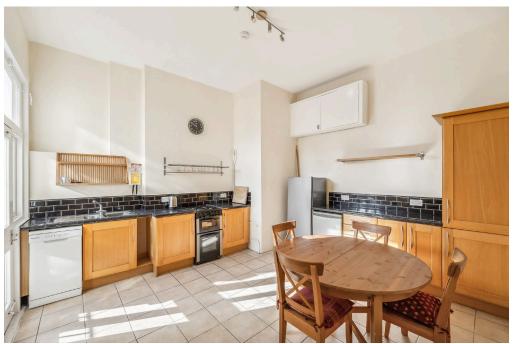

## STREATHAM HILL, SW2

A larger than average four-bedroom flat, with a HMO license for four professional sharers. This light-filled property is just a stone's throw away from Streatham Hill station.

Available exclusively through Winkworth, we are delighted to offer to let this enormous, bright, third floor mansion apartment in good condition which offers over 1720 sq. Ft. of living space. The property is accessed via a communal street door and there is a wide internal staircase. The apartment's huge wood floor entrance hall leads through to all the accommodation: to the front of the property there is a generous reception room with large windows and views over Streatham Hill. Next to this is the principal double bedroom which is bright and airy with large windows. The second and third double bedrooms are also generously proportioned. The fourth bedroom is still a reasonably sized double. The bathroom has a window and is equipped with a bath and shower, a wash hand basin and a WC. There is also an additional WC. The eatin kitchen has plenty of fitted cabinet and worktop space running along both walls and a small balcony with table and chairs. Transport at Streatham Hill (London Victoria in 17 minutes) is walking distance and Brixton Tube is a short bus ride down the hill. On the doorstep there are all the local amenities including many lively independent shops, cafes and restaurants. Hillside Gardens park is at the top of the Barcombe and Amesbury Avenues and both Streatham and Tooting Bec Commons are also within easy reach. Available from the 16th of October on an unfurnished/part furnished basis.