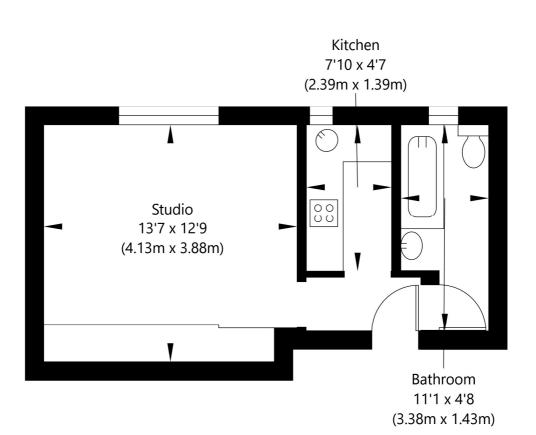

Studio | Lift Access | Communal Heating & Hot Water | Resident Caretaker | Purpose Built Block | Leasehold

Winkworth

for every step...

First Floor GROSS INTERNAL FLOOR AREA APPROX. 26.39 SQ M / 284 SQ FT

APPROXIMATE GROSS INTERNAL FLOOR AREA 26.39 SQ M / 284 SQ FT THIS FLOOR PLAN IS FOR ILLUSTRATIVE PURPOSES ONLY AND SHOULD BE USED FOR THIS PURPOSE BY PROSPECTIVE APPLICANTS AS ITS NOT TO SCALE.

(c) AMBERSHORE PIX LIMITED / PHOTO - VIDEO - FLOOR PLANS / 0800 999 1577 / WWW.AMBERSHOREPIX.CO.UK