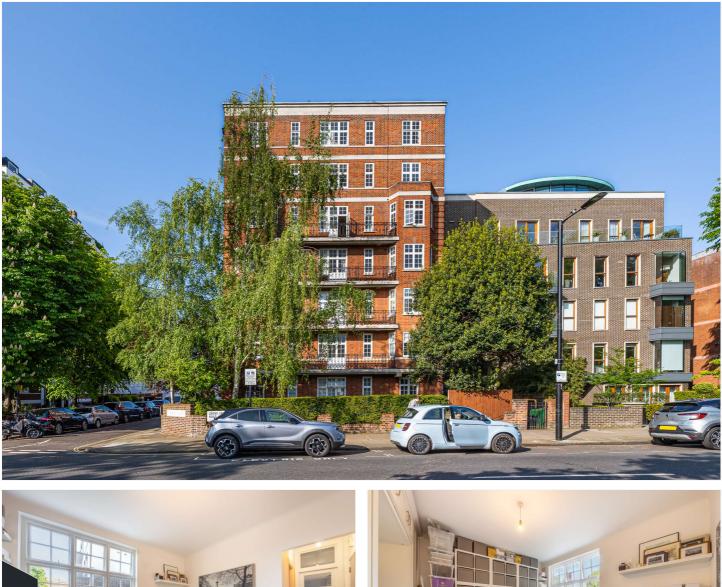

## MELINA COURT, ST JOHN'S WOOD, LONDON, NW8 £225,000 LEASEHOLD

A bright and well-presented studio apartment situated on the first floor of this purpose built block on the corner of Grove End Road and Melina Place and well-located for St John's Wood High Street and the underground (Jubilee line). The property benefits from a lift, communal heating and a resident caretaker.

Studio | Lift Access | Communal Heating & Hot Water | Resident Caretaker | Purpose Built Block | Leasehold

Winkworth

for every step...

First Floor GROSS INTERNAL FLOOR AREA APPROX. 26.39 SQ M / 284 SQ FT