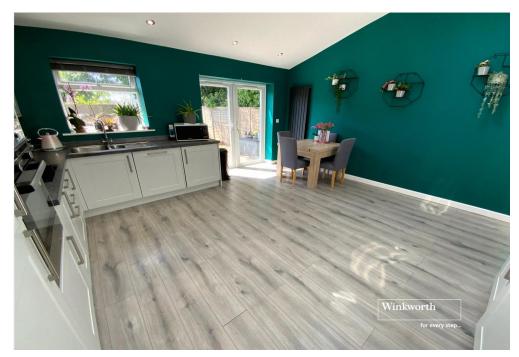

Three bedrooms with fitted wardrobes

Spacious open plan kitchen/breakfast room with integrated appliances

En suite shower room and separate family bathroom

Landscaped south facing garden with decking to the rear of the bungalow

## **Summary:**

- Staggered terrace bungalow
- Three bedrooms with fitted wardrobes
- Spacious open plan kitchen/breakfast room with integrated appliances and separate lounge
- En suite shower room and separate family bathroom
- Landscaped south facing garden with decking to the rear of the bungalow
- Garage and ample off road parking at the front
- Close to Mudeford quay and Avon beach
- More photos & video tour available online at www.winkworth.co.uk/estate-agents/mudeford