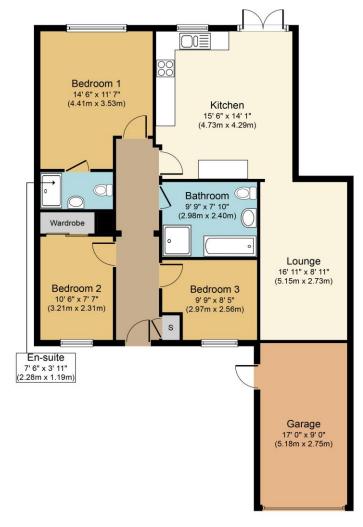

Three bedrooms with fitted wardrobes

Spacious open plan kitchen/breakfast room with integrated appliances

En suite shower room and separate family bathroom

Landscaped south facing garden with decking to the rear of the bungalow

## **Summary:**

- Staggered terrace bungalow
- Three bedrooms with fitted wardrobes
- Spacious open plan kitchen/breakfast room with integrated appliances and separate lounge
- En suite shower room and separate family bathroom
- Landscaped south facing garden with decking to the rear of the bungalow
- Garage and ample off road parking at the front
- Close to Mudeford quay and Avon beach
- More photos & video tour available online at www.winkworth.co.uk/estate-agents/mudeford

## Approx. Gross Internal Total Floor Area 1,091 sq. ft. (101.4 sq. m.)

Whilst every attempt has been made to ensure the accuracy of the floor plan contained here, measurements of doors, windows, rooms and any other items are approximate and no responsibility is taken for any error, omission, or mis-statement. This plan is for illustrative purposes only and should be used as such by any prospective purchaser or tenant.