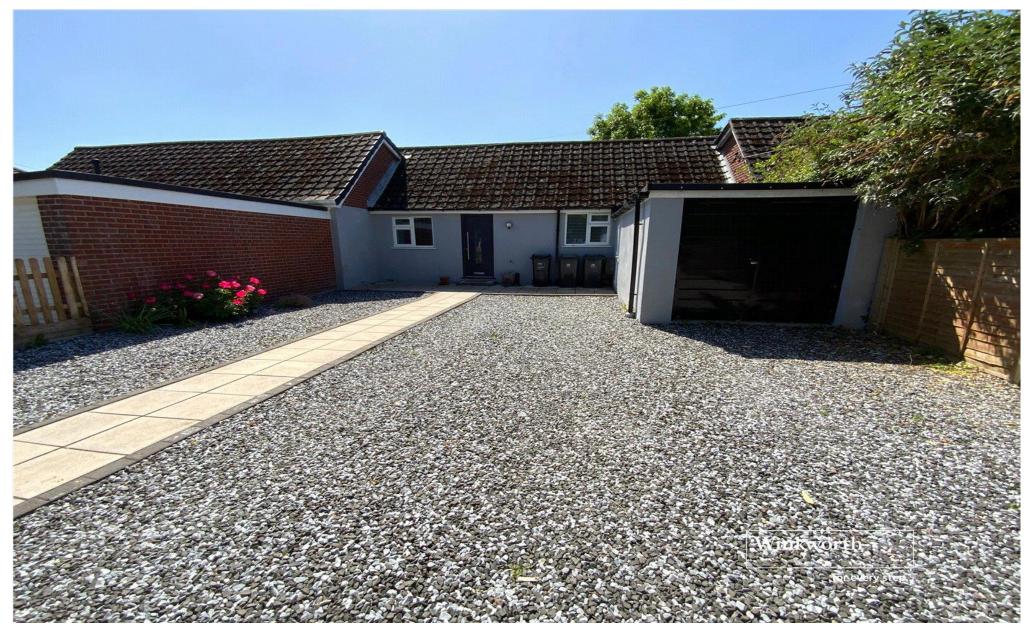

PRICE: £475,000

Winkworth

An extended and recently refurbished staggered terrace bungalow situated in a quiet no through road within a short walk of the picturesque Mudeford quay and sandy "blue flag" beaches. The property enjoys a south facing garden and ample off road parking space.

## **Description:**

An extended and recently refurbished staggered terrace bungalow situated in a quiet no through road within a short walk of the picturesque Mudeford quay and sandy "blue flag" beaches;

Garage & ample off road parking at the front

Close to Mudeford quay and sandy "blue flag" Avon beach

## **Summary:**

- Staggered terrace bungalow
- Three bedrooms with fitted wardrobes
- Spacious open plan kitchen/breakfast room with integrated appliances and separate lounge
- En suite shower room and separate family bathroom
- Landscaped south facing garden with decking to the rear of the bungalow
- Garage and ample off road parking at the front
- Close to Mudeford quay and Avon beach
- More photos & video tour available online at www.winkworth.co.uk/estate-agents/mudeford