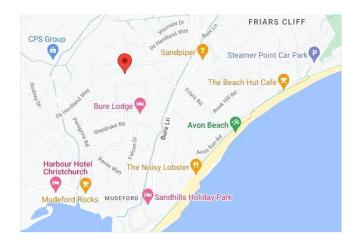

## **Situation:**

The property is situated within easy reach of some of the area's most beautiful beaches and unspoilt coastline with Mudeford's sandy Avon Beach and Friars Cliff Beach easily accessible. A short car ride from the property is the New Forest National Park offering some of the country's most stunning countryside interwoven with ancient woodlands.

The nearby historic town of Christchurch has a wide range of shops, restaurants and banks. More extensive facilities can be found further afield at Bournemouth and Southampton.

Christchurch Railway Station provides a fast and regular service to Bournemouth, Southampton and London Waterloo. Bournemouth and Southampton International Airports are also within a short drive.