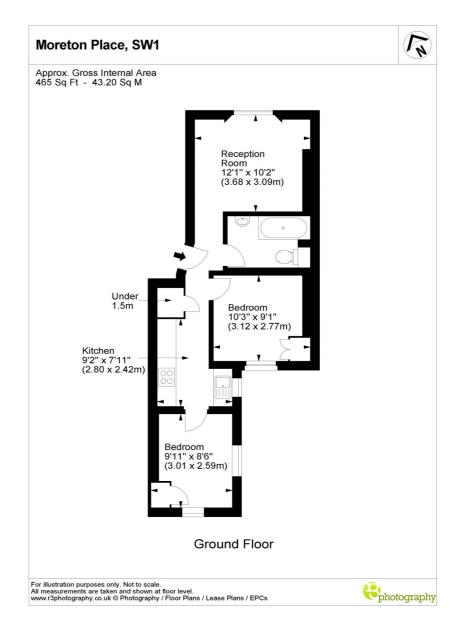

### MORETON PLACE, UK, SW1V £625,000

SHARE OF FREEHOLD

A well-presented and extremely bright, two-bedroom ground floor apartment situated in the highly desirable 'Moreton Triangle'.

Accommodation comprises a generous reception room, a modern fitted kitchen, two double bedrooms and a smart family bathroom.