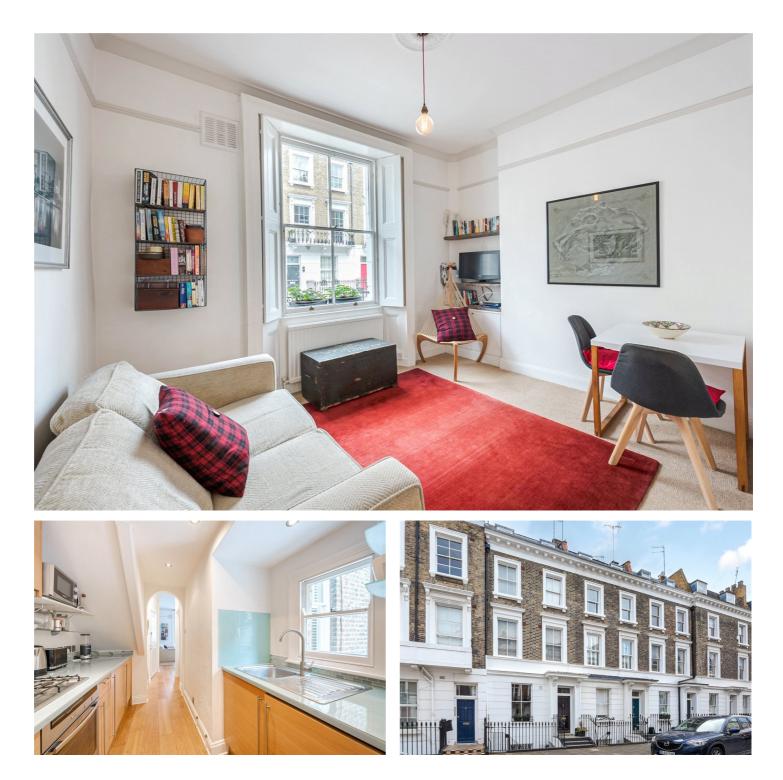

#### At a glance...

- Bright reception
- Two Bedrooms
- Fitted Kitchen
- Ground floor
- Family bathroom
- Quiet residential road

### MORETON PLACE, UK, SW1V £625,000

SHARE OF FREEHOLD

A well-presented and extremely bright, two-bedroom ground floor apartment situated in the highly desirable 'Moreton Triangle'.

Accommodation comprises a generous reception room, a modern fitted kitchen, two double bedrooms and a smart family bathroom.

Moreton Place is located within the desirable 'Moreton Triangle' and offers convenient access to the local amenities of Pimlico and Victoria and the green open spaces of St George's Square. The smart boutiques and restaurants of Pimlico Road, Sloane Square and Elizabeth Street are also close by.