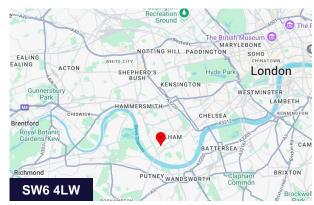

# **Units 4 Fulham Park Studios**

Fulham, London, SW6 4LW

#### Location

Fulham Park Studios is a charming, converted courtyard-style complex of studios along Fulham Park Road in SW6. It offers a cosy, village-like feel while being just a short walk from the District Line and riverside green spaces—making it a well-connected yet peaceful inner[]London spot.