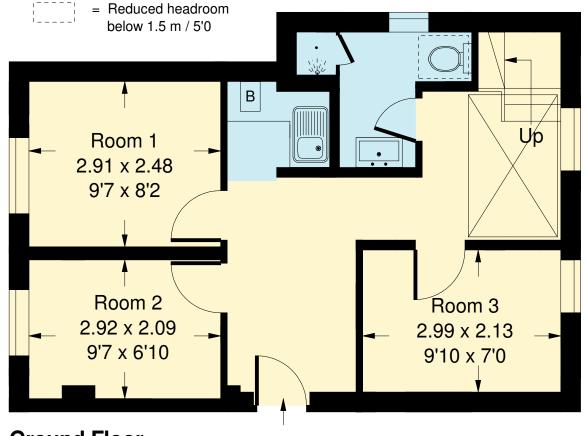

# **Fulham Park Studios, SW6**

Approx. Gross Internal Area 59.6 sq m / 641 sq ft

**Ground Floor** 

**First Floor** 

Whilst every attempt has been made to ensure the accuracy of the floor plan, measurements are approximate and not to scale.

No guarantee is given on the total square footage of the property quoted on the plan. Figures given are for guidance.

Plan is for illustration purposes only, not to be used for valuations.