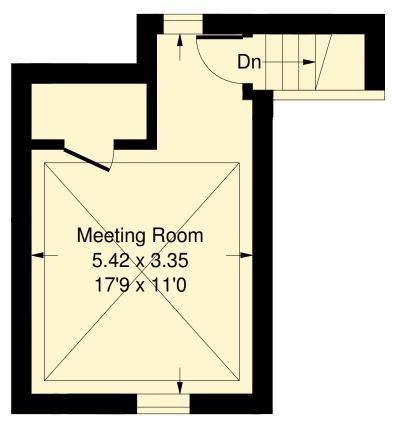

# **Fulham Park Studios, SW6**

Approx. Gross Internal Area 59.6 sq m / 641 sq ft

**Ground Floor** 

**First Floor** 

Whilst every attempt has been made to ensure the accuracy of the floor plan, measurements are approximate and not to scale.

No guarantee is given on the total square footage of the property quoted on the plan. Figures given are for guidance.

Plan is for illustration purposes only, not to be used for valuations.