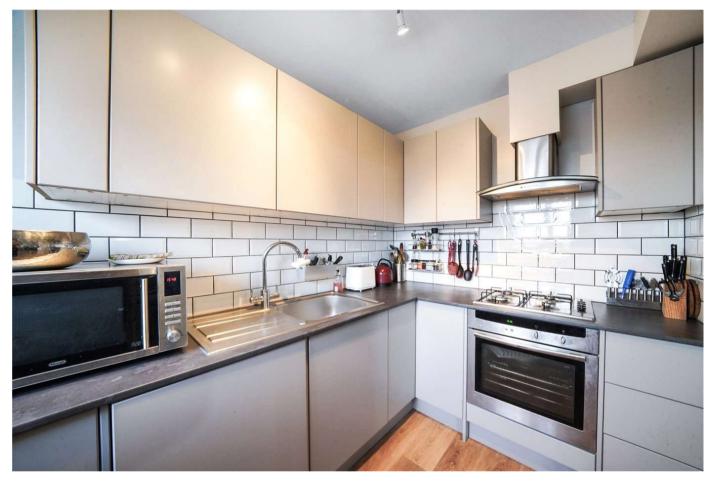

This is an ideal first-time buyer or rental investment.

Accommodation comprises entrance with secure entry system via the ground floor into the bright and spacious reception room with wood flooring which leads through to the separate refurbished 'metro-tiled' kitchen, comprising a modern range of base units with work surfaces incorporating inset sink unit, gas hob with overhead extractor and electric oven. A stylishly refurbished bathroom and elegant tiling completes the generous accommodation. A double bedroom with ample fitted wardrobes.