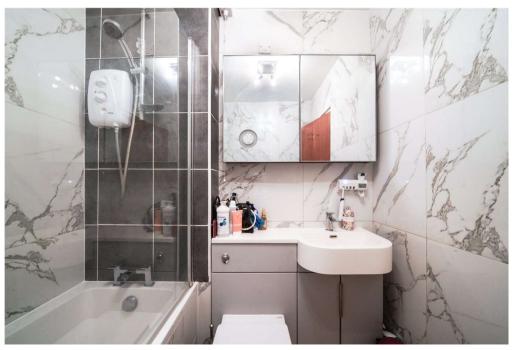

This is an ideal first-time buyer or rental investment.

Accommodation comprises entrance with secure entry system via the ground floor into the bright and spacious reception room with wood flooring which leads through to the separate refurbished 'metro-tiled' kitchen, comprising a modern range of base units with work surfaces incorporating inset sink unit, gas hob with overhead extractor and electric oven. A stylishly refurbished bathroom and elegant tiling completes the generous accommodation. A double bedroom with ample fitted wardrobes.