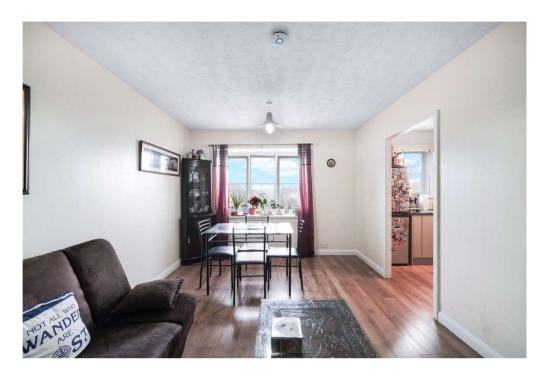

This is an ideal first-time buyer or rental investment.

Accommodation comprises entrance with secure entry system via the ground floor into the bright and spacious reception room with wood flooring which leads through to the separate refurbished 'metro-tiled' kitchen, comprising a modern range of base units with work surfaces incorporating inset sink unit, gas hob with overhead extractor and electric oven. A stylishly refurbished bathroom and elegant tiling completes the generous accommodation. A double bedroom with ample fitted wardrobes.