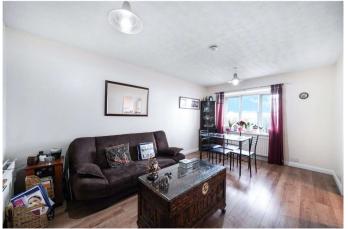

This is an ideal first-time buyer or rental investment.

Accommodation comprises entrance with secure entry system via the ground floor into the bright and spacious reception room with wood flooring which leads through to the separate refurbished 'metro-tiled' kitchen, comprising a modern range of base units with work surfaces incorporating inset sink unit, gas hob with overhead extractor and electric oven. A stylishly refurbished bathroom and elegant tiling completes the generous accommodation. A double bedroom with ample fitted wardrobes.