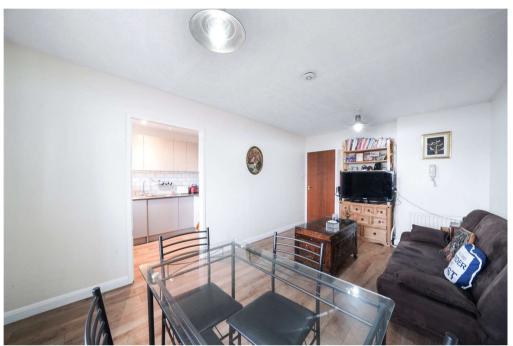

This is an ideal first-time buyer or rental investment.

Accommodation comprises entrance with secure entry system via the ground floor into the bright and spacious reception room with wood flooring which leads through to the separate refurbished 'metro-tiled' kitchen, comprising a modern range of base units with work surfaces incorporating inset sink unit, gas hob with overhead extractor and electric oven. A stylishly refurbished bathroom and elegant tiling completes the generous accommodation. A double bedroom with ample fitted wardrobes.