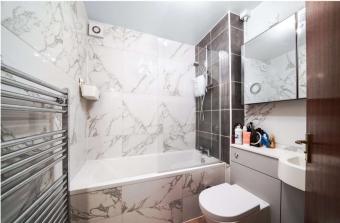

This is an ideal first-time buyer or rental investment.

Accommodation comprises entrance with secure entry system via the ground floor into the bright and spacious reception room with wood flooring which leads through to the separate refurbished 'metro-tiled' kitchen, comprising a modern range of base units with work surfaces incorporating inset sink unit, gas hob with overhead extractor and electric oven. A stylishly refurbished bathroom and elegant tiling completes the generous accommodation. A double bedroom with ample fitted wardrobes.