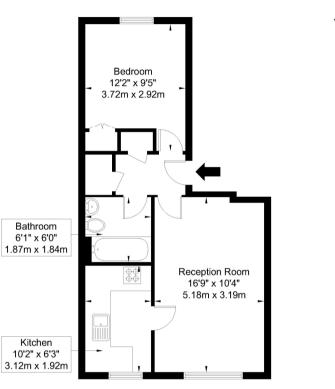

## Alexandra Road, SW19 7JY

Approx Gross Internal Area = 42 sq m / 452 sq ft

## **Ground Floor**

Ref: Copyright B L E

The Floor plan is not to scale and measurements and areas shown are approximate and therefore should be used for illustrative purposes only. The plan has been prepared in accordance with the RICS code of Measuring Practice and whilst we have confidence in the information produced it must not be relied on. If there is any aspect of particular importance, you should carry out or commission your own inspection of the property.