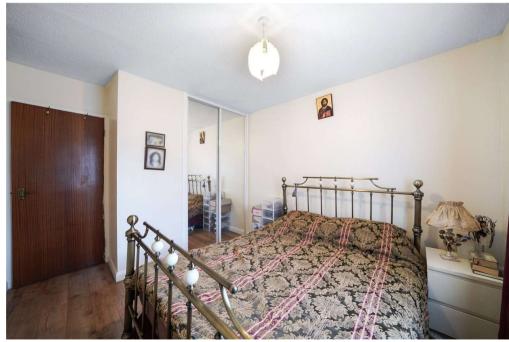

This is an ideal first-time buyer or rental investment.

Accommodation comprises entrance with secure entry system via the ground floor into the bright and spacious reception room with wood flooring which leads through to the separate refurbished 'metro-tiled' kitchen, comprising a modern range of base units with work surfaces incorporating inset sink unit, gas hob with overhead extractor and electric oven. A stylishly refurbished bathroom and elegant tiling completes the generous accommodation. A double bedroom with ample fitted wardrobes.