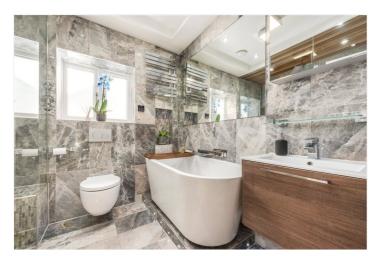

#### DESCRIPTION

Arguably one of the best maisonettes in Tooting Broadway. This magnificent property extends to over 1400 square foot and has been meticulously renovated by the previous owner. The property comprises of four double bedrooms and three bathrooms all beautifully decorated to the highest standard. The three bathrooms are all individual, one of which most notably has a steam room. There is a large reception room to the front of the property with a feature fireplace and built in bookshelves either side. To the rear of the property is a magnificent kitchen/dining room with large central island and fully integrated appliances. Sliding doors lead to a small terrace with stairs down to the private landscaped garden. A further feature in the garden is a small room which the current owners use a bar area. On the top floor there is a further large roof terrace which is incredibly private and not overlooked. This really is an incredibly special property.