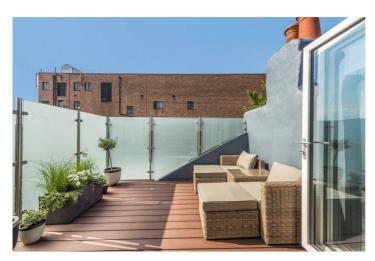

#### DESCRIPTION

Arguably one of the best maisonettes in Tooting Broadway. This magnificent property extends to over 1400 square foot and has been meticulously renovated by the previous owner. The property comprises of four double bedrooms and three bathrooms all beautifully decorated to the highest standard. The three bathrooms are all individual, one of which most notably has a steam room. There is a large reception room to the front of the property with a feature fireplace and built in bookshelves either side. To the rear of the property is a magnificent kitchen/dining room with large central island and fully integrated appliances. Sliding doors lead to a small terrace with stairs down to the private landscaped garden. A further feature in the garden is a small room which the current owners use a bar area. On the top floor there is a further large roof terrace which is incredibly private and not overlooked. This really is an incredibly special property.