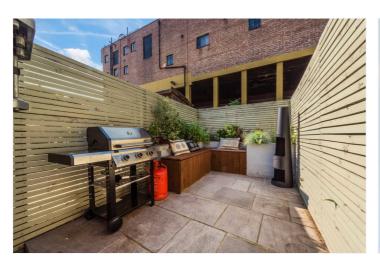

#### DESCRIPTION

Arguably one of the best maisonettes in Tooting Broadway. This magnificent property extends to over 1400 square foot and has been meticulously renovated by the previous owner. The property comprises of four double bedrooms and three bathrooms all beautifully decorated to the highest standard. The three bathrooms are all individual, one of which most notably has a steam room. There is a large reception room to the front of the property with a feature fireplace and built in bookshelves either side. To the rear of the property is a magnificent kitchen/dining room with large central island and fully integrated appliances. Sliding doors lead to a small terrace with stairs down to the private landscaped garden. A further feature in the garden is a small room which the current owners use a bar area. On the top floor there is a further large roof terrace which is incredibly private and not overlooked. This really is an incredibly special property.