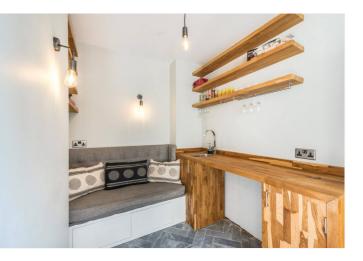

#### DESCRIPTION

Arguably one of the best maisonettes in Tooting Broadway. This magnificent property extends to over 1400 square foot and has been meticulously renovated by the previous owner. The property comprises of four double bedrooms and three bathrooms all beautifully decorated to the highest standard. The three bathrooms are all individual, one of which most notably has a steam room. There is a large reception room to the front of the property with a feature fireplace and built in bookshelves either side. To the rear of the property is a magnificent kitchen/dining room with large central island and fully integrated appliances. Sliding doors lead to a small terrace with stairs down to the private landscaped garden. A further feature in the garden is a small room which the current owners use a bar area. On the top floor there is a further large roof terrace which is incredibly private and not overlooked. This really is an incredibly special property.