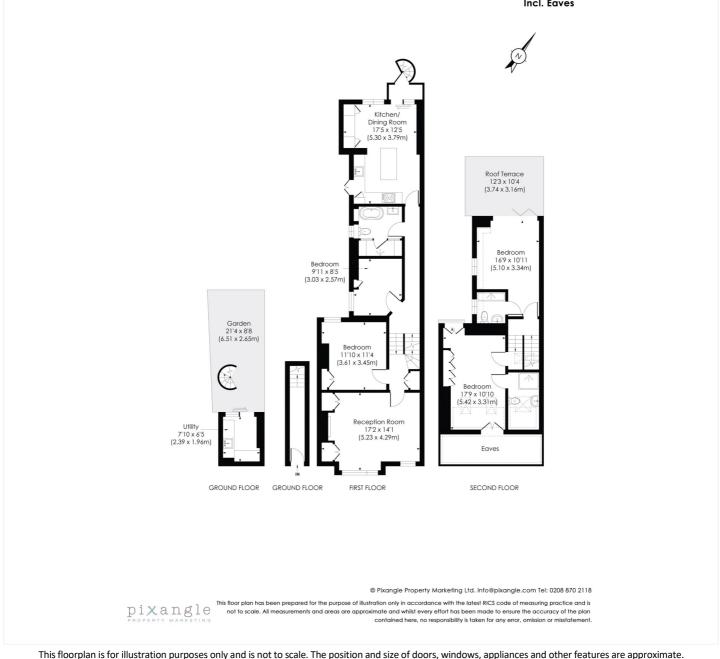

#### **BICKLEY STREET, SW17**

Approx. Gross Internal Floor Area 1574 Sq. ft/146.24 Sq. m Incl. Eaves

Winkworth

Tooting | 020 8767 5221 | tooting@winkworth.co.uk