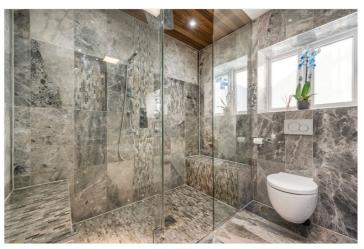

#### DESCRIPTION

Arguably one of the best maisonettes in Tooting Broadway. This magnificent property extends to over 1400 square foot and has been meticulously renovated by the previous owner. The property comprises of four double bedrooms and three bathrooms all beautifully decorated to the highest standard. The three bathrooms are all individual, one of which most notably has a steam room. There is a large reception room to the front of the property with a feature fireplace and built in bookshelves either side. To the rear of the property is a magnificent kitchen/dining room with large central island and fully integrated appliances. Sliding doors lead to a small terrace with stairs down to the private landscaped garden. A further feature in the garden is a small room which the current owners use a bar area. On the top floor there is a further large roof terrace which is incredibly private and not overlooked. This really is an incredibly special property.