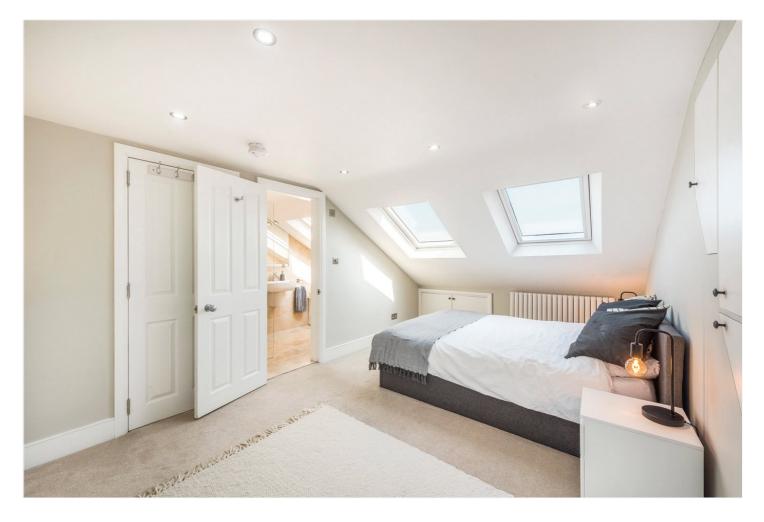

#### DESCRIPTION

Arguably one of the best maisonettes in Tooting Broadway. This magnificent property extends to over 1400 square foot and has been meticulously renovated by the previous owner. The property comprises of four double bedrooms and three bathrooms all beautifully decorated to the highest standard. The three bathrooms are all individual, one of which most notably has a steam room. There is a large reception room to the front of the property with a feature fireplace and built in bookshelves either side. To the rear of the property is a magnificent kitchen/dining room with large central island and fully integrated appliances. Sliding doors lead to a small terrace with stairs down to the private landscaped garden. A further feature in the garden is a small room which the current owners use a bar area. On the top floor there is a further large roof terrace which is incredibly private and not overlooked. This really is an incredibly special property.