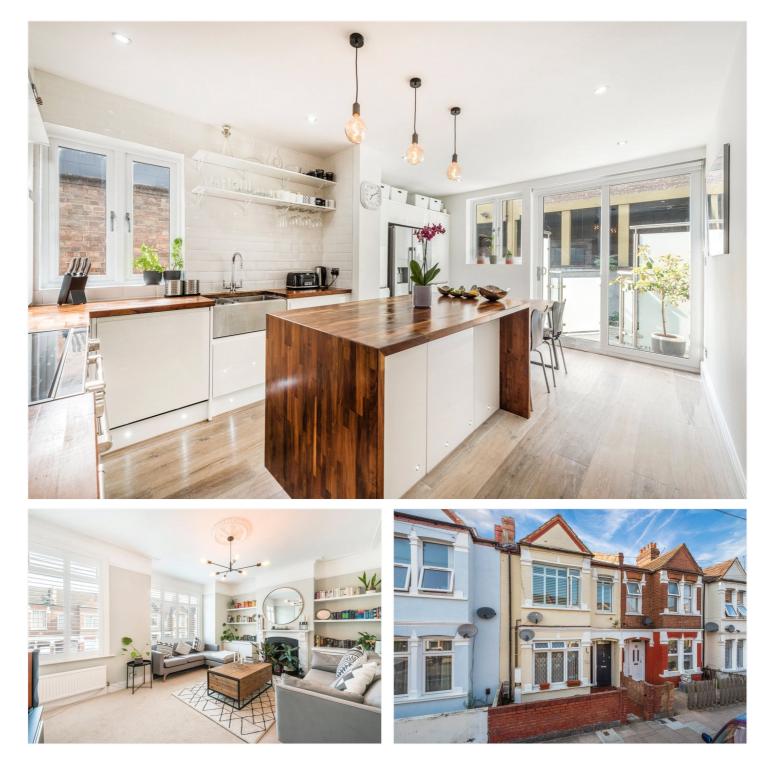

### BICKLEY STREET, SW17 **£770,000 SHARE OF FREEHOLD**

# ARGUABLY ONE OF THE BEST MAISONETTES IN TOOTING BROADWAY

Tooting | 020 8767 5221 | tooting@winkworth.co.uk

#### DESCRIPTION

Arguably one of the best maisonettes in Tooting Broadway. This magnificent property extends to over 1400 square foot and has been meticulously renovated by the previous owner. The property comprises of four double bedrooms and three bathrooms all beautifully decorated to the highest standard. The three bathrooms are all individual, one of which most notably has a steam room. There is a large reception room to the front of the property with a feature fireplace and built in bookshelves either side. To the rear of the property is a magnificent kitchen/dining room with large central island and fully integrated appliances. Sliding doors lead to a small terrace with stairs down to the private landscaped garden. A further feature in the garden is a small room which the current owners use a bar area. On the top floor there is a further large roof terrace which is incredibly private and not overlooked. This really is an incredibly special property.

Bickley Street is located a stones throw from Tooting Broadway Tube station and the market and is also perfectly situated for access to Tooting's many bars, restaurants and amenities, as well as St George's hospital and university.