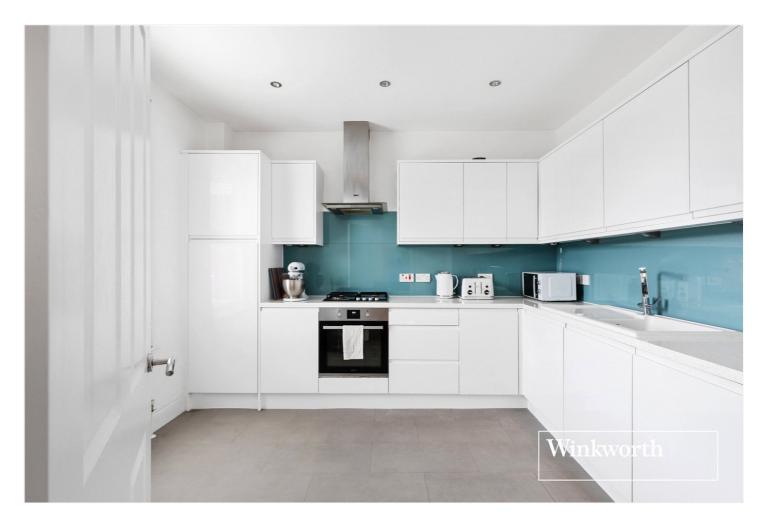

The property overs offer in excess of 1400 sq ft living space over the first and second floor and comprises of two reception rooms, modern fitted kitchen & bathroom, and a bedroom on the first floor. To the top floor, the property has an additional two double bedrooms, both with en-suites and storage. Further benefits include a private rear garden. This is a truly wonderful family home, set in a prestigious area, and an internal viewing is highly recommended.

#### AT A GLANCE

- Set in a period style building
- First & Second floor
- Over 1400 sq ft of living space
- Three / Four bedrooms
- Two reception rooms
- Three bathrooms
- Modern kitchen
- Private section of garden