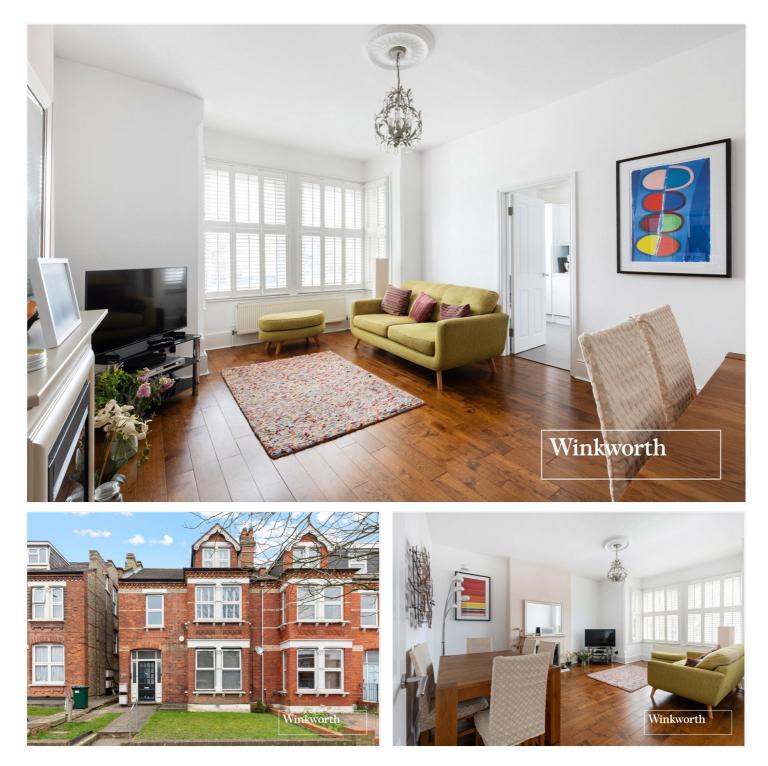

#### **DESCRIPTION:**

We are pleased to offer this spacious, and well presented, duplex flat, located within the Eruv on Regents Park Road, with easy access to local amenities and transport links in the Finchley Central & Temple Fortune areas.

The property overs offer in excess of 1400 sq ft living space over the first and second floor and comprises of two reception rooms, modern fitted kitchen & bathroom, and a bedroom on the first floor. To the top floor, the property has an additional two double bedrooms, both with en-suites and storage. Further benefits include a private rear garden. This is a truly wonderful family home, set in a prestigious area, and an internal viewing is highly recommended.

#### AT A GLANCE

- Set in a period style building
- First & Second floor
- Over 1400 sq ft of living space
- Three / Four bedrooms
- Two reception rooms
- Three bathrooms
- Modern kitchen
- Private section of garden