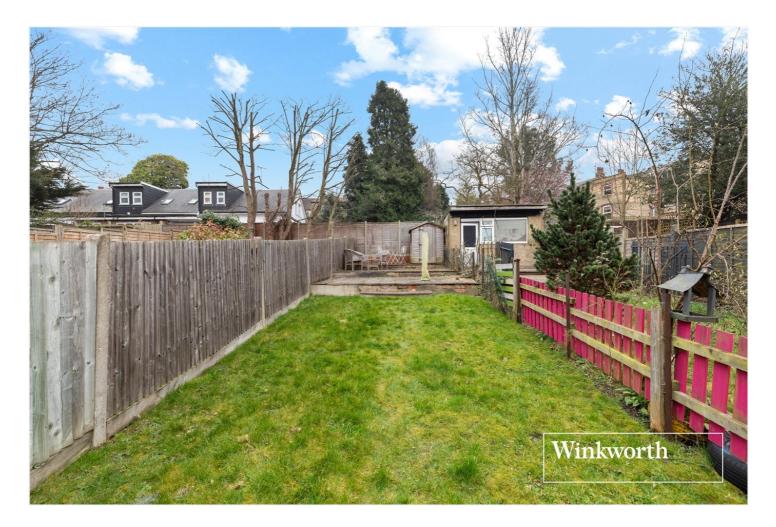

The property overs offer in excess of 1400 sq ft living space over the first and second floor and comprises of two reception rooms, modern fitted kitchen & bathroom, and a bedroom on the first floor. To the top floor, the property has an additional two double bedrooms, both with en-suites and storage. Further benefits include a private rear garden. This is a truly wonderful family home, set in a prestigious area, and an internal viewing is highly recommended.

#### AT A GLANCE

- Set in a period style building
- First & Second floor
- Over 1400 sq ft of living space
- Three / Four bedrooms
- Two reception rooms
- Three bathrooms
- Modern kitchen
- Private section of garden