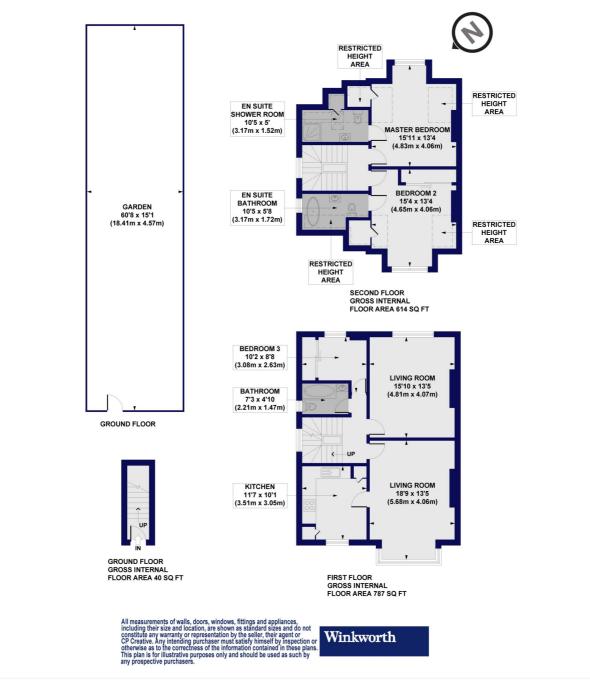

#### **Regents Park, N3**

Approx. Gross Internal Floor Area 1442 sq. ft / 133.95 sq. m (Including Restricted Height Area) Approx. Gross Internal Floor Area 1286 sq. ft / 119.43 sq. m (Excluding Restricted Height Area)

This floorplan is for illustration purposes only and is not to scale. The position and size of doors, windows, appliances and other features are approximate.

Tenure: Leasehold Council Tax Band: D

Winkworth