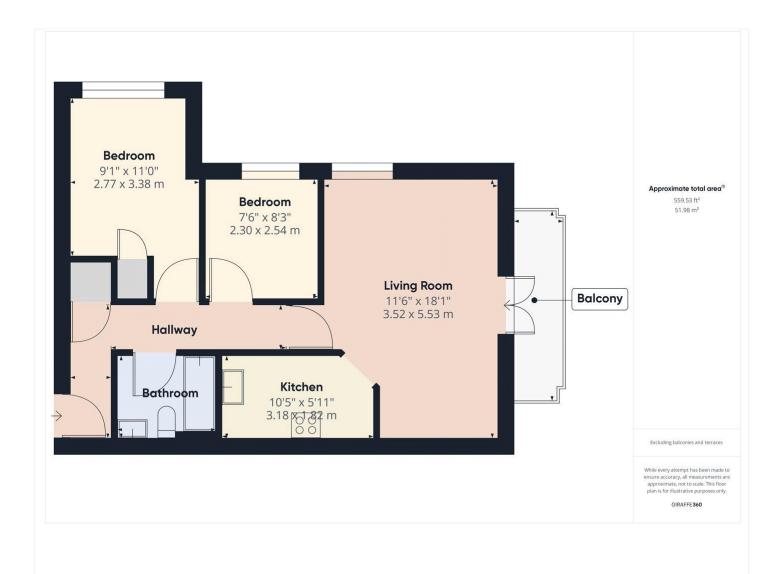

This floorplan is for illustration purposes only and is not to scale. The position and size of doors, windows, appliances and other features are approximate.

**Reading** I 0118 4022 300 I reading@winkworth.co.uk