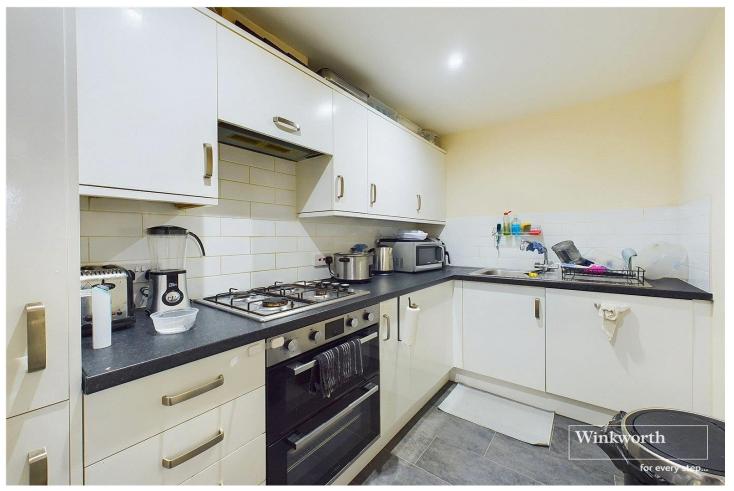

## **DESCRIPTION:**

An opportunity to purchase this first floor apartment which is positioned in an established location within close proximity of Reading town centre, the Royal Berkshire Hospital and the University of Reading. Living accommodation comprises a dual aspect living room a refitted kitchen and benefits from a balcony which provides a pleasant outdoor space. There are two double bedrooms and a family bathroom and the added advantage of a residents parking space. The property further benefits from a long headlease which has been extended, an affordable service charge and no ground rent. This well positioned property would make an excellent first time purchase, investment property or suit a downsizer and is for sale with no chain complications.

## **AT A GLANCE**

- First floor apartment with balcony
- Two bedrooms
- Refitted kitchen
- Council tax band C
- Off road parking
- Lease 191 years
- Zero Ground Rent
- Service charge £1,355.80 per year