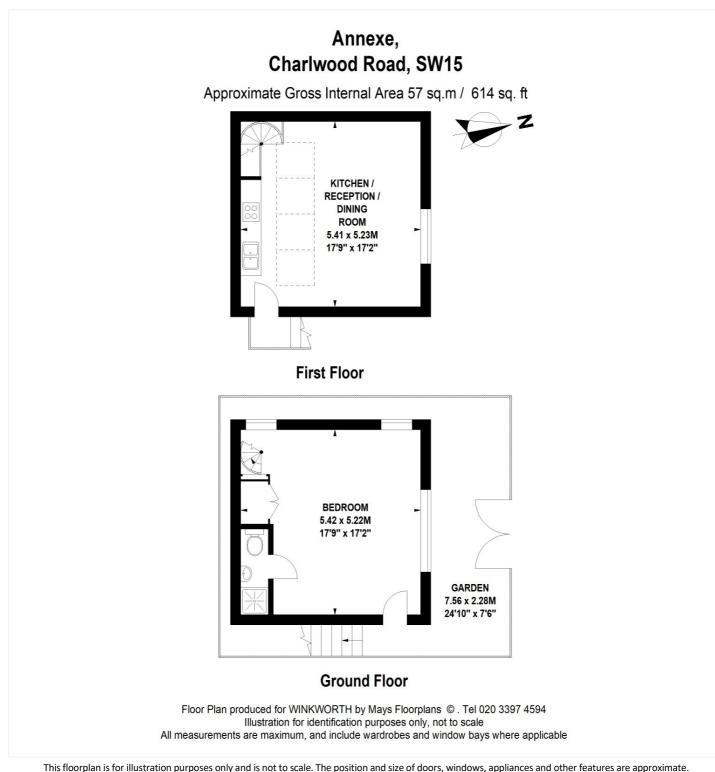

#### ACCOMMODATION

Long Let, 1 Bedrooms, 1 Reception Rooms, 1 Bathrooms, House, Detached, Garden, Patio, Modern, Town/City, Furnished, 614 Approx Sq Ft

Deposit: £0.00

**Holding Deposit:** 

**Council Tax Band:** 