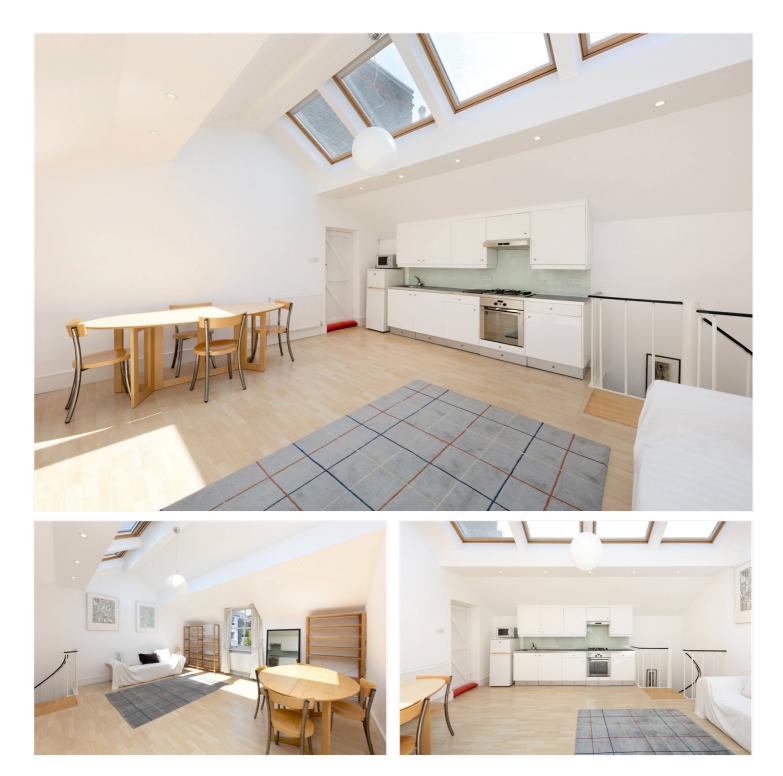

#### **DESCRIPTION:**

Nestled on the sought-after Charlwood Road, on the doorstep of Putney High Street, this beautifully presented one-bedroom detached annex offers stylish and convenient living in one of South West London's most desirable areas.

Immaculately maintained and filled with natural light and contemporary interiors, the property is offered fully furnished and boasts a private gated entrance leading to a low-maintenance patio area — perfect for storing bikes.

Inside, the annex is thoughtfully laid out to maximise space and comfort, ideal for professional a professional single occupant or couple.

Excellent transport links are close by, with Putney Overground and Putney Bridge Underground stations within easy walking distance, offering swift access into Central London and beyond. It is also just minutes away from the Thames River and Putney Rowing clubs.

#### ACCOMMODATION

Long Let, 1 Bedrooms, 1 Reception Rooms, 1 Bathrooms, House, Detached, Garden, Patio, Modern, Town/City, Furnished, 614 Approx Sq Ft

Deposit: £0.00

**Holding Deposit:** 

**Council Tax Band:** 