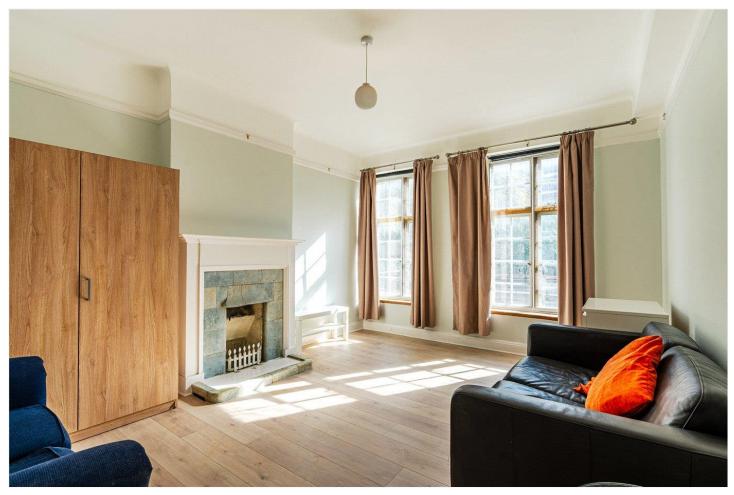

## **DESCRIPTION:**

Set within a handsome 1930s building along Brixton Hill, this generous three-bedroom flat offers over 1,100 sq. ft. of bright and well-balanced living space. The property has been recently redecorated and benefits from newly installed flooring throughout, bringing a fresh and inviting feel to the interior.

The home opens to a wide central hallway leading to three spacious double bedrooms and a large reception room filled with natural light. A stylish modern bathroom with separate WC has been newly fitted, while the kitchen retains charming original features alongside new units and practical space for dining.