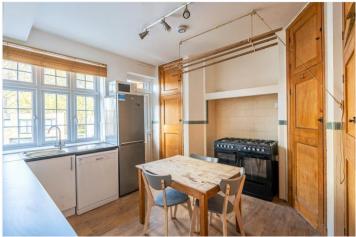

The home opens to a wide central hallway leading to three spacious double bedrooms and a large reception room filled with natural light. A stylish modern bathroom with separate WC has been newly fitted, while the kitchen retains charming original features alongside new units and practical space for dining.