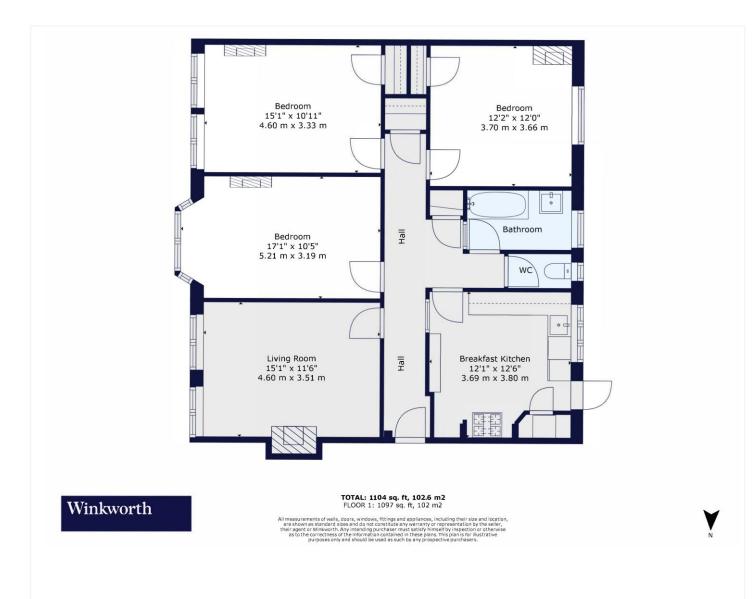

## **DESCRIPTION:**

Set within a handsome 1930s building along Brixton Hill, this generous three-bedroom flat offers over 1,100 sq. ft. of bright and well-balanced living space. The property has been recently redecorated and benefits from newly installed flooring throughout, bringing a fresh and inviting feel to the interior.

The home opens to a wide central hallway leading to three spacious double bedrooms and a large reception room filled with natural light. A stylish modern bathroom with separate WC has been newly fitted, while the kitchen retains charming original features alongside new units and practical space for dining.

This floorplan is for illustration purposes only and is not to scale. The position and size of doors, windows, appliances and other features are approximate.

Herne Hill | 0207 501 8950 | hernehill@winkworth.co.uk