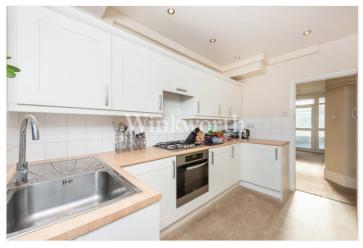

This well-presented property benefits from spacious interconnecting reception and dining rooms, a contemporary kitchen, modern bathroom, and three well-proportioned bedrooms.

Outside, you will find a well-maintained rear garden backing onto a tennis and sports club, a garage with rear vehicular access, a gardener's WC, and a paved front garden. There is also potential to extend (subject to planning consent).

## **SUMMARY:**

- End of Terrace House
- Popular Location
- Light and Airy Interior
- Interlinking Reception Room and Dining Room
- Good Sized Bedrooms
- Contemporary Family Bathroom
- Well-Maintained Rear Garden
- Garage with Rear Vehicular Access
- Potential to Extend (Subject to Planning Consent)