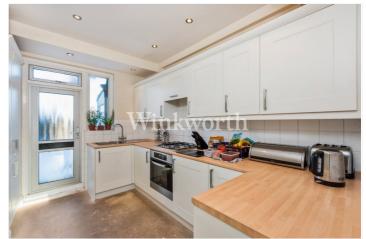

This well-presented property benefits from spacious interconnecting reception and dining rooms, a contemporary kitchen, modern bathroom, and three well-proportioned bedrooms.

Outside, you will find a well-maintained rear garden backing onto a tennis and sports club, a garage with rear vehicular access, a gardener's WC, and a paved front garden. There is also potential to extend (subject to planning consent).

## **SUMMARY:**

- End of Terrace House
- Popular Location
- Light and Airy Interior
- Interlinking Reception Room and Dining Room
- Good Sized Bedrooms
- Contemporary Family Bathroom
- Well-Maintained Rear Garden
- Garage with Rear Vehicular Access
- Potential to Extend (Subject to Planning Consent)