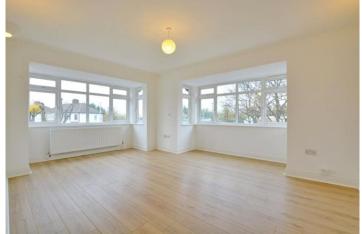

## **DESCRIPTION:**

Found on the first floor, this purpose-built apartment is one of only two in the building and the accommodation comprises; a large 20'8 14'3 reception room, a separate a good size modern kitchen, a 13'0 x 10'8 master bedroom and modern bathroom. The property is in very good decorative order with double glazed windows, gas fired central heating and wood flooring. Further benefits include off street parking, sold with a share in the freehold and chain free.