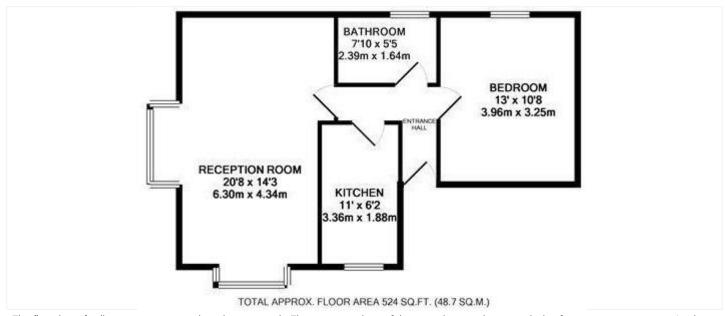

## **DESCRIPTION:**

Found on the first floor, this purpose-built apartment is one of only two in the building and the accommodation comprises; a large 20'8 14'3 reception room, a separate a good size modern kitchen, a 13'0 x 10'8 master bedroom and modern bathroom. The property is in very good decorative order with double glazed windows, gas fired central heating and wood flooring. Further benefits include off street parking, sold with a share in the freehold and chain free.

This floorplan is for illustration purposes only and is not to scale. The position and size of doors, windows, appliances and other features are approximate. Any lease and service charge details have been provided by the vendor. Any interest party should have these checked by a solicitor as part of the purchase process.