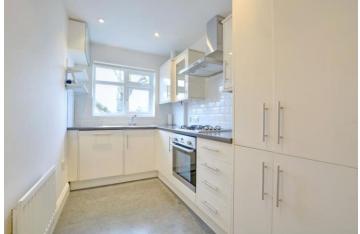

## **DESCRIPTION:**

Found on the first floor, this purpose-built apartment is one of only two in the building and the accommodation comprises; a large 20'8 14'3 reception room, a separate a good size modern kitchen, a 13'0 x 10'8 master bedroom and modern bathroom. The property is in very good decorative order with double glazed windows, gas fired central heating and wood flooring. Further benefits include off street parking, sold with a share in the freehold and chain free.