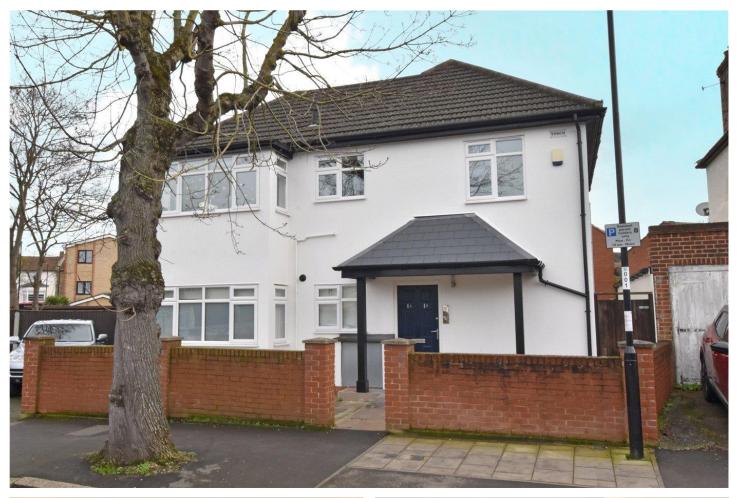

DALLINGER ROAD, LEE, SE12 OTJ **£300,000 SHARE OF FREEHOLD** 

LOCATED JUST A STONE'S THROW (140 METRES) FROM LEE STATION AND OFFERED TO THE MARKET CHAIN FREE, IS THIS LARGE ONE DOUBLE BEDROOM APARTMENT WITH OFF STREET PARKING.

This is a great apartment and your immediate viewing is essential.

There are fantastic transport links with Lee Station just 140 metres giving access to London Bridge and Charing Cross amongst others with access to the, DLR (1.5 miles Lewisham) bus, riverboat, foot tunnel and cable car all within the area. The area is minutes from Canary Wharf, the City and central London; Just one of the reasons why it's increasingly popular with young professionals and commuters. The O2 is also nearby.