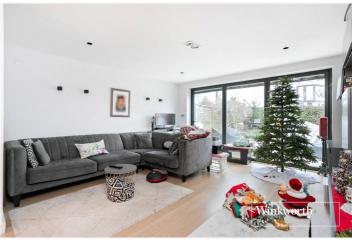

## **DESCRIPTION:**

Set in a popular turning, within walking distance of amenities, transport links and Good Ofsted Rated Schools, such as Akiva and St Theresa's Primary Schools, we are pleased to offer this spacious, ground floor conversion flat. The property has a wonderful blend of modern and period features throughout and comprises of two double bedrooms, family bathroom and a large kitchen/dining/living area with underfloor heating and bi-folding doors leading to a private South facing rear garden. Further benefits include a Smart Home system to control the lights and blinds, a share of the freehold and being offered on a chain free basis. An internal viewing is highly recommended.

## **AT A GLANCE**

- Set in a prime location
- Period style Edwardian building
- Ground floor
- Spacious open plan kitchen/living area
- Two double bedrooms
- Private South facing garden
- Share of freehold
- Offered chain free