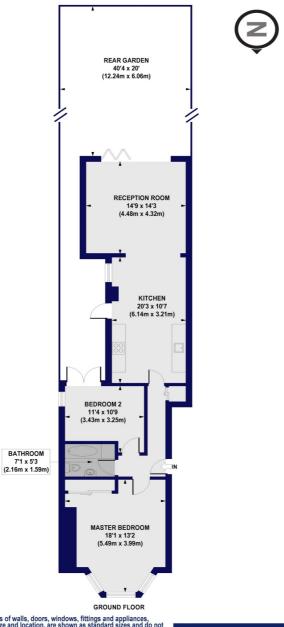

## Mountfield Road, N3 Approx. Gross Internal Floor Area 883 sq. ft / 82.07 sq. m

GROUND FLOOR

All measurements of walls, doors, windows, fittings and appliances, including their size and location, are shown as standard sizes and do not constitute any warranty or representation by the seller, their agent or CP Creative. Any intending purchaser must satisfy himself by inspection or otherwise as to the correctness of the information contained in these plans. This plan is for illustrative purposes only and should be used as such by any prospective purchasers.