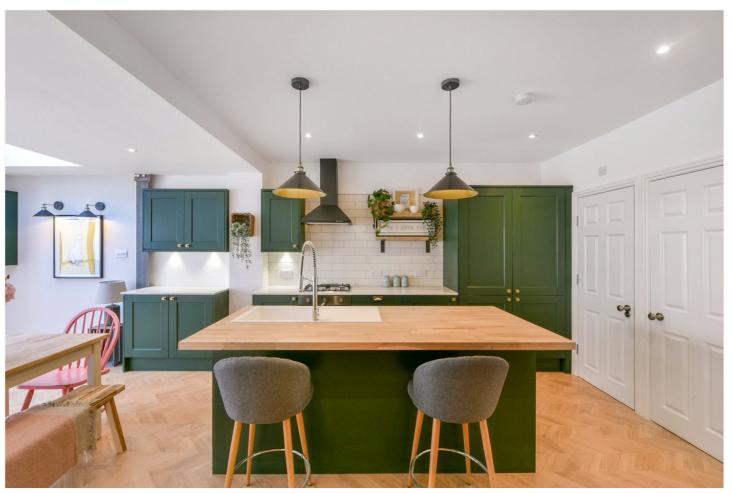

## **DESCRIPTION:**

A beautiful, terraced house situated on a quiet residential street a short walk from Tooting Bec common and local sought after schools. This charming house has been renovated throughout and comprises; a wide entrance hall, stunning reception room with a beautiful bay window, a stunning open plan kitchen/diner with a large central island, integral appliances and ample storage. Large bifold doors will lead the way into the terraced rear garden.