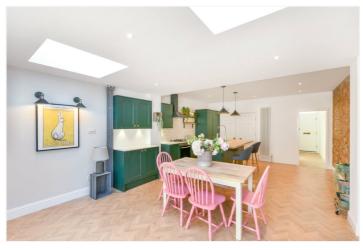

## **DESCRIPTION:**

A beautiful, terraced house situated on a quiet residential street a short walk from Tooting Bec common and local sought after schools. This charming house has been renovated throughout and comprises; a wide entrance hall, stunning reception room with a beautiful bay window, a stunning open plan kitchen/diner with a large central island, integral appliances and ample storage. Large bifold doors will lead the way into the terraced rear garden.