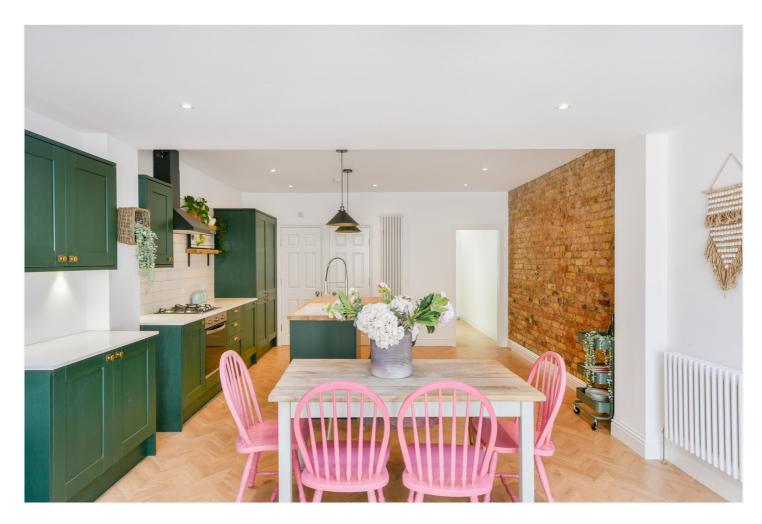

## **DESCRIPTION:**

A beautiful, terraced house situated on a quiet residential street a short walk from Tooting Bec common and local sought after schools. This charming house has been renovated throughout and comprises; a wide entrance hall, stunning reception room with a beautiful bay window, a stunning open plan kitchen/diner with a large central island, integral appliances and ample storage. Large bifold doors will lead the way into the terraced rear garden.