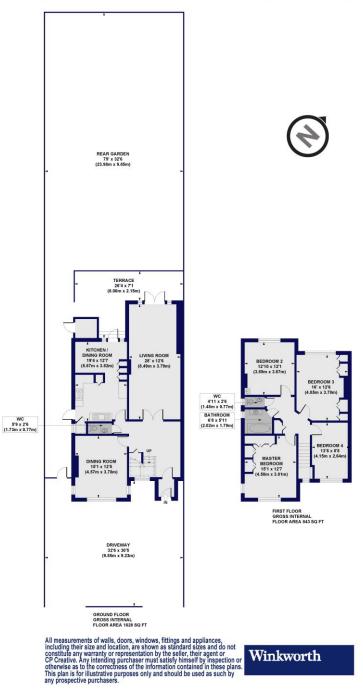

## Hendon Lane, N3 Approx. Gross Internal Floor Area 1871 sq. ft / 173.80 sq. m

This floorplan is for illustration purposes only and is not to scale. The position and size of doors, windows, appliances and other features are approximate.