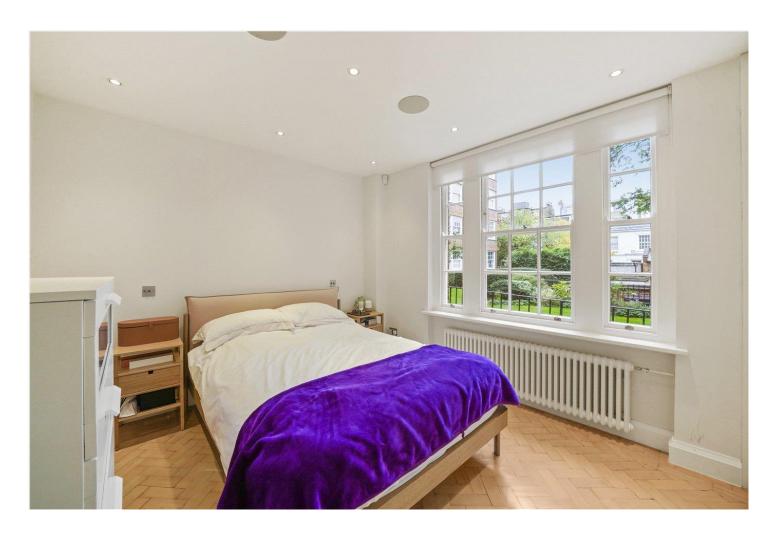

## **DESCRIPTION:**

A beautifully presented, spacious and contemporary ground floor flat with original parquet flooring, fantastic light and excellent storage space throughout. The property comprises: Hallway with large built-in cupboards, spacious reception room with lovely views over the buildings garden behind and separate fully fitted kitchen, large master bedroom with floor to ceiling fitted cupboards and immaculate bathroom with shower over the bath. The property is offered on a furnished basis and the rent includes heating and hot water. The property further benefits from the right to apply to the much sort after Ladbroke Square W11 communal gardens. Viewings are strongly recommended.