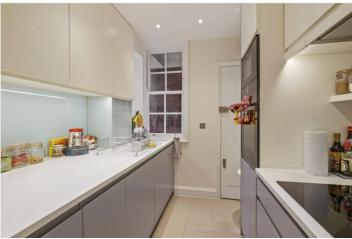

## **DESCRIPTION:**

A beautifully presented, spacious and contemporary ground floor flat with original parquet flooring, fantastic light and excellent storage space throughout. The property comprises: Hallway with large built-in cupboards, spacious reception room with lovely views over the buildings garden behind and separate fully fitted kitchen, large master bedroom with floor to ceiling fitted cupboards and immaculate bathroom with shower over the bath. The property is offered on a furnished basis and the rent includes heating and hot water. The property further benefits from the right to apply to the much sort after Ladbroke Square W11 communal gardens. Viewings are strongly recommended.