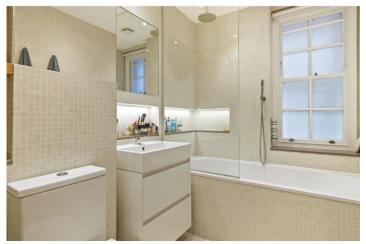

## **DESCRIPTION:**

A beautifully presented, spacious and contemporary ground floor flat with original parquet flooring, fantastic light and excellent storage space throughout. The property comprises: Hallway with large built-in cupboards, spacious reception room with lovely views over the buildings garden behind and separate fully fitted kitchen, large master bedroom with floor to ceiling fitted cupboards and immaculate bathroom with shower over the bath. The property is offered on a furnished basis and the rent includes heating and hot water. The property further benefits from the right to apply to the much sort after Ladbroke Square W11 communal gardens. Viewings are strongly recommended.