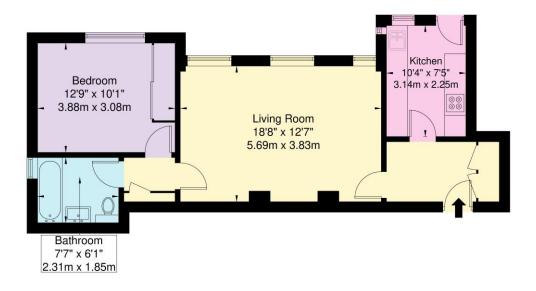

## Matlock Court, Kensington Park Road, W11 3BS

Approx. Gross Internal Area = 54.9 sq m / 591 sq ft

Ref

Copyright B L E U P L A N

The Floor plan is not to scale and measurements and areas shown are approximate and therefore should be used for illustrative purposes only. The plan has been prepared in accordance with the RICS code of Measuring Practice and whilst we have confidence in the information produced it must not be relied on. If there is any aspect of particular importance, you should carry out or commission your own inspection of the property.

Copyright @ BLEUPLAN

This floorplan is for illustration purposes only and is not to scale. The position and size of doors, windows, appliances and other features are approximate.

Deposit: £3,475

Holding Deposit: £695 Council Tax Band: E (RBKC)