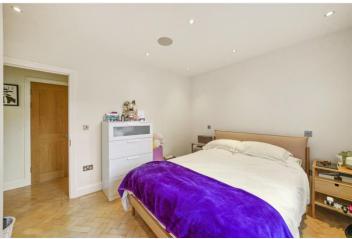

## **DESCRIPTION:**

A beautifully presented, spacious and contemporary ground floor flat with original parquet flooring, fantastic light and excellent storage space throughout. The property comprises: Hallway with large built-in cupboards, spacious reception room with lovely views over the buildings garden behind and separate fully fitted kitchen, large master bedroom with floor to ceiling fitted cupboards and immaculate bathroom with shower over the bath. The property is offered on a furnished basis and the rent includes heating and hot water. The property further benefits from the right to apply to the much sort after Ladbroke Square W11 communal gardens. Viewings are strongly recommended.