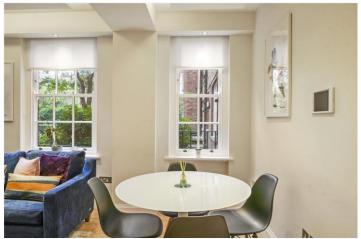

## **DESCRIPTION:**

A beautifully presented, spacious and contemporary ground floor flat with original parquet flooring, fantastic light and excellent storage space throughout. The property comprises: Hallway with large built-in cupboards, spacious reception room with lovely views over the buildings garden behind and separate fully fitted kitchen, large master bedroom with floor to ceiling fitted cupboards and immaculate bathroom with shower over the bath. The property is offered on a furnished basis and the rent includes heating and hot water. The property further benefits from the right to apply to the much sort after Ladbroke Square W11 communal gardens. Viewings are strongly recommended.