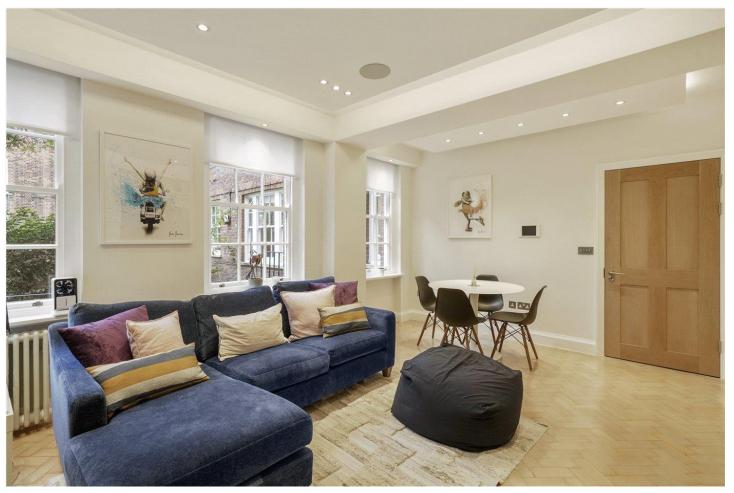

## **DESCRIPTION:**

A beautifully presented, spacious and contemporary ground floor flat with original parquet flooring, fantastic light and excellent storage space throughout. The property comprises: Hallway with large built-in cupboards, spacious reception room with lovely views over the buildings garden behind and separate fully fitted kitchen, large master bedroom with floor to ceiling fitted cupboards and immaculate bathroom with shower over the bath. The property is offered on a furnished basis and the rent includes heating and hot water. The property further benefits from the right to apply to the much sort after Ladbroke Square W11 communal gardens. Viewings are strongly recommended.