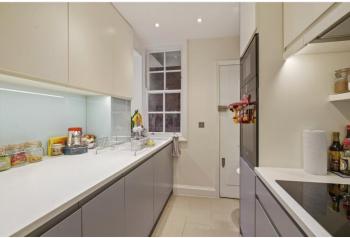

## **DESCRIPTION:**

A beautifully presented, spacious and contemporary ground floor flat with original parquet flooring, fantastic light and excellent storage space throughout. The property comprises: Hallway with large built-in cupboards, spacious reception room with lovely views over the buildings garden behind and separate fully fitted kitchen, large master bedroom with floor to ceiling fitted cupboards and immaculate bathroom with shower over the bath. The property is offered on a furnished basis and the rent includes heating and hot water. The property further benefits from the right to apply to the much sort after Ladbroke Square W11 communal gardens. Viewings are strongly recommended.