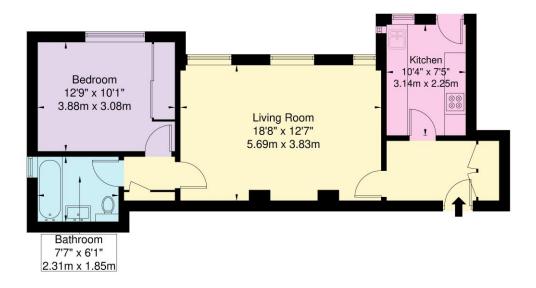

## Matlock Court, Kensington Park Road, W11 3BS

Approx. Gross Internal Area = 54.9 sq m / 591 sq ft

Ref

Copyright B L E U P L A N

The Floor plan is not to scale and measurements and areas shown are approximate and therefore should be used for illustrative purposes only. The plan has been prepared in accordance with the RICS code of Measuring Practice and whilst we have confidence in the information produced it must not be relied on. If there is any aspect of particular importance, you should carry out or commission your own inspection of the property.

Copyright @ BLEUPLAN

This floorplan is for illustration purposes only and is not to scale. The position and size of doors, windows, appliances and other features are approximate.

Deposit: £3,750

Holding Deposit: £750