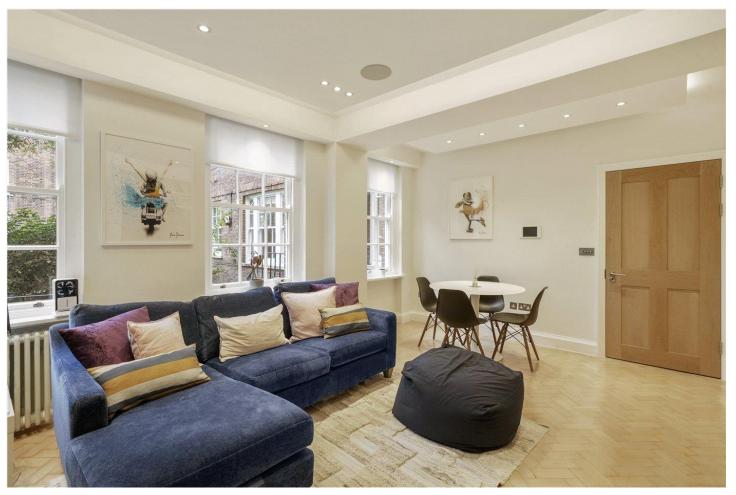

## **DESCRIPTION:**

A beautifully presented, spacious and contemporary ground floor flat with original parquet flooring, fantastic light and excellent storage space throughout. The property comprises: Hallway with large built-in cupboards, spacious reception room with lovely views over the buildings garden behind and separate fully fitted kitchen, large master bedroom with floor to ceiling fitted cupboards and immaculate bathroom with shower over the bath. The property is offered on a furnished basis and the rent includes heating and hot water. The property further benefits from the right to apply to the much sort after Ladbroke Square W11 communal gardens. Viewings are strongly recommended.