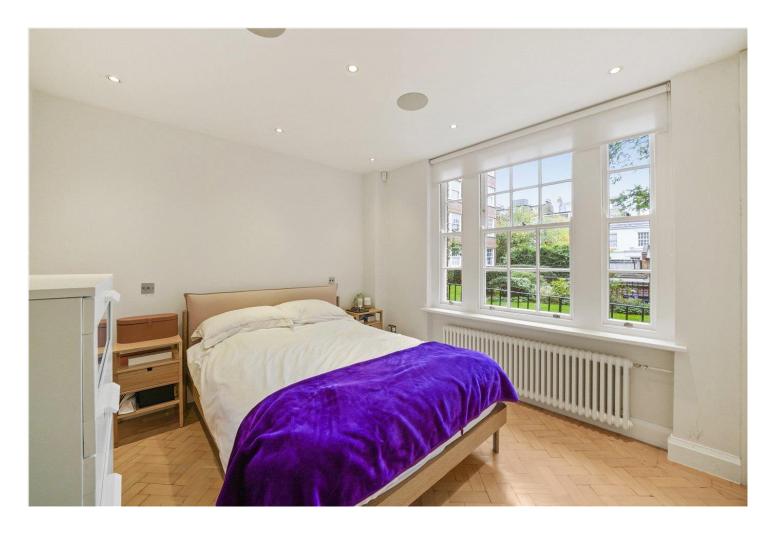

## **DESCRIPTION:**

A beautifully presented, spacious and contemporary ground floor flat with original parquet flooring, fantastic light and excellent storage space throughout. The property comprises: Hallway with large built-in cupboards, spacious reception room with lovely views over the buildings garden behind and separate fully fitted kitchen, large master bedroom with floor to ceiling fitted cupboards and immaculate bathroom with shower over the bath. The property is offered on a furnished basis and the rent includes heating and hot water. The property further benefits from the right to apply to the much sort after Ladbroke Square W11 communal gardens. Viewings are strongly recommended.