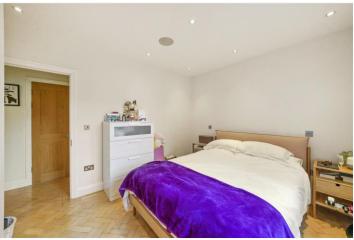

## **DESCRIPTION:**

A beautifully presented, spacious and contemporary ground floor flat with original parquet flooring, fantastic light and excellent storage space throughout. The property comprises: Hallway with large built-in cupboards, spacious reception room with lovely views over the buildings garden behind and separate fully fitted kitchen, large master bedroom with floor to ceiling fitted cupboards and immaculate bathroom with shower over the bath. The property is offered on a furnished basis and the rent includes heating and hot water. The property further benefits from the right to apply to the much sort after Ladbroke Square W11 communal gardens. Viewings are strongly recommended.