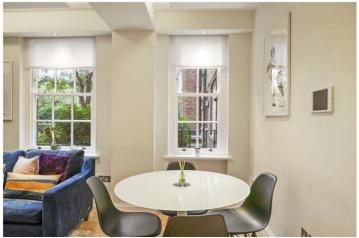

## **DESCRIPTION:**

A beautifully presented, spacious and contemporary ground floor flat with original parquet flooring, fantastic light and excellent storage space throughout. The property comprises: Hallway with large built-in cupboards, spacious reception room with lovely views over the buildings garden behind and separate fully fitted kitchen, large master bedroom with floor to ceiling fitted cupboards and immaculate bathroom with shower over the bath. The property is offered on a furnished basis and the rent includes heating and hot water. The property further benefits from the right to apply to the much sort after Ladbroke Square W11 communal gardens. Viewings are strongly recommended.