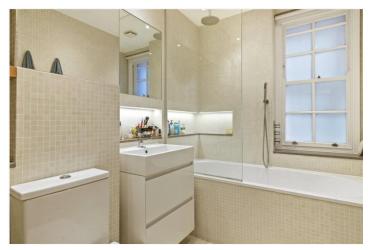

## **DESCRIPTION:**

A beautifully presented, spacious and contemporary ground floor flat with original parquet flooring, fantastic light and excellent storage space throughout. The property comprises: Hallway with large built-in cupboards, spacious reception room with lovely views over the buildings garden behind and separate fully fitted kitchen, large master bedroom with floor to ceiling fitted cupboards and immaculate bathroom with shower over the bath. The property is offered on a furnished basis and the rent includes heating and hot water. The property further benefits from the right to apply to the much sort after Ladbroke Square W11 communal gardens. Viewings are strongly recommended.