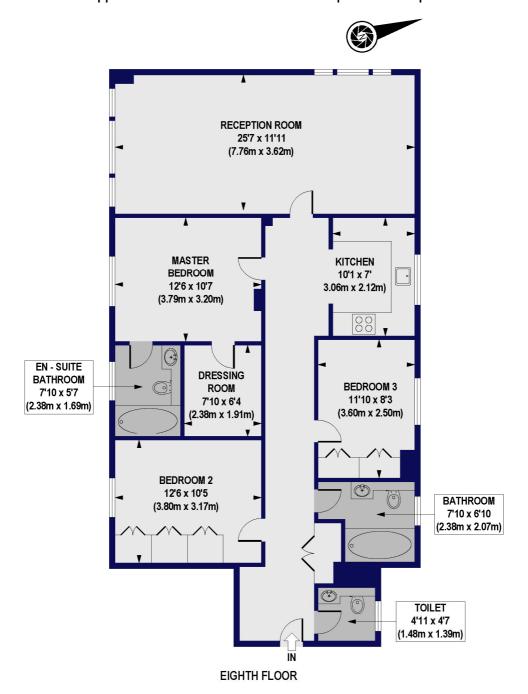

## **Boydell Court, NW8**

Approx. Gross Internal Floor Area 1123 sq. ft / 104.31 sq. m

All measurements of walls, doors, windows, fittings and appliances, including their size and location, are shown as standard sizes and do not constitute any warranty or representation by the seller, their agent or CP Creative. Any intending purchaser must satisfy himself by inspection or otherwise as to the correctness of the information contained in these plans.