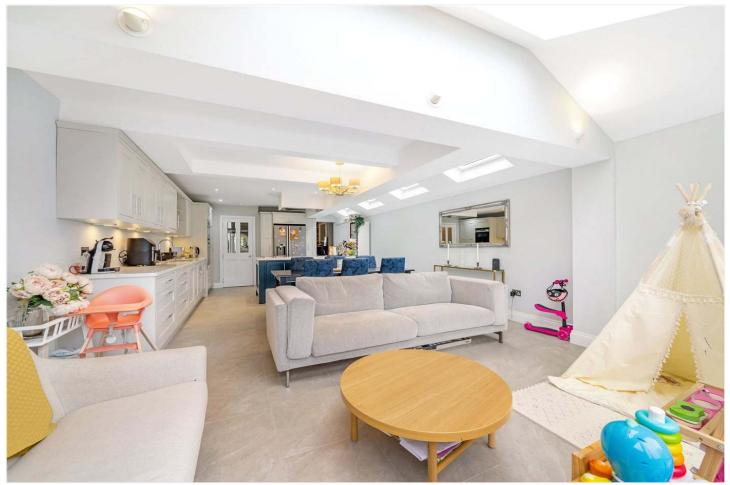

## **DESCRIPTION:**

A remarkable and fully extended family home, situated on one of the most sought-after roads in East Dulwich. Every inch of this stunning home has been refurbished to an impeccable standard. The ground floor boasts a stunning double reception, complete with engineered wood flooring, bespoke joinery, high ceilings with original cornicing and original fireplace. The kitchen diner has been fully extended to rear, boasting a bespoke kitchen from Stoneham with ample storage, built in appliances and large kitchen island. The kitchen/ diner leads out to an impressive 90ft West facing garden, ideal for alfresco dining and plenty of space for the kids to run wild. The first floor comprises three double bedrooms, all boasting built in wardrobes and finished to an impressive high standard. The first floor also includes a large family bathroom with walk in shower and free standing bath. The top floor has been extended to provide two further double bedroom and a further shower room. The property further boasts off street parking and A/C in one of the bedrooms.