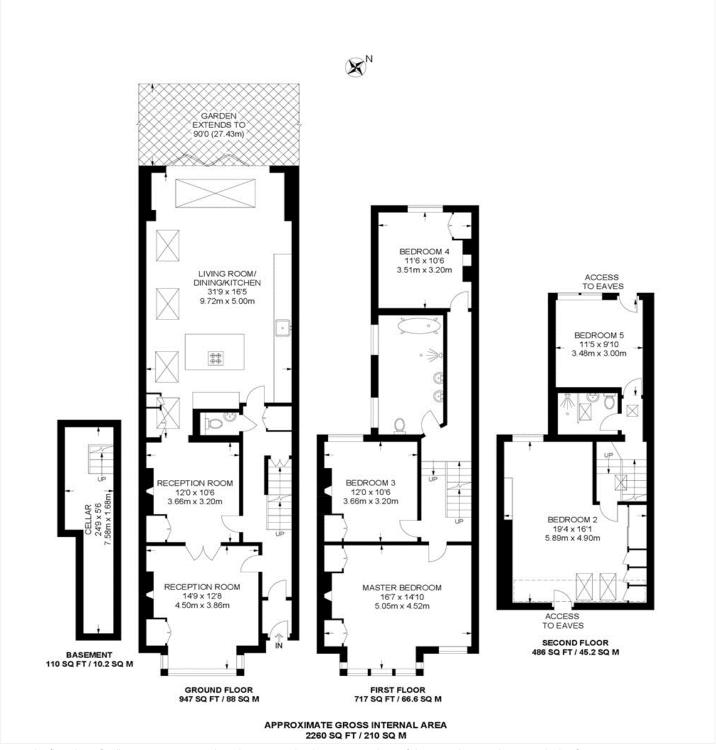

## **AT A GLANCE**

- Five Double Bedrooms
- Two Reception Rooms
- Modern Kitchen-Diner & Cellar
- Bathroom & Shower Room
- Large West Facing Garden
- Chain Free

This floorplan is for illustration purposes only and is not to scale. The position and size of doors, windows, appliances and other features are approximate.