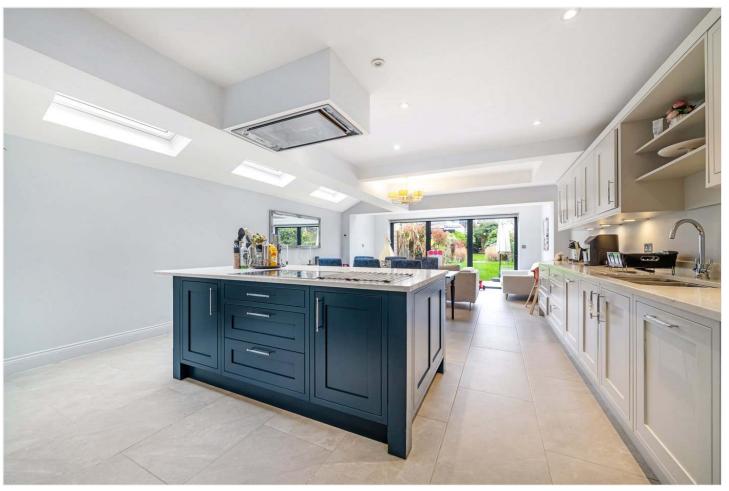

## **DESCRIPTION:**

A remarkable and fully extended family home, situated on one of the most sought-after roads in East Dulwich. Every inch of this stunning home has been refurbished to an impeccable standard. The ground floor boasts a stunning double reception, complete with engineered wood flooring, bespoke joinery, high ceilings with original cornicing and original fireplace. The kitchen diner has been fully extended to rear, boasting a bespoke kitchen from Stoneham with ample storage, built in appliances and large kitchen island. The kitchen/ diner leads out to an impressive 90ft West facing garden, ideal for alfresco dining and plenty of space for the kids to run wild. The first floor comprises three double bedrooms, all boasting built in wardrobes and finished to an impressive high standard. The first floor also includes a large family bathroom with walk in shower and free standing bath. The top floor has been extended to provide two further double bedroom and a further shower room. The property further boasts off street parking and A/C in one of the bedrooms.