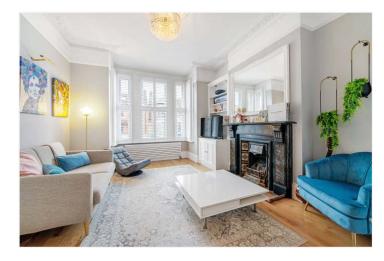

## **DESCRIPTION:**

A remarkable and fully extended family home, situated on one of the most sought-after roads in East Dulwich. Every inch of this stunning home has been refurbished to an impeccable standard. The ground floor boasts a stunning double reception, complete with engineered wood flooring, bespoke joinery, high ceilings with original cornicing and original fireplace. The kitchen diner has been fully extended to rear, boasting a bespoke kitchen from Stoneham with ample storage, built in appliances and large kitchen island. The kitchen/ diner leads out to an impressive 90ft West facing garden, ideal for alfresco dining and plenty of space for the kids to run wild. The first floor comprises three double bedrooms, all boasting built in wardrobes and finished to an impressive high standard. The first floor also includes a large family bathroom with walk in shower and free standing bath. The top floor has been extended to provide two further double bedroom and a further shower room. The property further boasts off street parking and A/C in one of the bedrooms.