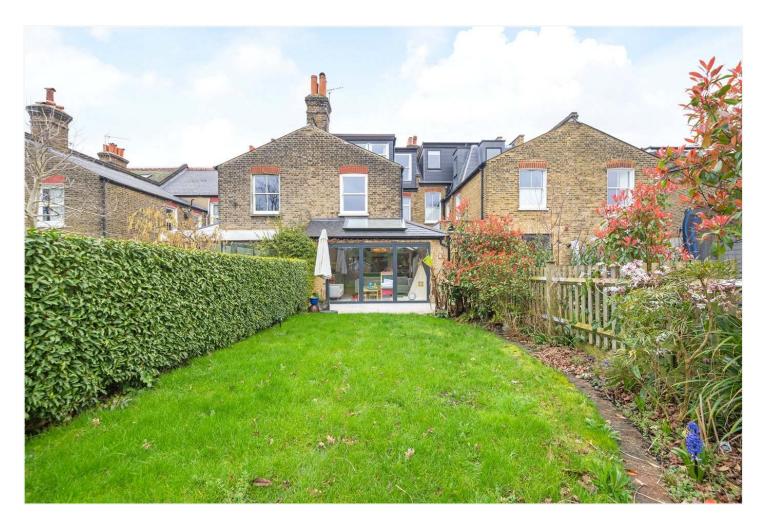

## **DESCRIPTION:**

A remarkable and fully extended family home, situated on one of the most sought-after roads in East Dulwich. Every inch of this stunning home has been refurbished to an impeccable standard. The ground floor boasts a stunning double reception, complete with engineered wood flooring, bespoke joinery, high ceilings with original cornicing and original fireplace. The kitchen diner has been fully extended to rear, boasting a bespoke kitchen from Stoneham with ample storage, built in appliances and large kitchen island. The kitchen/ diner leads out to an impressive 90ft West facing garden, ideal for alfresco dining and plenty of space for the kids to run wild. The first floor comprises three double bedrooms, all boasting built in wardrobes and finished to an impressive high standard. The first floor also includes a large family bathroom with walk in shower and free standing bath. The top floor has been extended to provide two further double bedroom and a further shower room. The property further boasts off street parking and A/C in one of the bedrooms.