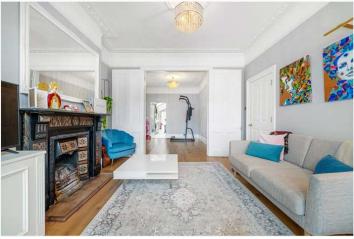

## **DESCRIPTION:**

A remarkable and fully extended family home, situated on one of the most sought-after roads in East Dulwich. Every inch of this stunning home has been refurbished to an impeccable standard. The ground floor boasts a stunning double reception, complete with engineered wood flooring, bespoke joinery, high ceilings with original cornicing and original fireplace. The kitchen diner has been fully extended to rear, boasting a bespoke kitchen from Stoneham with ample storage, built in appliances and large kitchen island. The kitchen/ diner leads out to an impressive 90ft West facing garden, ideal for alfresco dining and plenty of space for the kids to run wild. The first floor comprises three double bedrooms, all boasting built in wardrobes and finished to an impressive high standard. The first floor also includes a large family bathroom with walk in shower and free standing bath. The top floor has been extended to provide two further double bedroom and a further shower room. The property further boasts off street parking and A/C in one of the bedrooms.