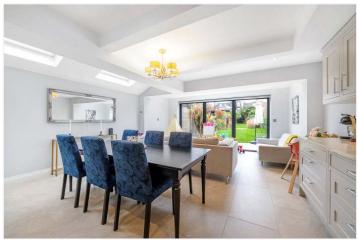

## **DESCRIPTION:**

A remarkable and fully extended family home, situated on one of the most sought-after roads in East Dulwich. Every inch of this stunning home has been refurbished to an impeccable standard. The ground floor boasts a stunning double reception, complete with engineered wood flooring, bespoke joinery, high ceilings with original cornicing and original fireplace. The kitchen diner has been fully extended to rear, boasting a bespoke kitchen from Stoneham with ample storage, built in appliances and large kitchen island. The kitchen/ diner leads out to an impressive 90ft West facing garden, ideal for alfresco dining and plenty of space for the kids to run wild. The first floor comprises three double bedrooms, all boasting built in wardrobes and finished to an impressive high standard. The first floor also includes a large family bathroom with walk in shower and free standing bath. The top floor has been extended to provide two further double bedroom and a further shower room. The property further boasts off street parking and A/C in one of the bedrooms.