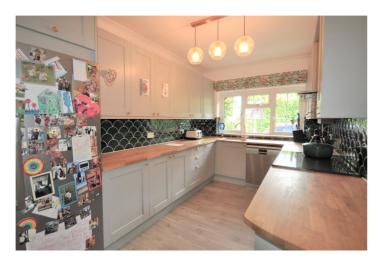

You enter into a generous sized hallway which provides access to the rooms on the ground floor. These consist of a large double aspect living room with open fireplace, a spacious open plan kitchen and dining area with double doors to the garden, a seperate utility room, cloakroom and study/ guest bedroom. The garage can be accessed from the utilty room and provides further storage or parking.