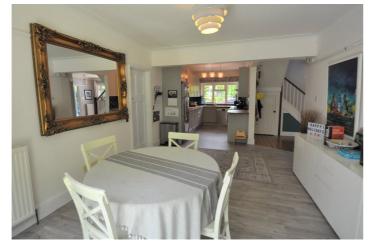

You enter into a generous sized hallway which provides access to the rooms on the ground floor. These consist of a large double aspect living room with open fireplace, a spacious open plan kitchen and dining area with double doors to the garden, a seperate utility room, cloakroom and study/ guest bedroom. The garage can be accessed from the utilty room and provides further storage or parking.