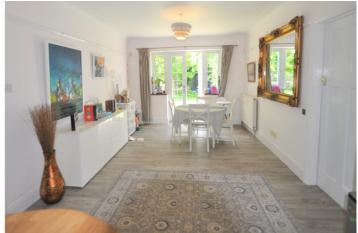

You enter into a generous sized hallway which provides access to the rooms on the ground floor. These consist of a large double aspect living room with open fireplace, a spacious open plan kitchen and dining area with double doors to the garden, a seperate utility room, cloakroom and study/ guest bedroom. The garage can be accessed from the utilty room and provides further storage or parking.