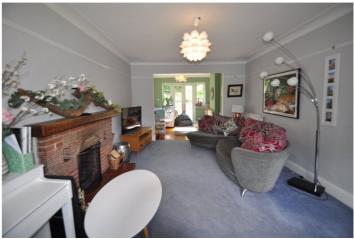

You enter into a generous sized hallway which provides access to the rooms on the ground floor. These consist of a large double aspect living room with open fireplace, a spacious open plan kitchen and dining area with double doors to the garden, a seperate utility room, cloakroom and study/ guest bedroom. The garage can be accessed from the utilty room and provides further storage or parking.