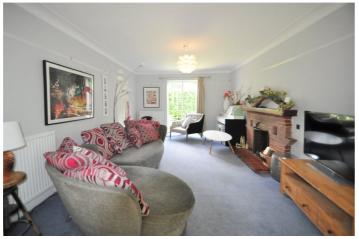

You enter into a generous sized hallway which provides access to the rooms on the ground floor. These consist of a large double aspect living room with open fireplace, a spacious open plan kitchen and dining area with double doors to the garden, a seperate utility room, cloakroom and study/ guest bedroom. The garage can be accessed from the utilty room and provides further storage or parking.