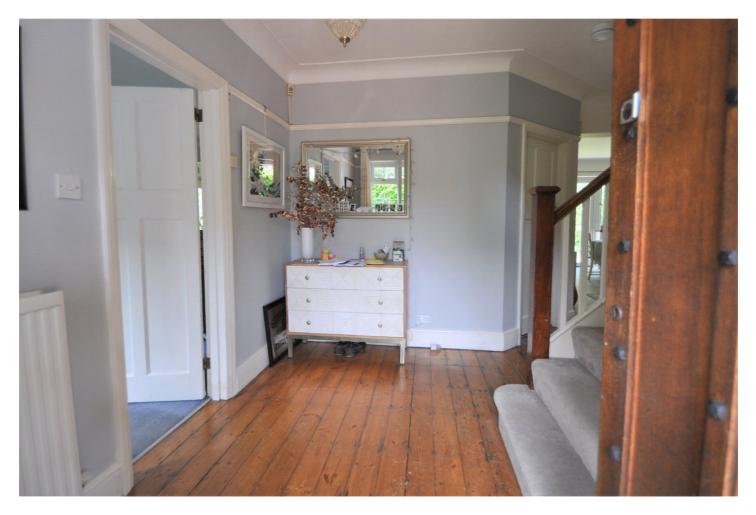

You enter into a generous sized hallway which provides access to the rooms on the ground floor. These consist of a large double aspect living room with open fireplace, a spacious open plan kitchen and dining area with double doors to the garden, a seperate utility room, cloakroom and study/ guest bedroom. The garage can be accessed from the utilty room and provides further storage or parking.