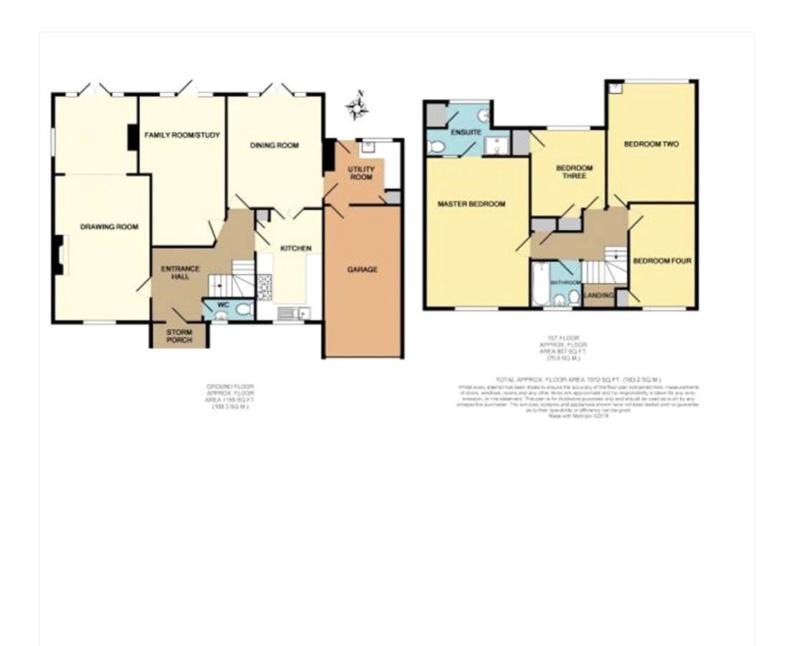

## **DESCRIPTION:**

An attractive and spacious four bedroom family home situated in the sought after area of St Stephens with private parking for up to 3 cars.

Winkworth

for every step...

This light and versatile four bedroom detached house is approached via a gravel drive way with parking for 3 vehicles and a garage.

You enter into a generous sized hallway which provides access to the rooms on the ground floor. These consist of a large double aspect living room with open fireplace, a spacious open plan kitchen and dining area with double doors to the garden, a seperate utility room, cloakroom and study/ guest bedroom. The garage can be accessed from the utilty room and provides further storage or parking.

Upstairs, the property benefits from a large master bedroom with ensuite, a further three bedrooms and a family bathroom.

The garden is private and spacious with plenty of areas for both adults and children to explore.

Winkworth

for every step...

This floorplan is for illustration purposes only and is not to scale. The position and size of doors, windows, appliances and other features are approximate.

Winkworth

for every step...