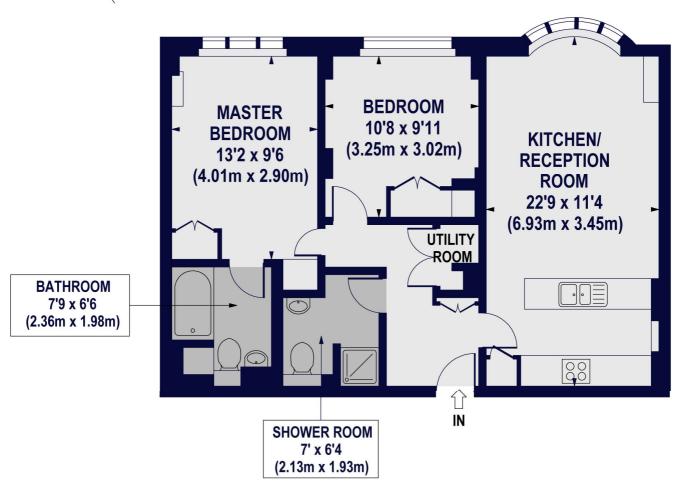

## **GROVE END GARDENS, NW8**

Approx. Gross Internal Floor Area 682 sq ft. / 63.44 sq.m

## **FOURTH FLOOR**

Tenancy Deposit: £3,975.00

Holding Deposit: 1 weeks rent where the rent is up to £50,000 per annum, 2 weeks rent where the rent is over £50,000 per annum.

Council Tax Band: E

Where no figures are shown, we have been unable to ascertain the information. All figures that are shown were correct at the time of printing.