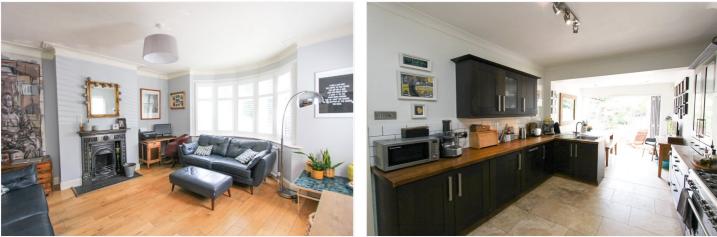

On the ground floor is a spacious reception hall with a good size lounge with a large bay window, ground floor cloak room and a lovely open plan kitchen/dinner with by-folding doors opening out to the rear garden. The first floor has three good size bedrooms and a bathroom. On the 2nd floor you will find the main bedroom with an en-suite. There is a selfcontained annex with a good size lounge, with double open doors to the garden, fitted kitchen, shower room and bedroom. To the rear is a beautiful garden and off-road parking for 2/3 cars at the front.

Accommodation: -

Part glazed door leading to: -

Reception Hall: - Part panelling to walls and plate rail, radiator, stairs to first floor and doors to all rooms.

Lounge:  $-16'66 \times 14'39$ . A lovely bright and spacious roo m with a bay window to front and a further window to side. Radiator, coving to ceiling and a feature fireplace. Open Plan Kitchen/Dining Room: -22'34 x 10'87. A beautiful room comprising of a fitted kitchen with a stainless-steel sink unit and mixer taps set in wooden working surface with base units below. There are further working surface with matching base units below and eye level units above with lighting and tiled surrounds, a recess for a cooker and space for other appliances. Large storage cupboard, tiling to floor, smooth plaster ceiling with coving. The dining area has by-folding doors opening out to the rear garden.