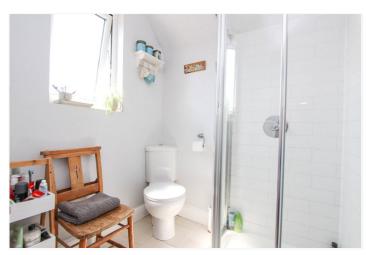

Bedroom Four: -9'92 x 6'87. Window to rear. Radiator and coving to ceiling.

Bathroom: - Obscure window to front. White suite comprising of a panelled bath with a mono tap, separate shower unit with screen. Wash hand basin with mono tap, part tiling to walls.

Separate WC: - obscure window to side. Low level wc and part tiling to walls.

Second Floor: -

Bedroom One: -11'83 x 9'30. Window to rear. Built in wardrobe, radiator, Smooth plaster ceiling with inset lighting and eves storage. Door to: -

En-Suite: - Obscure window to side. Shower cubical

with tiled surround, low level wc and wash hand basin set on a vanity unit with mixer taps. Tiling to floor and extractor fan.

Annex: -

Entrance door to: -

Inner hallway.

Shower Room: - Shower cubical with tiled surrounds, low level wc and wash hand basin set in a vanity unit with mono tap. Radiator and Sky light.

Lounge:  $-19'14 \times 9'31$ . A lovely room with double open doors to rear opening out to the rear garden, a further window to side and sky light.