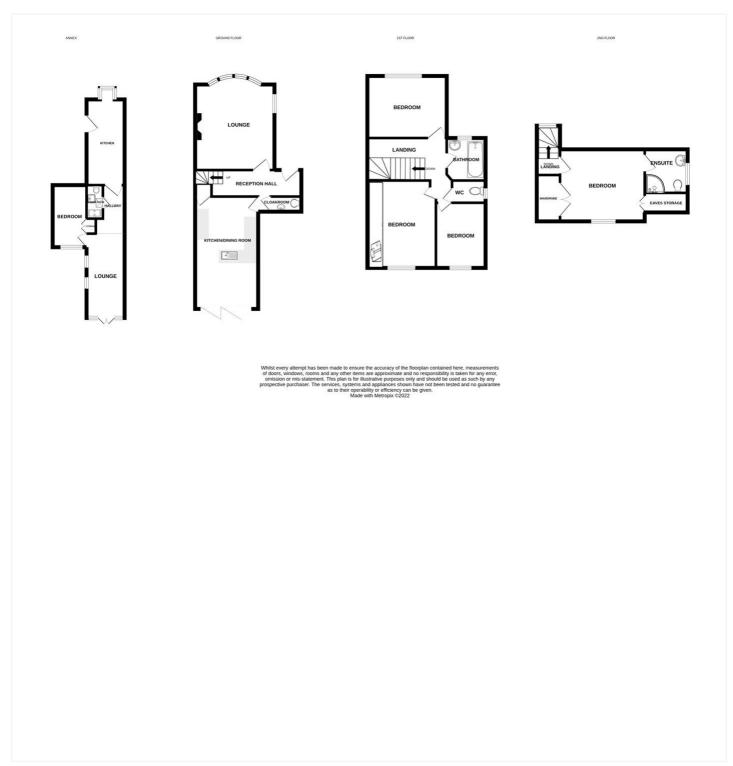

On the ground floor is a spacious reception hall with a good size lounge with a large bay window, ground floor cloak room and a lovely open plan kitchen/dinner with by-folding doors opening out to the rear garden. The first floor has three good size bedrooms and a bathroom. On the 2nd floor you will find the main bedroom with an en-suite. There is a selfcontained annex with a good size lounge, with double open doors to the garden, fitted kitchen, shower room and bedroom. To the rear is a beautiful garden and off-road parking for 2/3 cars at the front.

Accommodation: -

Part glazed door leading to: -

Reception Hall: - Part panelling to walls and plate rail, radiator, stairs to first floor and doors to all rooms.

Lounge:  $-16'66 \times 14'39$ . A lovely bright and spacious roo m with a bay window to front and a further window to side. Radiator, coving to ceiling and a feature fireplace. Open Plan Kitchen/Dining Room: -22'34 x 10'87. A beautiful room comprising of a fitted kitchen with a stainless-steel sink unit and mixer taps set in wooden working surface with base units below. There are further working surface with matching base units below and eye level units above with lighting and tiled surrounds, a recess for a cooker and space for other appliances. Large storage cupboard, tiling to floor, smooth plaster ceiling with coving. The dining area has by-folding doors opening out to the rear garden.

First Floor Landing: - Stairs to second floor and doors to all rooms.

Bedroom Two: -13'60 x 10'03. Window to rear. Range of fitted wardrobes to one wall, radiator and coving to ceiling.

Bedroom Three: - 11'58 x 10'82. Window to front. Radiator and coving to ceiling.

Bedroom Four: -9'92 x 6'87. Window to rear. Radiator and coving to ceiling.

Bathroom: - Obscure window to front. White suite comprising of a panelled bath with a mono tap, separate shower unit with screen. Wash hand basin with mono tap, part tiling to walls.

Separate WC: - obscure window to side. Low level wc and part tiling to walls.

Second Floor: -

Bedroom One: -11'83 x 9'30. Window to rear. Built in wardrobe, radiator, Smooth plaster ceiling with inset lighting and eves storage. Door to: -

En-Suite: - Obscure window to side. Shower cubical

with tiled surround, low level wc and wash hand basin set on a vanity unit with mixer taps. Tiling to floor and extractor fan.

Annex: -

Entrance door to: -

Kitchen: -17'73 x 5'86. Oriel bay window to front and sky light. Fitted kitchen comprising of working surfaces with base units below and matching eyelevel units above. Inset single drainer sink with mixer tap, four ring gas hob with oven below and extractor above. Space for kitchen appliances and radiator.

Inner hallway.

Shower Room: - Shower cubical with tiled surrounds, low level wc and wash hand basin set in a vanity unit with mono tap. Radiator and Sky light.

Lounge:  $-19'14 \times 9'31$ . A lovely room with double open doors to rear opening out to the rear garden, a further window to side and sky light.

Bedroom: -15'18 x 7'74. Window to rear. Fitted wardrobes and radiator.

Exterior: -

Rear Garden: - A beautiful West backing garden with raised decked patio. Steps leading down to the lawn area with established flower boarders, trees and shrubs. There is also a further patio area.

Front: - Driveway with parking for 2/3 cars flower boarders and shrubs.

This floorplan is for illustration purposes only and is not to scale. The position and size of doors, windows, appliances and other features are approximate.