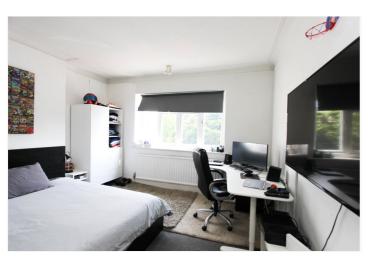

First Floor Landing: - Stairs to second floor and doors to all rooms.

Bedroom Two: -13'60 x 10'03. Window to rear. Range of fitted wardrobes to one wall, radiator and coving to ceiling.

Bedroom Three: - 11'58 x 10'82. Window to front. Radiator and coving to ceiling.

Bedroom Four: -9'92 x 6'87. Window to rear. Radiator and coving to ceiling.

Bathroom: - Obscure window to front. White suite comprising of a panelled bath with a mono tap, separate shower unit with screen. Wash hand basin with mono tap, part tiling to walls.