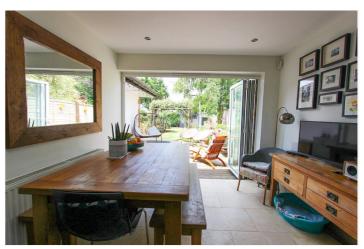

Accommodation: -

Part glazed door leading to: -

Reception Hall: - Part panelling to walls and plate rail, radiator, stairs to first floor and doors to all rooms.

Lounge:  $-16'66 \times 14'39$ . A lovely bright and spacious roo m with a bay window to front and a further window to side. Radiator, coving to ceiling and a feature fireplace. Open Plan Kitchen/Dining Room: -22'34 x 10'87. A beautiful room comprising of a fitted kitchen with a stainless-steel sink unit and mixer taps set in wooden working surface with base units below. There are further working surface with matching base units below and eye level units above with lighting and tiled surrounds, a recess for a cooker and space for other appliances. Large storage cupboard, tiling to floor, smooth plaster ceiling with coving. The dining area has by-folding doors opening out to the rear garden.