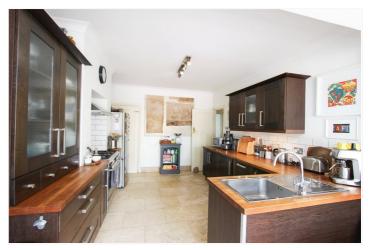

Accommodation: -

Part glazed door leading to: -

Reception Hall: - Part panelling to walls and plate rail, radiator, stairs to first floor and doors to all rooms.

Lounge:  $-16'66 \times 14'39$ . A lovely bright and spacious roo m with a bay window to front and a further window to side. Radiator, coving to ceiling and a feature fireplace. Open Plan Kitchen/Dining Room: -22'34 x 10'87. A beautiful room comprising of a fitted kitchen with a stainless-steel sink unit and mixer taps set in wooden working surface with base units below. There are further working surface with matching base units below and eye level units above with lighting and tiled surrounds, a recess for a cooker and space for other appliances. Large storage cupboard, tiling to floor, smooth plaster ceiling with coving. The dining area has by-folding doors opening out to the rear garden.

Kitchen: -17'73 x 5'86. Oriel bay window to front and sky light. Fitted kitchen comprising of working surfaces with base units below and matching eyelevel units above. Inset single drainer sink with mixer tap, four ring gas hob with oven below and extractor above. Space for kitchen appliances and radiator.