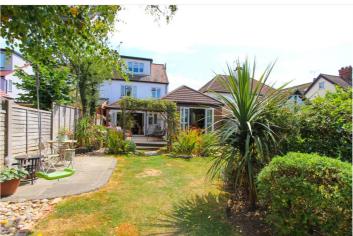

Bedroom: -15'18 x 7'74. Window to rear. Fitted wardrobes and radiator.

Exterior: -

Rear Garden: - A beautiful West backing garden with raised decked patio. Steps leading down to the lawn area with established flower boarders, trees and shrubs. There is also a further patio area.

Front: - Driveway with parking for 2/3 cars flower boarders and shrubs.

This floorplan is for illustration purposes only and is not to scale. The position and size of doors, windows, appliances and other features are approximate.