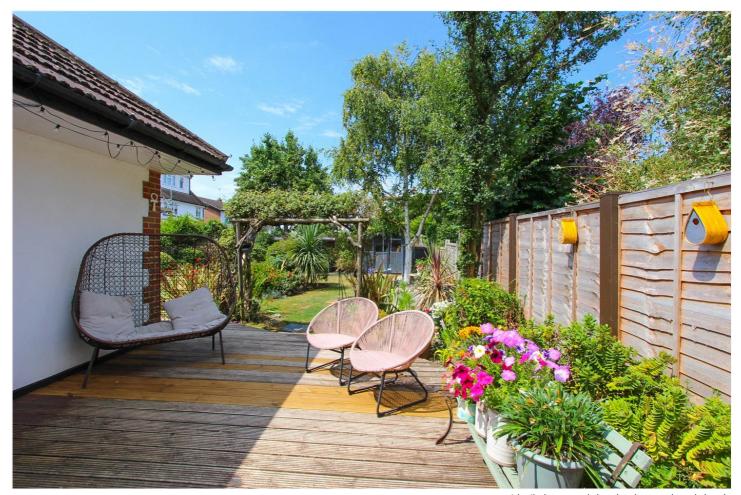

Bedroom: -15'18 x 7'74. Window to rear. Fitted wardrobes and radiator.

Exterior: -

Rear Garden: - A beautiful West backing garden with raised decked patio. Steps leading down to the lawn area with established flower boarders, trees and shrubs. There is also a further patio area.

Front: - Driveway with parking for 2/3 cars flower boarders and shrubs.

This floorplan is for illustration purposes only and is not to scale. The position and size of doors, windows, appliances and other features are approximate.