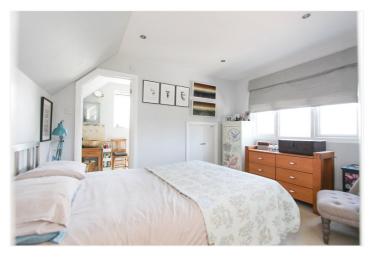

Separate WC: - obscure window to side. Low level wc and part tiling to walls.

Second Floor: -

Bedroom One: -11'83 x 9'30. Window to rear. Built in wardrobe, radiator, Smooth plaster ceiling with inset lighting and eves storage. Door to: -

En-Suite: - Obscure window to side. Shower cubical

with tiled surround, low level wc and wash hand basin set on a vanity unit with mixer taps. Tiling to floor and extractor fan.

Annex: -

Entrance door to: -