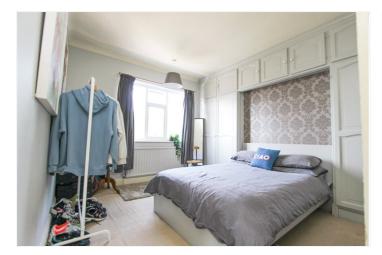

First Floor Landing: - Stairs to second floor and doors to all rooms.

Bedroom Two: -13'60 x 10'03. Window to rear. Range of fitted wardrobes to one wall, radiator and coving to ceiling.

Bedroom Three: - 11'58 x 10'82. Window to front. Radiator and coving to ceiling.

Bedroom Four: -9'92 x 6'87. Window to rear. Radiator and coving to ceiling.

Bathroom: - Obscure window to front. White suite comprising of a panelled bath with a mono tap, separate shower unit with screen. Wash hand basin with mono tap, part tiling to walls.

En-Suite: - Obscure window to side. Shower cubical

with tiled surround, low level wc and wash hand basin set on a vanity unit with mixer taps. Tiling to floor and extractor fan.

Annex: -

Entrance door to: -

Bedroom: -15'18 x 7'74. Window to rear. Fitted wardrobes and radiator.

Exterior: -

Rear Garden: - A beautiful West backing garden with raised decked patio. Steps leading down to the lawn area with established flower boarders, trees and shrubs. There is also a further patio area.