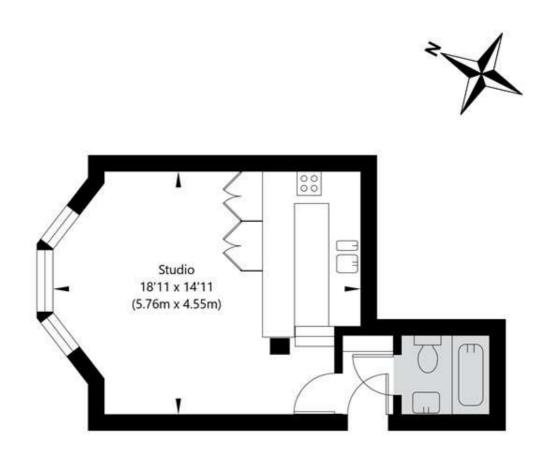

## Sutherland Avenue, London W9 2HE

Lower Ground Floor GROSS INTERNAL FLOOR AREA APPROX. 27.72 SQ M / 298 SQ FT

APPROXIMATE GROSS INTERNAL FLOOR AREA 27.72 SQ M / 298 SQ FT
THIS FLOOR PLAN IS FOR ILLUSTRATIVE PURPOSES ONLY AND
SHOULD BE USED FOR THIS PURPOSE BY PROSPECTIVE APPLICANTS AS ITS NOT TO SCALE.