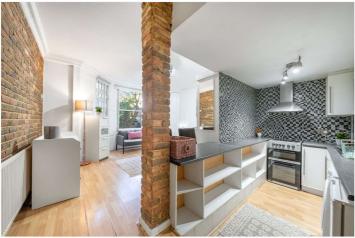

## SUTHERLAND AVENUE, W9 £350,000 LEASEHOLD

A well-proportioned lower ground floor studio apartment, forming part of a beautiful period house located in the heart of this sought after area. The property is ready for immediate occupation, offering a studio room with high ceilings, full length sash windows, separate fully fitted galley kitchen and a bathroom. Sutherland Avenue is well located for all the local amenities including the boutique shops, cafes on Formosa Street (0.3 miles) the famous Regents Canal, the underground at Warwick Avenue (Bakerloo line 0.4 miles) and Westbourne Park Station Hammersmith & City Line (Approximately 0.6 Miles).

Studio | Kitchen | Bathroom | Reception Room | Leasehold

for every step...