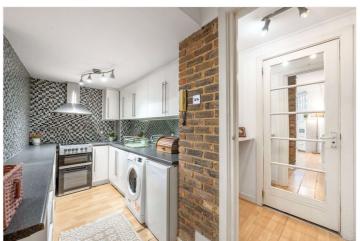

## SUTHERLAND AVENUE, W9 £350,000 LEASEHOLD

A well-proportioned lower ground floor studio apartment, forming part of a beautiful period house located in the heart of this sought after area. The property is ready for immediate occupation, offering a studio room with high ceilings, full length sash windows, separate fully fitted galley kitchen and a bathroom. Sutherland Avenue is well located for all the local amenities including the boutique shops, cafes on Formosa Street (0.3 miles) the famous Regents Canal, the underground at Warwick Avenue (Bakerloo line 0.4 miles) and Westbourne Park Station Hammersmith & City Line (Approximately 0.6 Miles).

Studio | Kitchen | Bathroom | Reception Room | Leasehold

for every step...