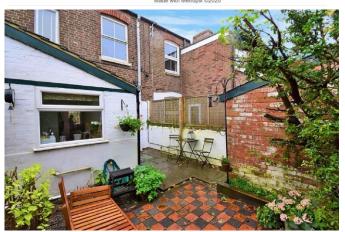

It has a contemporary interior design including fireplaces for decorative purposes only, as well as a spacious ground floor that encompasses an open plan living and dining room, with the fitted kitchen to the rear of the property. There are double doors that lead into the walled courtyard garden.

## **Accommodation**

- Kitchen
- Living room
- Dining Room
- Two Bedrooms
- Bathroom
- Walled Courtyard Garden
- Contemporary Interior Design
- Permit Parking

Under the Property Misdescriptions Act 1991, these Particulars are a guide and act as information only. All details are given in good faith and are believed to be correct at time of printing. Winkworth give no representation as to their accuracy and potential purchasers or tenants must satisfy themselves by inspection or otherwise as to their correctness. No employee of Winkworth has authority to make or give any representation or warranty in relation to this property.