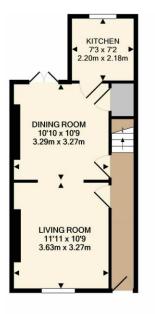

GROUND FLOOR APPROX. FLOOR AREA 348 SQ.FT. (32.3 SQ.M.)

1ST FLOOR APPROX. FLOOR AREA 300 SQ.FT. (27.8 SQ.M.)

TOTAL APPROX. FLOOR AREA 648 SQ.FT. (60.2 SQ.M.)

Whilst every attempt has been made to ensure the accuracy of the floor plan contained here, measurements of doors, windows, rooms and any other items are approximate and no responsibility is taken for any error, omission, or mis-statement. This plan is for illustrative purposes only and should be used as such by any prospective purchaser. The services, systems and appliances shown have not been tested and no guarantee as to their operability or efficiency can be given Made with Metropix @2020