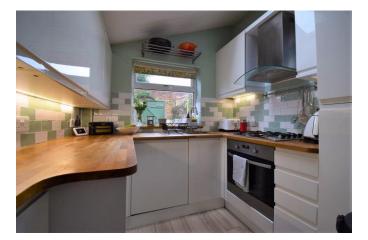

It has a contemporary interior design including fireplaces for decorative purposes only, as well as a spacious ground floor that encompasses an open plan living and dining room, with the fitted kitchen to the rear of the property. There are double doors that lead into the walled courtyard garden.

## **Accommodation**

- Kitchen
- Living room
- Dining Room
- Two Bedrooms
- Bathroom
- Walled Courtyard Garden
- Contemporary Interior Design
- Permit Parking

Under the Property Misdescriptions Act 1991, these Particulars are a guide and act as information only. All details are given in good faith and are believed to be correct at time of printing. Winkworth give no representation as to their accuracy and potential purchasers or tenants must satisfy themselves by inspection or otherwise as to their correctness. No employee of Winkworth has authority to make or give any representation or warranty in relation to this property.