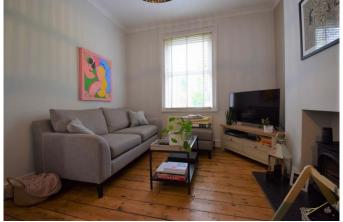

It has a contemporary interior design including fireplaces for decorative purposes only, as well as a spacious ground floor that encompasses an open plan living and dining room, with the fitted kitchen to the rear of the property. There are double doors that lead into the walled courtyard garden.

## **Accommodation**

- Kitchen
- Living room
- Dining Room
- Two Bedrooms
- Bathroom
- Walled Courtyard Garden
- Contemporary Interior Design
- Permit Parking

Under the Property Misdescriptions Act 1991, these Particulars are a guide and act as information only. All details are given in good faith and are believed to be correct at time of printing. Winkworth give no representation as to their accuracy and potential purchasers or tenants must satisfy themselves by inspection or otherwise as to their correctness. No employee of Winkworth has authority to make or give any representation or warranty in relation to this property.