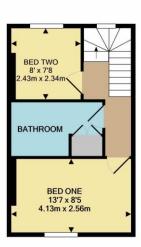

The upstairs includes one double bedroom and one single bedroom along with a large bathroom.

The property has gas central heating and permit parking, as well as an enclosed front garden.

Winkworth

## **Accommodation**

- Kitchen
- Living room
- Dining Room
- Two Bedrooms
- Bathroom
- Walled Courtyard Garden
- Contemporary Interior Design
- Permit Parking

Under the Property Misdescriptions Act 1991, these Particulars are a guide and act as information only. All details are given in good faith and are believed to be correct at time of printing. Winkworth give no representation as to their accuracy and potential purchasers or tenants must satisfy themselves by inspection or otherwise as to their correctness. No employee of Winkworth has authority to make or give any representation or warranty in relation to this property.

GROUND FLOOR APPROX. FLOOR AREA 348 SQ.FT. (32.3 SQ.M.)

1ST FLOOR APPROX. FLOOR AREA 300 SQ.FT. (27.8 SQ.M.)

TOTAL APPROX. FLOOR AREA 648 SQ.FT. (60.2 SQ.M.)

Whilst every attempt has been made to ensure the accuracy of the floor plan contained here, measurements of doors, windows, rooms and any other items are approximate and no responsibility is taken for any error, omission, or mis-statement. This plan is for illustrative purposes only and should be used as such by any prospective purchaser. The services, systems and appliances shown have not been tested and no guarantee as to their operability or efficiency can be given Made with Metropix @2020