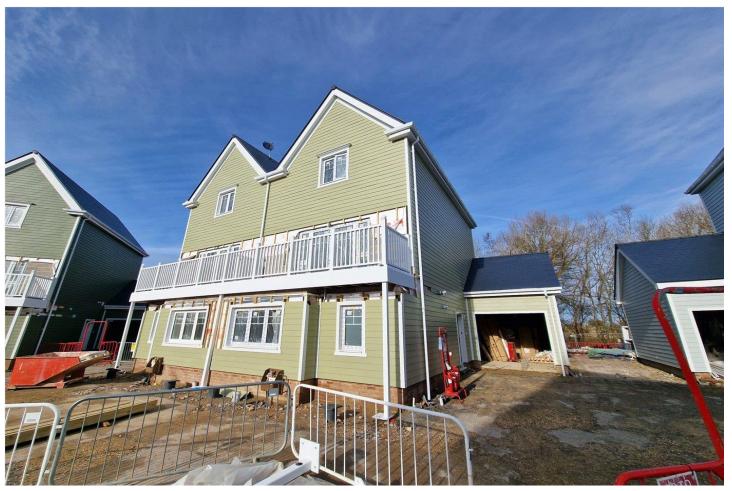

2 LANESBOROUGH LANE, READING, BERKSHIRE, RG2 6BS **£700,000** FREEHOLD

## A BRAND NEW FOUR BEDROOM SEMI DETACHED HOME IN A SOUGHT AFTER LOCATION

Reading | 0118 4022 300 | reading@winkworth.co.uk

for every step...

## **DESCRIPTION:**

This four bedroom semi-detached home is being sold via a contract assignment. This brand new home provides fantastic adaptable living space with accommodation arranged over three floors. There is a wonderful kitchen diner along with a family room/snug. The first floor has a living room with double doors leading to the balcony. This floor also has a main bedroom with ensuite the second floor has three further bedrooms and an additional ensuite along with a family bathroom.

## **AT A GLANCE**

- Four bedrooms
- Two en suites
- Family bathroom
- Kitchen/Diner
- Ground floor cloakroom
- First floor living room with balcony
- Gardens
- Garage with driveway parking

TOTAL FLOOR AREA: 1668 sq.ft. (154.9 sq.m.) approx.