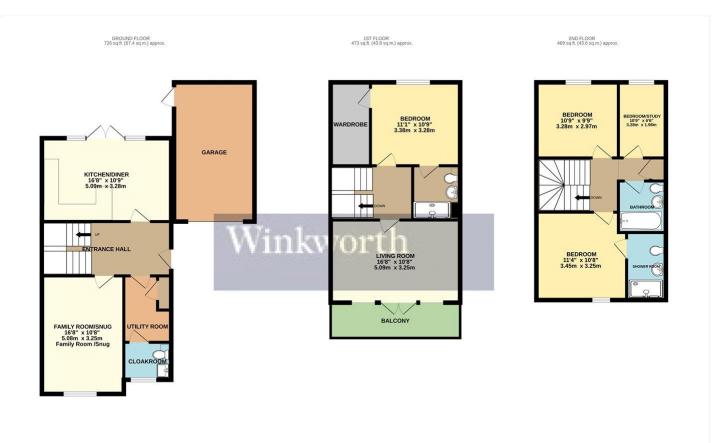

## **DESCRIPTION:**

This four bedroom semi-detached home is being sold via a contract assignment. This brand new home provides fantastic adaptable living space with accommodation arranged over three floors. There is a wonderful kitchen diner along with a family room/snug. The first floor has a living room with double doors leading to the balcony. This floor also has a main bedroom with ensuite the second floor has three further bedrooms and an additional ensuite along with a family bathroom.

## **AT A GLANCE**

- Four bedrooms
- Two en suites
- Family bathroom
- Kitchen/Diner
- Ground floor cloakroom
- First floor living room with balcony
- Gardens
- Garage with driveway parking

TOTAL FLOOR AREA: 1668 sq.ft. (154.9 sq.m.) approx.

Whilst every attempt has been made to ensure the accuracy of the floorplan contained here, measurements of doors, windows, rooms and any other items are approximate and no responsibility is taken for any error, omission or mis-statement. This plan is for illustrative purposes only and should be used as such by any prospective purchaser. The services, systems and appliances shown have not been tested and no guarantie as the property of the pro

This floorplan is for illustration purposes only and is not to scale. The position and size of doors, windows, appliances and other features are approximate.

There is an estate charge which at the moment are £0.42 per sq ft (based on an approx total area of 1,533 sq ft ) but this is subject to change.