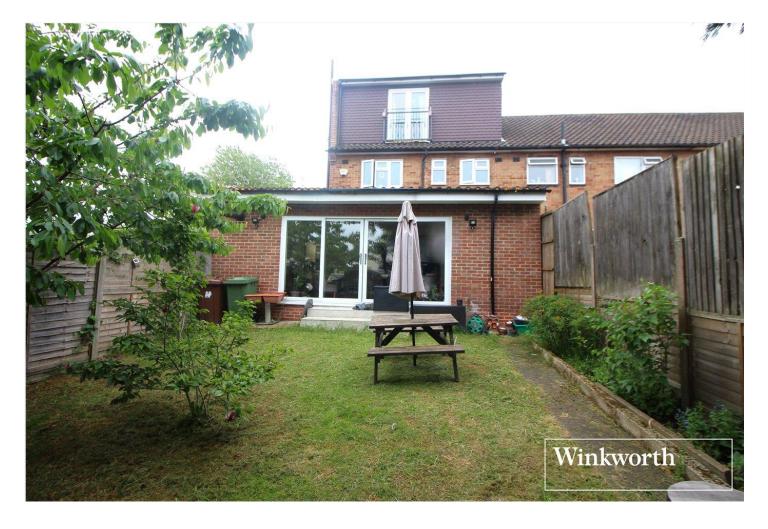

The well-proportioned accommodation totals in excess of 1600 square feet and is complimented by an North-Westerly facing rear garden and off street parking to the front for two cars.

Cleveland Crescent is a quiet road just off Cranes Way and as such access to the town centre, where all the shops and transport links are easily accessible via foot, car or bus. It is also well placed for many sought after schools in the area as it is on the popular 'Southside' of Borehamwood.

## **AT A GLANCE**

- Three Bedrooms
- South Borehamwood
- 1636 Square Feet
- Guest Cloakroom
- Gas Central Heating
- Double Glazed
- Off Street Parking