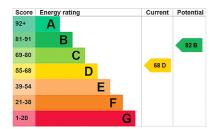

s on the popular 'Southside' of Borehamwood.

## **AT A GLANCE**

- Three Bedrooms
- South Borehamwood
- 1636 Square Feet
- Guest Cloakroom
- Gas Central Heating
- Double Glazed
- Off Street Parking















## Approximate Gross Internal Area = 152 sq m / 1636 sq ft Rear Garden 7.84 x 10.83 259 x 358 (Approx) Dining Room 7.13 x 3.50 235 x 116 Section 3 299 x 3.52 99 x 3.52 910 x 117 Dineway Exercise 10 5.47 x 4.90 1711 x 161 Bedroom 2 5.62 x 3.33 165 x 1011 Porch Dineway Exercise 10 7.30 (2011)

Illustration for identification purposes only, measurements are approximate, not to scale. Winkworth © 2025 (ID1206861)

First Floor

This floorplan is for illustration purposes only and is not to scale. The position and size of doors, windows, appliances and other features are approximate.



Tenure: Freehold

**Term:** 0 year and 0 months **Service Charge:** £0 per annum

Ground Rent: £ 0 Annually (subject to increase)

Second Floor

Council Tax Band: D

Where no figures are shown, we have been unable to ascertain the information. All figures that are shown were correct at the time of printing.

**Ground Floor**