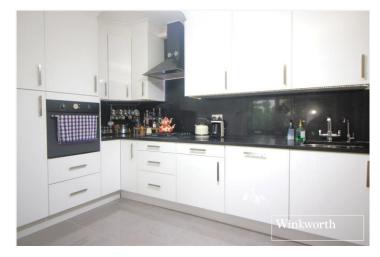

## **DESCRIPTION:**

A spacious semi-detached family house in a quiet crescent within proximity of the town centre. Having been subject to an extensive schedule of improvements this three bedroom semi-detached family house is immaculately presented throughout.

## **AT A GLANCE**

- Three Bedrooms
- South Borehamwood
- 1636 Square Feet
- Guest Cloakroom
- Gas Central Heating
- Double Glazed
- Off Street Parking