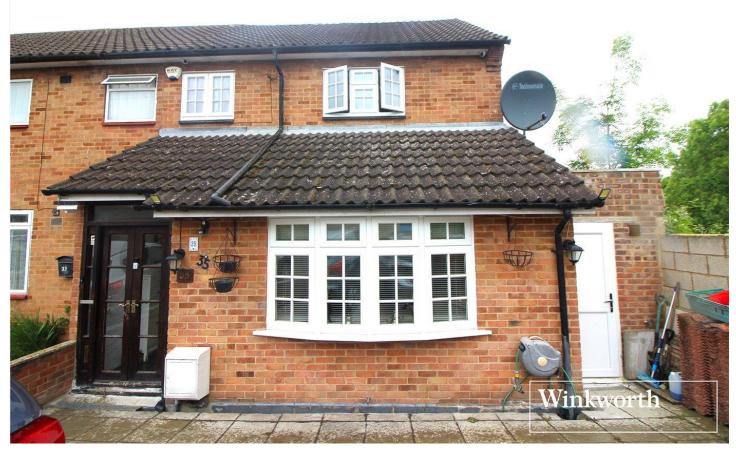

## **DESCRIPTION:**

A spacious semi-detached family house in a quiet crescent within proximity of the town centre. Having been subject to an extensive schedule of improvements this three bedroom semi-detached family house is immaculately presented throughout.

The well-proportioned accommodation totals in excess of 1600 square feet and is complimented by an North-Westerly facing rear garden and off street parking to the front for two cars.

Cleveland Crescent is a quiet road just off Cranes Way and as such access to the town centre, where all the shops and transport links are easily accessible via foot, car or bus. It is also well placed for many sought after schools in the area as it is on the popular 'Southside' of Borehamwood.

## **AT A GLANCE**

- Three Bedrooms
- South Borehamwood
- 1636 Square Feet
- Guest Cloakroom
- Gas Central Heating
- Double Glazed
- Off Street Parking