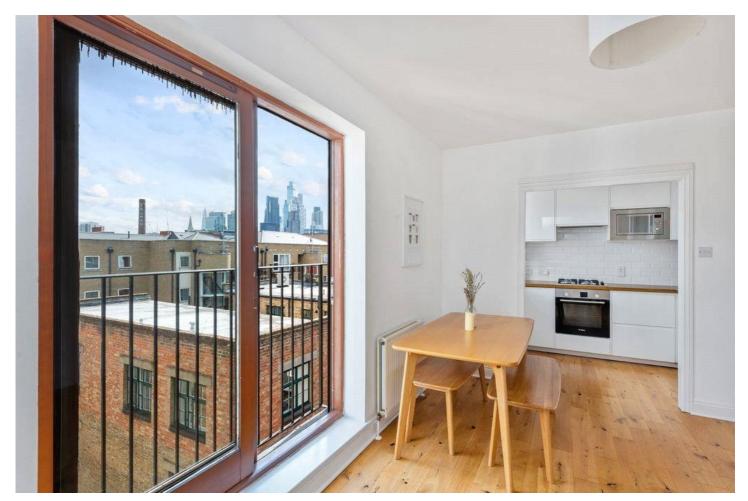

Originally built in the 1890s and converted into residential apartments in 1995, Oakley Yard blends historic charm with contemporary living in one of East London's most desirable locations.

The spacious south-facing open-plan living area is bathed in natural light and opens onto a Juliet balcony with unobstructed views of the City skyline—a stunning backdrop for morning coffee or evening sunsets. The sleek, integrated kitchen is designed for both everyday functionality and effortless entertaining, blending clean lines with modern finishes.