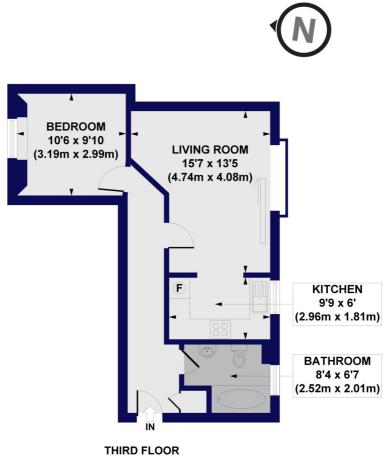

## Oakley Yard, Bacon Street, E2 Approx. Gross Internal Floor Area 503 sq. ft / 46.70 sq. m

All measurements of walls, doors, windows, fittings and appliances, including their size and location, are shown as standard sizes and do not constitute any warranty or representation by the seller, their agent or CP Creative. Any intending purchaser must satisfy himself by inspection or therwise as to the correctness of the information contained in these plans. This plan is for illustrative purposes only and should be used as such by any prospective purchasers.

Winkworth

This floorplan is for illustration purposes only and is not to scale. The position and size of doors, windows, appliances and other features are approximate.

Shoreditch | 020 7749 7650 | shoreditch@winkworth.co.uk