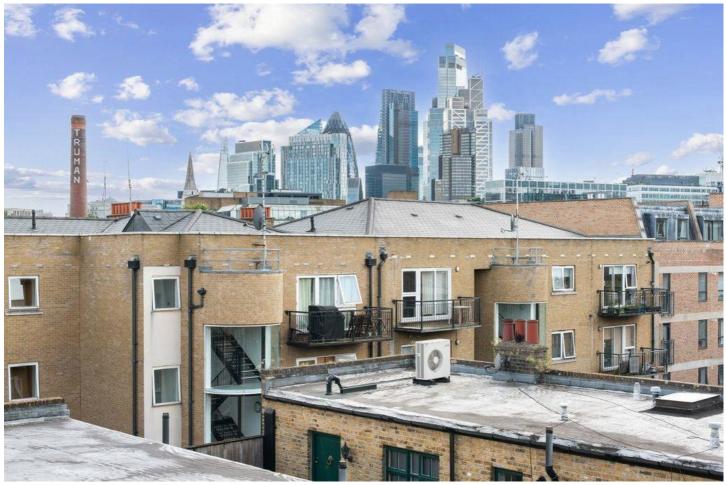

Originally built in the 1890s and converted into residential apartments in 1995, Oakley Yard blends historic charm with contemporary living in one of East London's most desirable locations.

The spacious south-facing open-plan living area is bathed in natural light and opens onto a Juliet balcony with unobstructed views of the City skyline—a stunning backdrop for morning coffee or evening sunsets. The sleek, integrated kitchen is designed for both everyday functionality and effortless entertaining, blending clean lines with modern finishes.