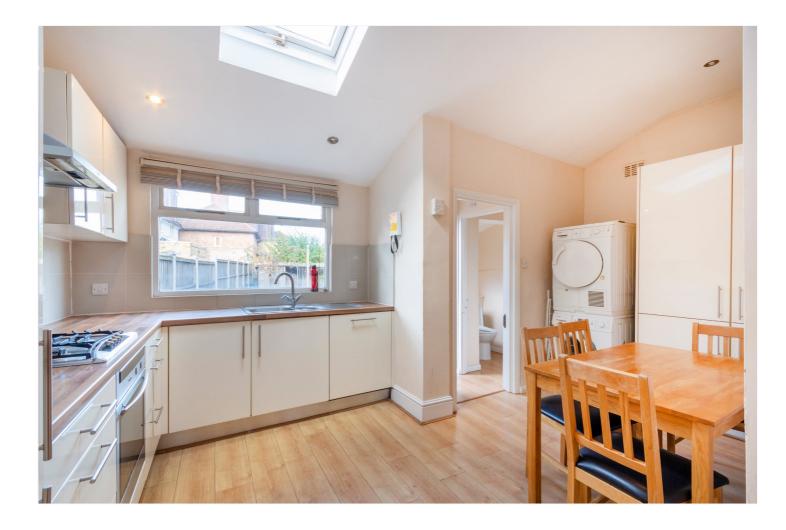

### DESCRIPTION

A fantastic, three bedroom semi detached home situated close to Tooting Broadway station ad St Georges Hospital. The property offers spacious accommodation throughout, currently comprising large reception with bay window, second reception area which is open plan to the kitchen/breakfast room and a seperate WC. On the first floor there are two large double bedrooms, one smaller bedroom and a family shower room. Externally the rear garden is larger than average and provides a wonderful space to entertain. There is further scope to enlarge the property subject to usual planning constraints. Offered with no onward chain.