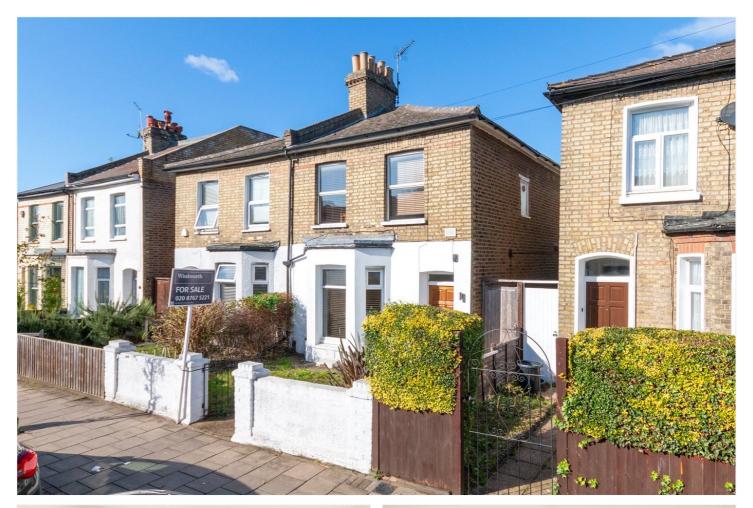

### FOUNTAIN ROAD, SW17 £750,000 FREEHOLD

# A FANTASTIC, THREE BEDROOM SEMI DETACHED HOME

Tooting | 020 8767 5221 | tooting@winkworth.co.uk

### DESCRIPTION

A fantastic, three bedroom semi detached home situated close to Tooting Broadway station ad St Georges Hospital. The property offers spacious accommodation throughout, currently comprising large reception with bay window, second reception area which is open plan to the kitchen/breakfast room and a seperate WC. On the first floor there are two large double bedrooms, one smaller bedroom and a family shower room. Externally the rear garden is larger than average and provides a wonderful space to entertain. There is further scope to enlarge the property subject to usual planning constraints. Offered with no onward chain.