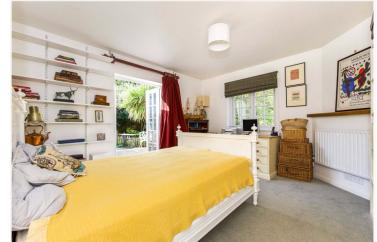

Upstairs there is a large principal bedroom with bay window overlooking recreation ground and bowling green and built in wardrobe, two further double bedrooms and large family bathroom with bath and separate shower. There is also a large loft area.