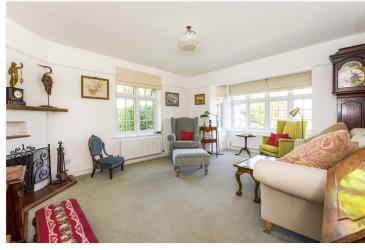

#### DESCRIPTION

This impressive detached family residence, has versatile accommodation throughout and is set in a mature and peaceful location in Rowledge.

The property is a character, older style, detached family home, of which the ground floor comprises entrance porchway, inviting entrance hallway with wooden flooring, central hallway with understairs storage, large dual aspect open plan kitchen/breakfast room with Rangemaster, breakfast island and barn door to rear, bright double aspect sitting room with open fireplace and bay window, double aspect dining/family room with French doors to patio, downstairs cloakroom and utility area.