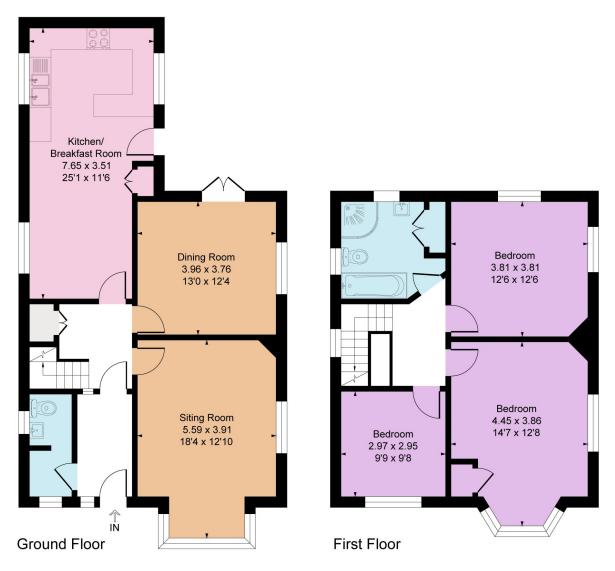

### Recreation Road GU10 Approximate Gross Internal Floor Area = 137.0 sg m / 1475 sg ft

Illustration for identification purposes only, measurements are approximate, not to scale.

#### ACCOMMODATION

Open plan kitchen/breakfast room with breakfast island

Dual aspect sitting room with bay window

Dining/family room

Family bathroom and separate ground floor cloakroom Gated driveway with parking for a number of vehicles Delightful mature gardens

#### DESCRIPTION

This impressive detached family residence, has versatile accommodation throughout and is set in a mature and peaceful location in Rowledge.

The property is a character, older style, detached family home, of which the ground floor comprises entrance porchway, inviting entrance hallway with wooden flooring, central hallway with understairs storage, large dual aspect open plan kitchen/breakfast room with Rangemaster, breakfast island and barn door to rear, bright double aspect sitting room with open fireplace and bay window, double aspect dining/family room with French doors to patio, downstairs cloakroom and utility area.

Upstairs there is a large principal bedroom with bay window overlooking recreation ground and bowling green and built in wardrobe, two further double bedrooms and large family bathroom with bath and separate shower. There is also a large loft area.