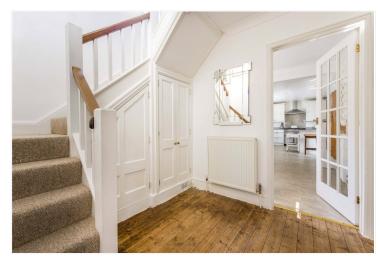

#### DESCRIPTION

This impressive detached family residence, has versatile accommodation throughout and is set in a mature and peaceful location in Rowledge.

The property is a character, older style, detached family home, of which the ground floor comprises entrance porchway, inviting entrance hallway with wooden flooring, central hallway with understairs storage, large dual aspect open plan kitchen/breakfast room with Rangemaster, breakfast island and barn door to rear, bright double aspect sitting room with open fireplace and bay window, double aspect dining/family room with French doors to patio, downstairs cloakroom and utility area.