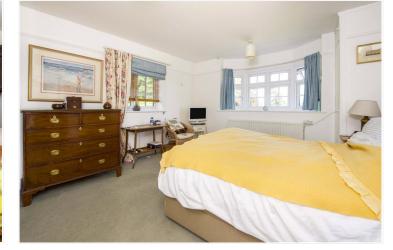

Upstairs there is a large principal bedroom with bay window overlooking recreation ground and bowling green and built in wardrobe, two further double bedrooms and large family bathroom with bath and separate shower. There is also a large loft area.