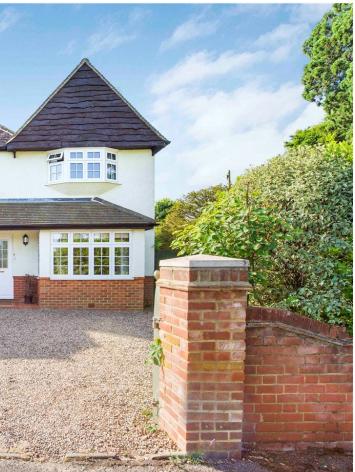

#### DESCRIPTION

This impressive detached family residence, has versatile accommodation throughout and is set in a mature and peaceful location in Rowledge.

The property is a character, older style, detached family home, of which the ground floor comprises entrance porchway, inviting entrance hallway with wooden flooring, central hallway with understairs storage, large dual aspect open plan kitchen/breakfast room with Rangemaster, breakfast island and barn door to rear, bright double aspect sitting room with open fireplace and bay window, double aspect dining/family room with French doors to patio, downstairs cloakroom and utility area.

Outside there is an established and well-designed rear garden which faces due south, with plenty of mature shrubs and small fruit trees providing upmost privacy. The garden has a large flat lawn, two garden sheds, patio area and greenhouse. To the front, there is a gated gravelled driveway with parking for several cars.