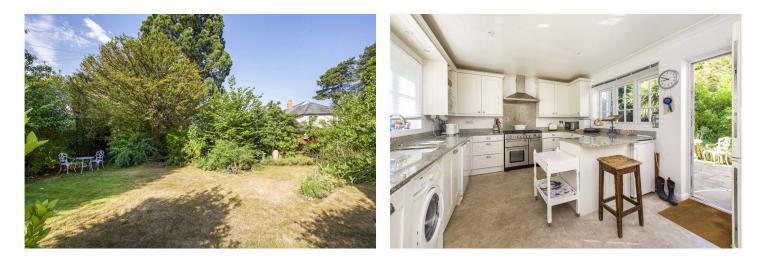

Outside there is an established and well-designed rear garden which faces due south, with plenty of mature shrubs and small fruit trees providing upmost privacy. The garden has a large flat lawn, two garden sheds, patio area and greenhouse. To the front, there is a gated gravelled driveway with parking for several cars.

#### DESCRIPTION

This impressive detached family residence, has versatile accommodation throughout and is set in a mature and peaceful location in Rowledge.

The property is a character, older style, detached family home, of which the ground floor comprises entrance porchway, inviting entrance hallway with wooden flooring, central hallway with understairs storage, large dual aspect open plan kitchen/breakfast room with Rangemaster, breakfast island and barn door to rear, bright double aspect sitting room with open fireplace and bay window, double aspect dining/family room with French doors to patio, downstairs cloakroom and utility area.