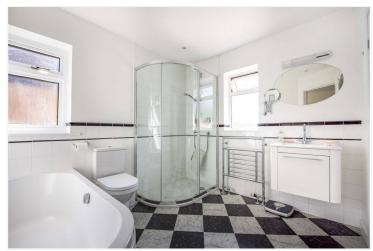

Upstairs there is a large principal bedroom with bay window overlooking recreation ground and bowling green and built in wardrobe, two further double bedrooms and large family bathroom with bath and separate shower. There is also a large loft area.