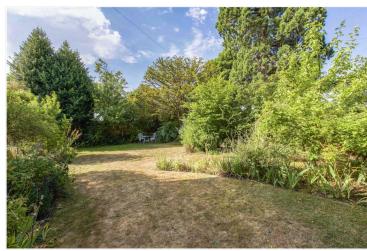

Outside there is an established and well-designed rear garden which faces due south, with plenty of mature shrubs and small fruit trees providing upmost privacy. The garden has a large flat lawn, two garden sheds, patio area and greenhouse. To the front, there is a gated gravelled driveway with parking for several cars.