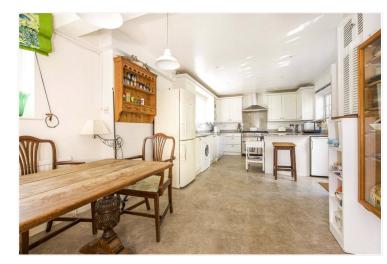

#### DESCRIPTION

This impressive detached family residence, has versatile accommodation throughout and is set in a mature and peaceful location in Rowledge.

The property is a character, older style, detached family home, of which the ground floor comprises entrance porchway, inviting entrance hallway with wooden flooring, central hallway with understairs storage, large dual aspect open plan kitchen/breakfast room with Rangemaster, breakfast island and barn door to rear, bright double aspect sitting room with open fireplace and bay window, double aspect dining/family room with French doors to patio, downstairs cloakroom and utility area.