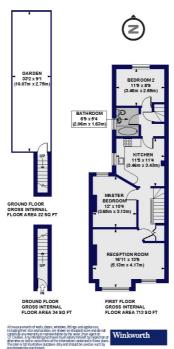

#### Lyndhurst Road, N22 Approx. Gross Internal Floor Area 769 sq. ft / 71.44 sq. m

This floorplan is for illustration purposes only and is not to scale. The position and size of doors, windows, appliances and other features are approximate.