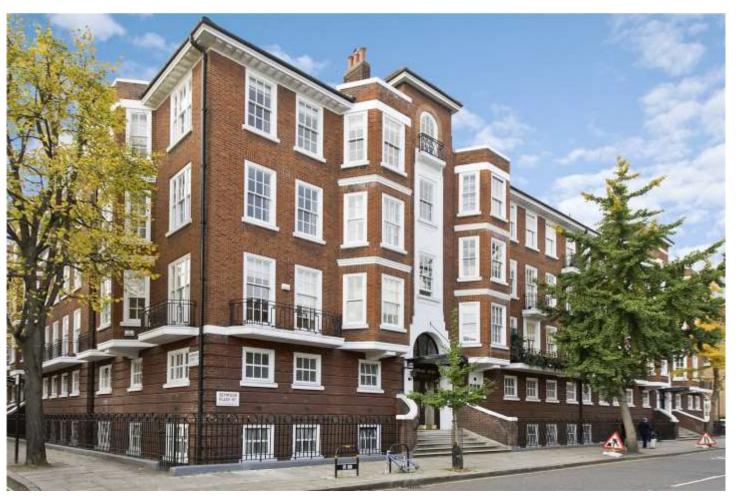

SEYMOUR PLACE, MARYLEBONE, W1H £995,000 LEASEHOLD

LOCATED IN W1H - MARYLEBONE, A LIGHT AND WELL-PROPORTIONED FIRST FLOOR TWO DOUBLE BEDROOM APARTMENT, SET IN A HANDSOME 1930'S PURPOSE BUILT PORTERED BUILDING.

Paddington | 020 7467 5770 | paddington@winkworth.co.uk

**DESCRIPTION:** A feature of note includes an attractive canted bay window set within the large east / south aspect double reception room giving an abundance of natural light. The apartment also includes generous ceiling heights and three private balconies. Located on the sought after tree lined Seymour Place and only a short distance to Marylebone High Street with its vibrant stretch of shops, restaurants and cafes. To the south are the open spaces and recreational facilities of Hyde Park. The property is ideally placed for convenient transport links including Edgware Road (Circle / District & Hammersmith & City) Marylebone (Bakerloo), Marble Arch (Central), Baker Street (Jubilee/Bakerloo), and Paddington (Elizabeth & mainline Station).