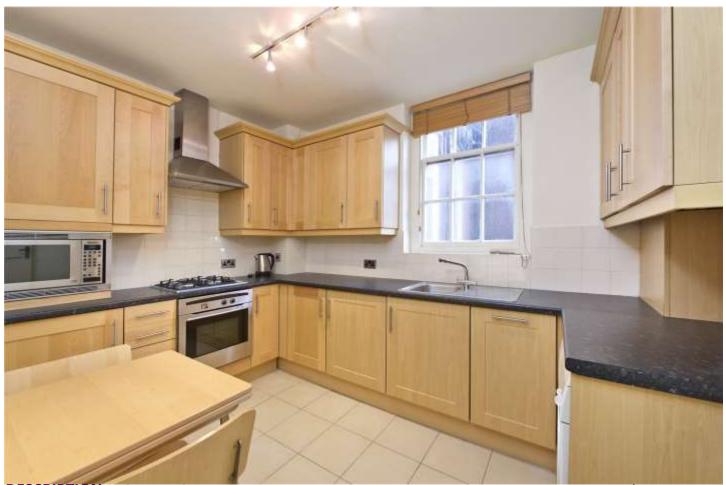

Paddington | 020 7467 5770 | paddington@winkworth.co.uk

**DESCRIPTION:** A feature of note includes an attractive canted bay window set within the large east / south aspect double reception room giving an abundance of natural light. The apartment also includes generous ceiling heights and three private balconies. Located on the sought after tree lined Seymour Place and only a short distance to Marylebone High Street with its vibrant stretch of shops, restaurants and cafes. To the south are the open spaces and recreational facilities of Hyde Park. The property is ideally placed for convenient transport links including Edgware Road (Circle / District & Hammersmith & City) Marylebone (Bakerloo), Marble Arch (Central), Baker Street (Jubilee/Bakerloo), and Paddington (Elizabeth & mainline Station).