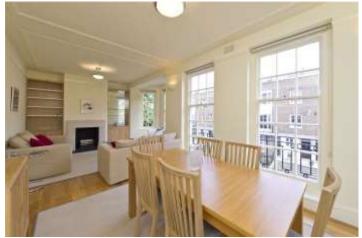

Paddington | 020 7467 5770 | paddington@winkworth.co.uk

**DESCRIPTION:** A feature of note includes an attractive canted bay window set within the large east / south aspect double reception room giving an abundance of natural light. The apartment also includes generous ceiling heights and three private balconies. Located on the sought after tree lined Seymour Place and only a short distance to Marylebone High Street with its vibrant stretch of shops, restaurants and cafes. To the south are the open spaces and recreational facilities of Hyde Park. The property is ideally placed for convenient transport links including Edgware Road (Circle / District & Hammersmith & City) Marylebone (Bakerloo), Marble Arch (Central), Baker Street (Jubilee/Bakerloo), and Paddington (Elizabeth & mainline Station).