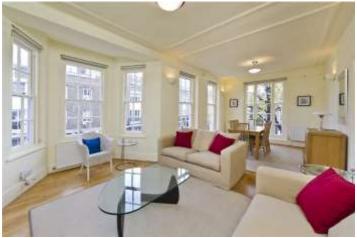

Paddington | 020 7467 5770 | paddington@winkworth.co.uk

**DESCRIPTION:** A feature of note includes an attractive canted bay window set within the large east / south aspect double reception room giving an abundance of natural light. The apartment also includes generous ceiling heights and three private balconies. Located on the sought after tree lined Seymour Place and only a short distance to Marylebone High Street with its vibrant stretch of shops, restaurants and cafes. To the south are the open spaces and recreational facilities of Hyde Park. The property is ideally placed for convenient transport links including Edgware Road (Circle / District & Hammersmith & City) Marylebone (Bakerloo), Marble Arch (Central), Baker Street (Jubilee/Bakerloo), and Paddington (Elizabeth & mainline Station).