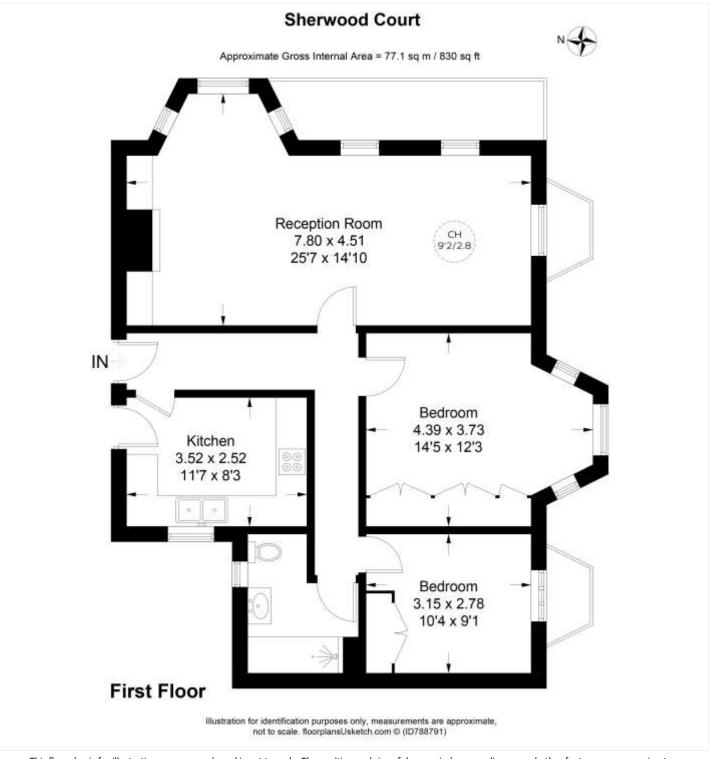

LEASE: ABOUT 93 YEARS REMAINING | SERVICE CHARGE: ABOUT £7,200 P/A (INCL RESERVE FUND) | GROUND RENT: £50 P/A

Winkworth

Winkworth

This floorplan is for illustration purposes only and is not to scale. The position and size of doors, windows, appliances and other features are approximate.