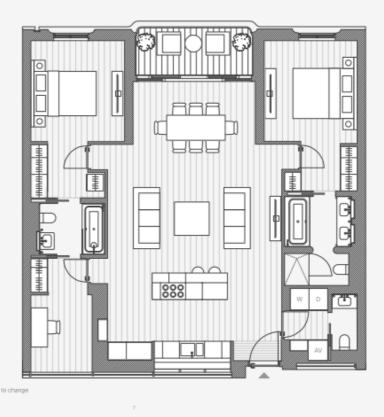

## 2 Bedroom → ⊖ Apartment & Study Mirrored

| Living/kitchen/dining | 6.3m × 10.0m |
|-----------------------|--------------|
| Master bedroom        | 3.3m × 3.9m  |
| Master bathroom       | 2.4m x 3.2m  |
| Bedroom 2             | 3.3m × 3.9m  |
| Ensuite 2             | 2.3m × 1.8m  |
| Study                 | 2.1m × 3.9m  |
| Guest bathroom        | 0.9m × 2.0m  |
| Total*                | 137.7m²      |
|                       | 1,377sqft    |
| Balcony*              | 7.0m²        |
|                       | 64sqft       |
|                       |              |

This floorplan is for illustration purposes only and is not to scale. The position and size of doors, windows, appliances and other features are approximate.

Paddington | 020 7467 5770 | paddington@winkworth.co.uk