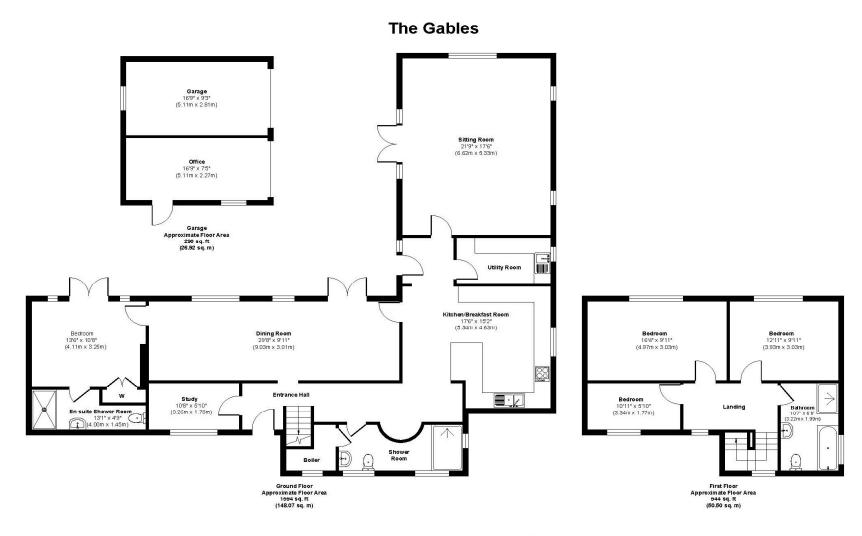

## GUIDE PRICE £825,000 FREEHOLD

'The Gables' sits proudly on a stunning plot of approx a third of an acre with direct views over woodland and complete seclusion. This wonderful four bedroom three bathroom family home is approached via gates and has been finished to an exceptional standard throughout.

There is off road parking for several vehicles, an amazing garden for entertaining in warmer months and to enjoy family life from as well further potential for extension if required.

Detached House
Car Charging Point
Luxury En-suite Bedroom
Modern Integrated Kitchen
Utility Room
Stunning Secure & Secluded Plot
Two Reception Rooms
Beautifully Finished Throughout
Parking For Several Vehicles
Outdoor Garage and Home Office

EPC D I Council Tax Band F

01202 434365 ferndown@winkworth.co.uk

Approx. Gross Internal Floor Area 2427 sq. ft / 225.50 sq. m