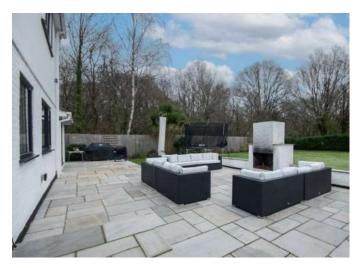

## GUIDE PRICE £825,000 FREEHOLD

'The Gables' sits proudly on a stunning plot of approx a third of an acre with direct views over woodland and complete seclusion. This wonderful four bedroom three bathroom family home is approached via gates and has been finished to an exceptional standard throughout.

There is off road parking for several vehicles, an amazing garden for entertaining in warmer months and to enjoy family life from as well further potential for extension if required.

Detached House
Car Charging Point
Luxury En-suite Bedroom
Modern Integrated Kitchen
Utility Room
Stunning Secure & Secluded Plot
Two Reception Rooms
Beautifully Finished Throughout
Parking For Several Vehicles
Outdoor Garage and Home Office