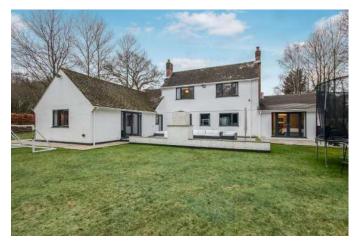

## GUIDE PRICE £825,000 FREEHOLD

'The Gables' sits proudly on a stunning plot of approx a third of an acre with direct views over woodland and complete seclusion. This wonderful four bedroom three bathroom family home is approached via gates and has been finished to an exceptional standard throughout.

There is off road parking for several vehicles, an amazing garden for entertaining in warmer months and to enjoy family life from as well further potential for extension if required.

Detached House
Car Charging Point
Luxury En-suite Bedroom
Modern Integrated Kitchen
Utility Room
Stunning Secure & Secluded Plot
Two Reception Rooms
Beautifully Finished Throughout
Parking For Several Vehicles
Outdoor Garage and Home Office