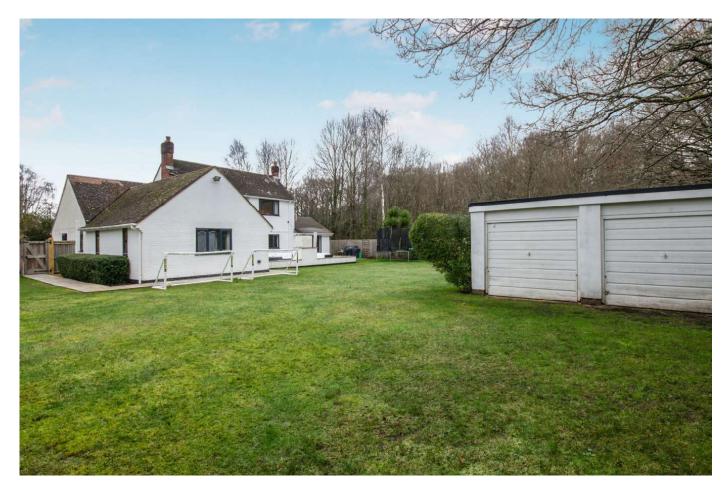

## GUIDE PRICE £825,000 FREEHOLD

'The Gables' sits proudly on a stunning plot of approx a third of an acre with direct views over woodland and complete seclusion. This wonderful four bedroom three bathroom family home is approached via gates and has been finished to an exceptional standard throughout.

There is off road parking for several vehicles, an amazing garden for entertaining in warmer months and to enjoy family life from as well further potential for extension if required.

Detached House
Car Charging Point
Luxury En-suite Bedroom
Modern Integrated Kitchen
Utility Room
Stunning Secure & Secluded Plot
Two Reception Rooms
Beautifully Finished Throughout
Parking For Several Vehicles
Outdoor Garage and Home Office