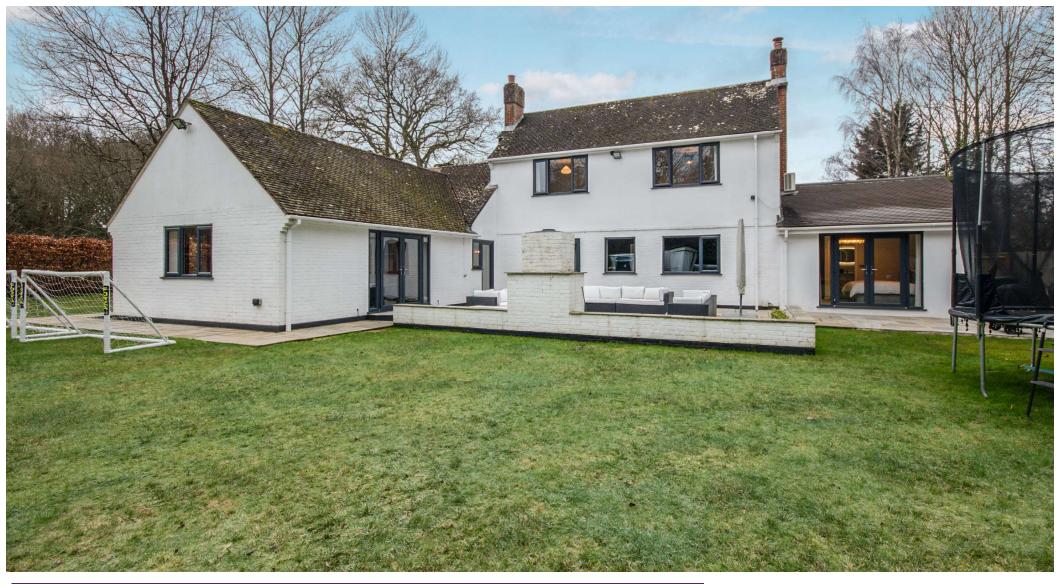

## GUIDE PRICE £825,000 FREEHOLD

'The Gables' sits proudly on a stunning plot of approx a third of an acre with direct views over woodland and complete seclusion. This wonderful four bedroom three bathroom family home is approached via gates and has been finished to an exceptional standard throughout.

There is off road parking for several vehicles, an amazing garden for entertaining in warmer months and to enjoy family life from as well further potential for extension if required.

Detached House
Car Charging Point
Luxury En-suite Bedroom
Modern Integrated Kitchen
Utility Room
Stunning Secure & Secluded Plot
Two Reception Rooms
Beautifully Finished Throughout
Parking For Several Vehicles
Outdoor Garage and Home Office