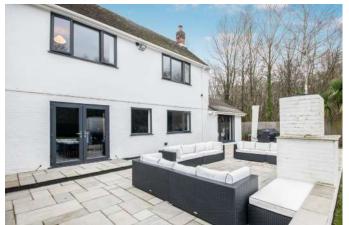

## GUIDE PRICE £825,000 FREEHOLD

'The Gables' sits proudly on a stunning plot of approx a third of an acre with direct views over woodland and complete seclusion. This wonderful four bedroom three bathroom family home is approached via gates and has been finished to an exceptional standard throughout.

There is off road parking for several vehicles, an amazing garden for entertaining in warmer months and to enjoy family life from as well further potential for extension if required.

Detached House
Car Charging Point
Luxury En-suite Bedroom
Modern Integrated Kitchen
Utility Room
Stunning Secure & Secluded Plot
Two Reception Rooms
Beautifully Finished Throughout
Parking For Several Vehicles
Outdoor Garage and Home Office