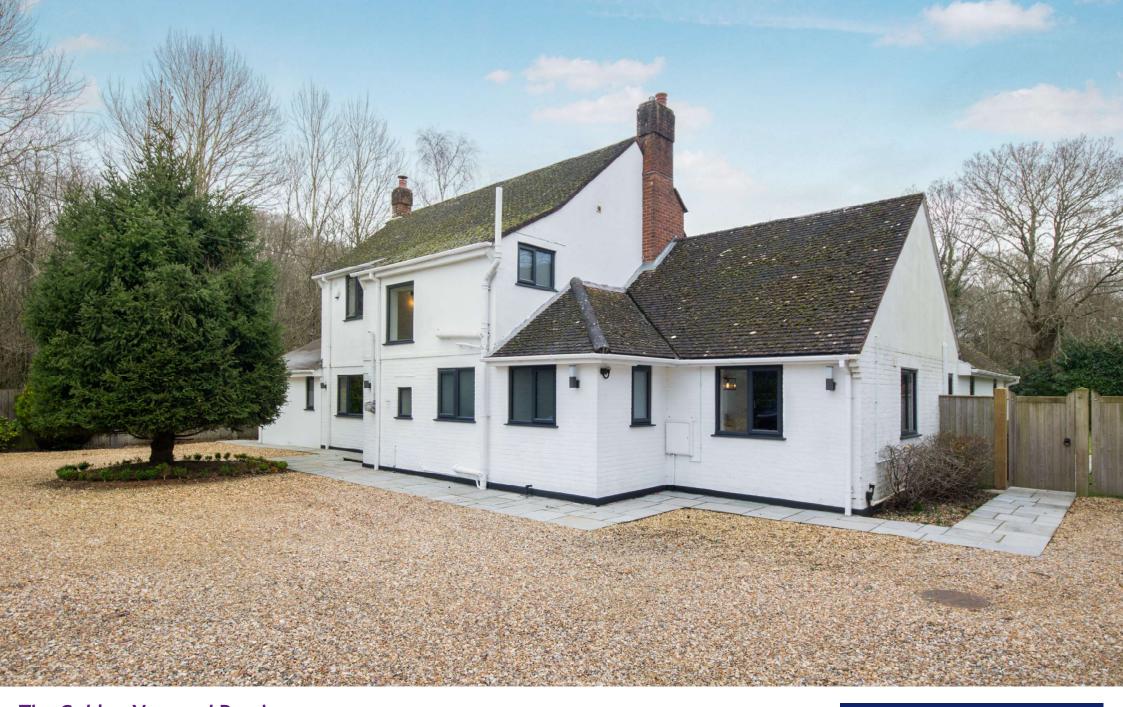

The Gables, Verwood Road
Three Legged Cross, Wimborne BH21 6RW
Guide Price £825,000

Winkworth

## GUIDE PRICE £825,000 FREEHOLD

'The Gables' sits proudly on a stunning plot of approx a third of an acre with direct views over woodland and complete seclusion. This wonderful four bedroom three bathroom family home is approached via gates and has been finished to an exceptional standard throughout.

There is off road parking for several vehicles, an amazing garden for entertaining in warmer months and to enjoy family life from as well further potential for extension if required.

Detached House
Car Charging Point
Luxury En-suite Bedroom
Modern Integrated Kitchen
Utility Room
Stunning Secure & Secluded Plot
Two Reception Rooms
Beautifully Finished Throughout
Parking For Several Vehicles
Outdoor Garage and Home Office