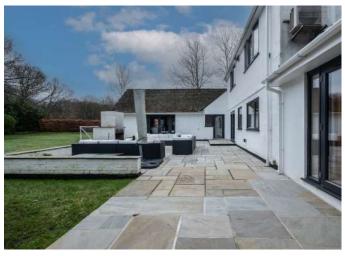

## GUIDE PRICE £825,000 FREEHOLD

'The Gables' sits proudly on a stunning plot of approx a third of an acre with direct views over woodland and complete seclusion. This wonderful four bedroom three bathroom family home is approached via gates and has been finished to an exceptional standard throughout.

There is off road parking for several vehicles, an amazing garden for entertaining in warmer months and to enjoy family life from as well further potential for extension if required.

Detached House
Car Charging Point
Luxury En-suite Bedroom
Modern Integrated Kitchen
Utility Room
Stunning Secure & Secluded Plot
Two Reception Rooms
Beautifully Finished Throughout
Parking For Several Vehicles
Outdoor Garage and Home Office