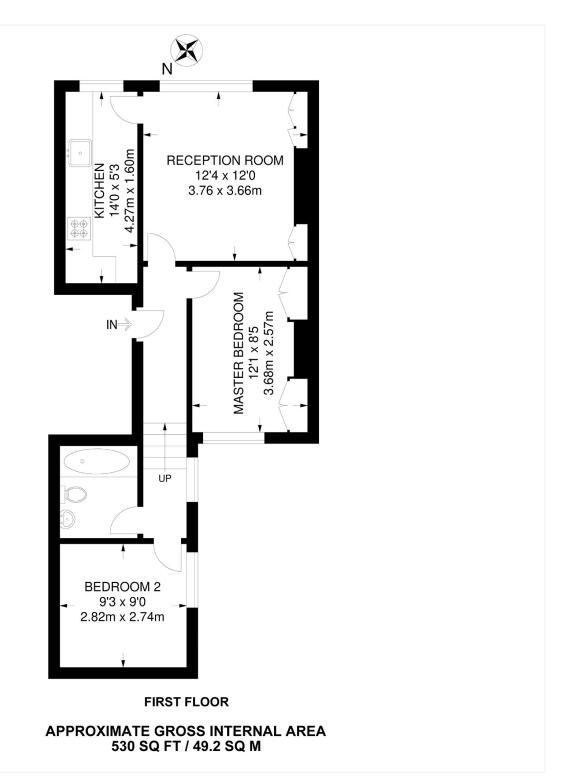

## **AT A GLANCE**

- Two Double Bedrooms
- First Floor Flat
- Large Reception
- Separate Kitchen
- Share of Freehold
- Chain Free

This floorplan is for illustration purposes only and is not to scale. The position and size of doors, windows, appliances and other features are approximate.