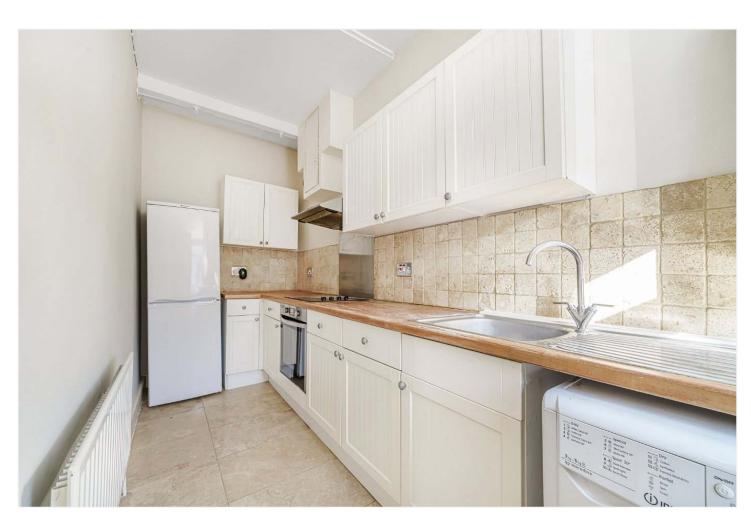

## **DESCRIPTION:**

A fantastic two double bedroom flat, situated in a fantastic location in SE22 close to Lordship Lane. This great flat is offered to the market chain free. Comprising two spacious double bedrooms with wood effect flooring and high ceilings, a large reception with bespoke joinery, and a fully-fitted galley kitchen with a wooden worktop. The property is situated within a 5-second walk from the hustle and bustle of Lordship Lane with its impressive array of shops, bars, and restaurants. School catchments are in abundance with Heber, Harris, and Goodrich to name a few. Transport links are provided via multiple bus links to the city or South into Greater London. East Dulwich station offers a direct line to London Bridge, alternatively a short bus to either Denmark hill for the overground with links to Blackfriars and Victoria or Forest Hill station for the East London line.