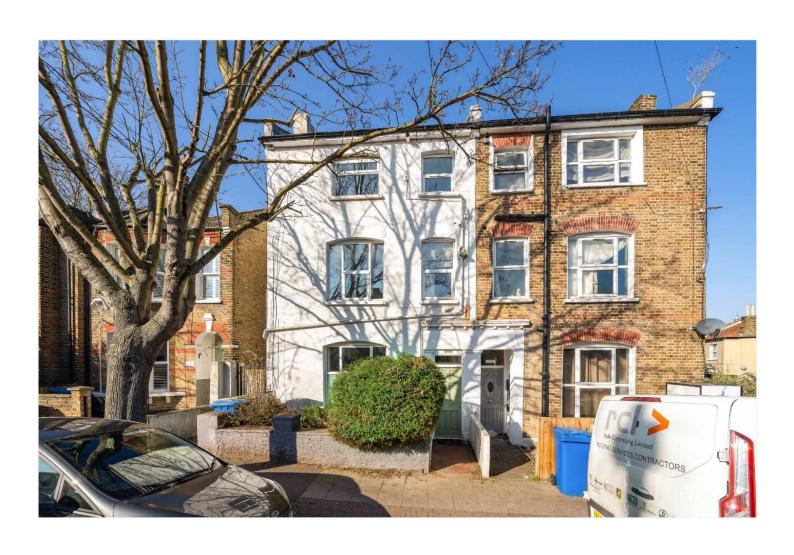

## **DESCRIPTION:**

A fantastic two double bedroom flat, situated in a fantastic location in SE22 close to Lordship Lane. This great flat is offered to the market chain free. Comprising two spacious double bedrooms with wood effect flooring and high ceilings, a large reception with bespoke joinery, and a fully-fitted galley kitchen with a wooden worktop. The property is situated within a 5-second walk from the hustle and bustle of Lordship Lane with its impressive array of shops, bars, and restaurants. School catchments are in abundance with Heber, Harris, and Goodrich to name a few. Transport links are provided via multiple bus links to the city or South into Greater London. East Dulwich station offers a direct line to London Bridge, alternatively a short bus to either Denmark hill for the overground with links to Blackfriars and Victoria or Forest Hill station for the East London line.