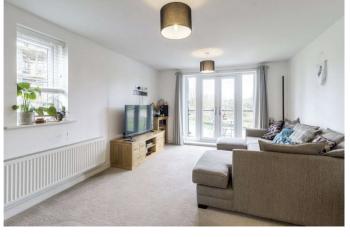

In brief the property comprises the following: welcoming entrance hallway with useful cloak/utility storage cupboard, good size reception living/dining room with balcony overlooking the river, fitted kitchen with integrated appliances, two double bedrooms, master with en-suite double shower, and completing the internal accommodation is the family bathroom with white three piece suite. Externally the communal grounds are immaculately kept, with allocated parking spaces, visitor parking bays, grounds and gardens line the River Nene.