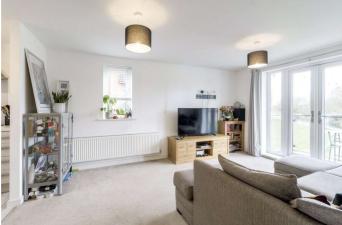

In brief the property comprises the following: welcoming entrance hallway with useful cloak/utility storage cupboard, good size reception living/dining room with balcony overlooking the river, fitted kitchen with integrated appliances, two double bedrooms, master with en-suite double shower, and completing the internal accommodation is the family bathroom with white three piece suite. Externally the communal grounds are immaculately kept, with allocated parking spaces, visitor parking bays, grounds and gardens line the River Nene.