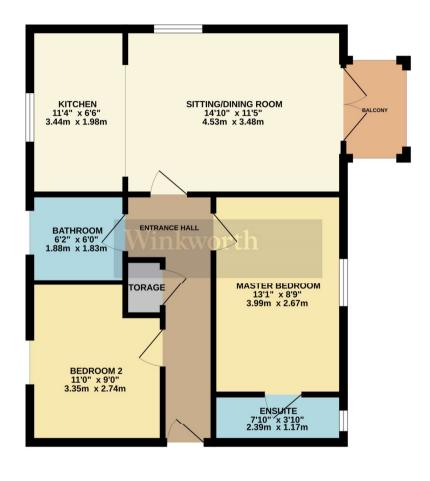

In brief the property comprises the following: welcoming entrance hallway with useful cloak/utility storage cupboard, good size reception living/dining room with balcony overlooking the river, fitted kitchen with integrated appliances, two double bedrooms, master with en-suite double shower, and completing the internal accommodation is the family bathroom with white three piece suite. Externally the communal grounds are immaculately kept, with allocated parking spaces, visitor parking bays, grounds and gardens line the River Nene.

## GROUND FLOOR 632 sq.ft. (58.7 sq.m.) approx.

TOTAL FLOOR AREA: 632 sq.ft. (58.7 sq.m.) approx.

Whist every attempt has been made one surse the accuracy of the floorpian contained here, measurements of doors, windows, norms and any other terms are approximate and no responsibility is taken for any error, prospective purchaser. The services, systems and applicants shown have not been tested and no guarantee as to their operability or efficiency can be given.