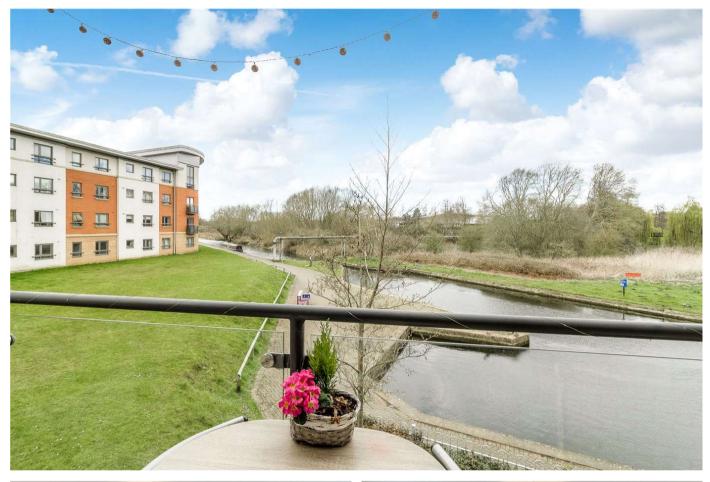

## OLD TOWCESTER ROAD, NORTHAMPTONSHIRE, NN4

A first floor modern two bedroom, two bathroom, apartment with river views and balcony. The area is popular for rental and would therefore appeal to investors as well as first time buyers, professionals or young families and is worthy of internal inspection to fully appreciate the high specification finish and standard of accommodation.

In brief the property comprises the following: welcoming entrance hallway with useful cloak/utility storage cupboard, good size reception living/dining room with balcony overlooking the river, fitted kitchen with integrated appliances, two double bedrooms, master with en-suite double shower, and completing the internal accommodation is the family bathroom with white three piece suite. Externally the communal grounds are immaculately kept, with allocated parking spaces, visitor parking bays, grounds and gardens line the River Nene.

Located in this sought after residential development in Cotton End, adjoining the River Nene with convenient access to a host of local amenities, shops and supermarkets, Gastro Pubs and Restaurants, with excellent transport and commuting links to the town centre, which is only 0.3 miles away, and yet is surrounded by some breathtaking countryside and woodland. The apartment is within easy reach of Northampton Town Centre, Northampton Train Station and the Waterside Campus (UoN).