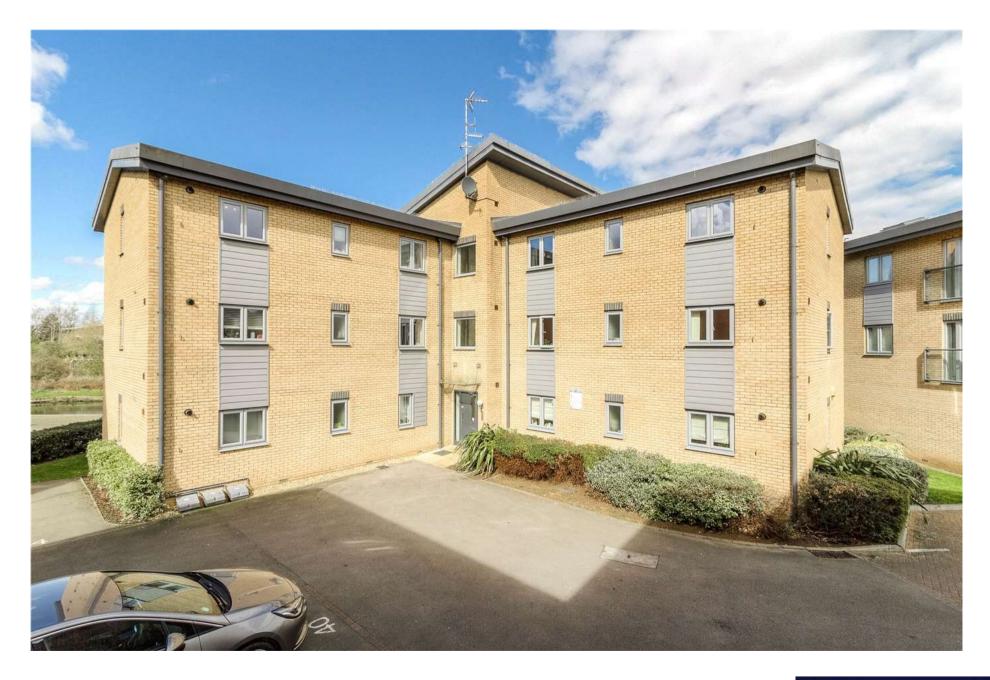

## OLD TOWCESTER ROAD, NORTHAMPTONSHIRE, NN4

A first floor modern two bedroom, two bathroom, apartment with river views and balcony. The area is popular for rental and would therefore appeal to investors as well as first time buyers, professionals or young families and is worthy of internal inspection to fully appreciate the high specification finish and standard of accommodation.

In brief the property comprises the following: welcoming entrance hallway with useful cloak/utility storage cupboard, good size reception living/dining room with balcony overlooking the river, fitted kitchen with integrated appliances, two double bedrooms, master with en-suite double shower, and completing the internal accommodation is the family bathroom with white three piece suite. Externally the communal grounds are immaculately kept, with allocated parking spaces, visitor parking bays, grounds and gardens line the River Nene.