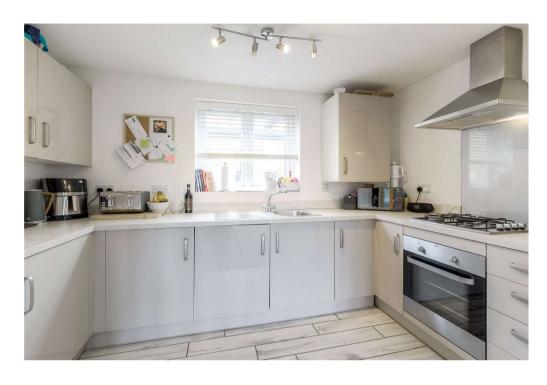

In brief the property comprises the following: welcoming entrance hallway with useful cloak/utility storage cupboard, good size reception living/dining room with balcony overlooking the river, fitted kitchen with integrated appliances, two double bedrooms, master with en-suite double shower, and completing the internal accommodation is the family bathroom with white three piece suite. Externally the communal grounds are immaculately kept, with allocated parking spaces, visitor parking bays, grounds and gardens line the River Nene.