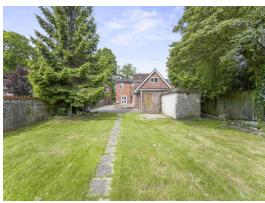

To the front of the property the drive way has been block paved, a wall provides privacy to the front. Iron gates lead to the rear of the property where parking can be found along with double garage. The generous proportions on offer in the house are mirrored by the extensive garden, mainly laid to lawn.