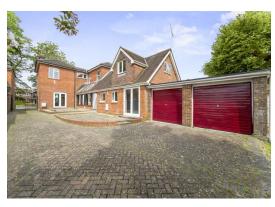

This four-bedroom detached family home with a one-bedroom annexe is a generous, light filled property which offers flexible accommodation, perfect for multi-generational living. As you approach the property you cannot fail to be impressed by the imposing exterior of this double fronted home. The equally impressive interior offers a generous entrance hall leading to all principal ground floor rooms. The family room/snug overlooks the front elevation. With high ceilings, feature fireplace and large square bay this is a lovely room flooded with light through the bay window. On the opposite side of the hallway is the large sitting room, also with a wonderful square bay and French doors that provide access to the rear garden. The modern kitchen/dining room is generous in size and is fitted with a wide range of units. Leading off the kitchen is a useful utility room with w.c. The ground floor of the annexe is accessed via a covered porch way. The kitchen, sitting room and shower room to the annexe are downstairs. Upstairs is a bedroom with en-suite. The main house offers four bedrooms, the principal with en-suite shower. The remaining three bedrooms share a family bathroom.

To the front of the property the drive way has been block paved, a wall provides privacy to the front. Iron gates lead to the rear of the property where parking can be found along with double garage. The generous proportions on offer in the house are mirrored by the extensive garden, mainly laid to lawn.