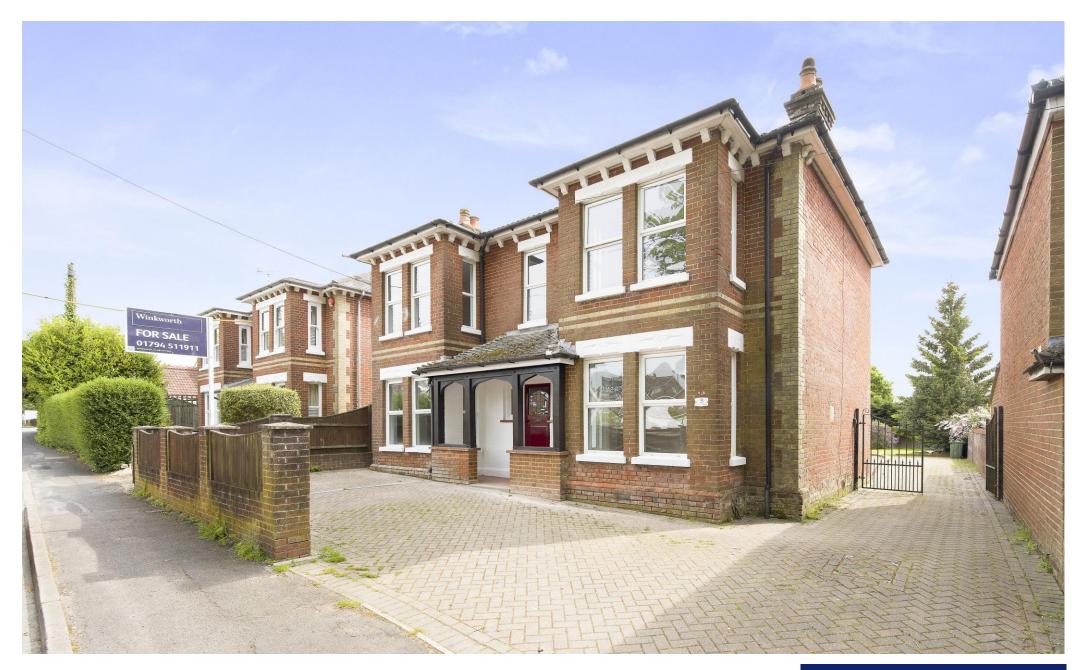

3 Horns Drove, Rownhams, Southampton SO16 8AH

Winkworth

#### WONDERFUL DETACHED FAMILY HOME

This wonderful family home with annexe, is in the village of Rownhams. Rownhams is a sought-after residential area perfectly positioned between the city of Southampton and the historic market town of Romsey. On the doorstep is Rownhams Wood an area of natural forest popular with dog walkers. Excellent schools at both primary and secondary level are found within the vicinity, plus easy access to the M27 and M3 motorway networks. Romsey golf club together with the David Lloyd tennis and leisure centre provide excellent leisure facilities whilst The New Forest National Park is a short drive away. A number of popular public houses to suit all tastes are found locally plus there are several supermarkets conveniently nearby such as Lidl and Sainsbury's.

This four-bedroom detached family home with a one-bedroom annexe is a generous, light filled property which offers flexible accommodation, perfect for multi-generational living. As you approach the property you cannot fail to be impressed by the imposing exterior of this double fronted home. The equally impressive interior offers a generous entrance hall leading to all principal ground floor rooms. The family room/snug overlooks the front elevation. With high ceilings, feature fireplace and large square bay this is a lovely room flooded with light through the bay window. On the opposite side of the hallway is the large sitting room, also with a wonderful square bay and French doors that provide access to the rear garden. The modern kitchen/dining room is generous in size and is fitted with a wide range of units. Leading off the kitchen is a useful utility room with w.c. The ground floor of the annexe is accessed via a covered porch way. The kitchen, sitting room and shower room to the annexe are downstairs. Upstairs is a bedroom with en-suite. The main house offers four bedrooms, the principal with en-suite shower. The remaining three bedrooms share a family bathroom.

To the front of the property the drive way has been block paved, a wall provides privacy to the front. Iron gates lead to the rear of the property where parking can be found along with double garage. The generous proportions on offer in the house are mirrored by the extensive garden, mainly laid to lawn.