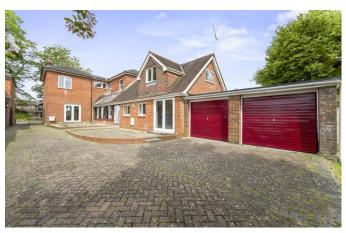

This four-bedroom detached family home with a one-bedroom annexe is a generous, light filled property which offers flexible accommodation, perfect for multi-generational living. As you approach the property you cannot fail to be impressed by the imposing exterior of this double fronted home. The equally impressive interior offers a generous entrance hall leading to all principal ground floor rooms. The family room/snug overlooks the front elevation. With high ceilings, feature fireplace and large square bay this is a lovely room flooded with light through the bay window. On the opposite side of the hallway is the large sitting room, also with a wonderful square bay and French doors that provide access to the rear garden. The modern kitchen/dining room is generous in size and is fitted with a wide range of units. Leading off the kitchen is a useful utility room with w.c. The ground floor of the annexe is accessed via a covered porch way. The kitchen, sitting room and shower room to the annexe are downstairs. Upstairs is a bedroom with en-suite. The main house offers four bedrooms, the principal with en-suite shower. The remaining three bedrooms share a family bathroom.

To the front of the property the drive way has been block paved, a wall provides privacy to the front. Iron gates lead to the rear of the property where parking can be found along with double garage. The generous proportions on offer in the house are mirrored by the extensive garden, mainly laid to lawn.