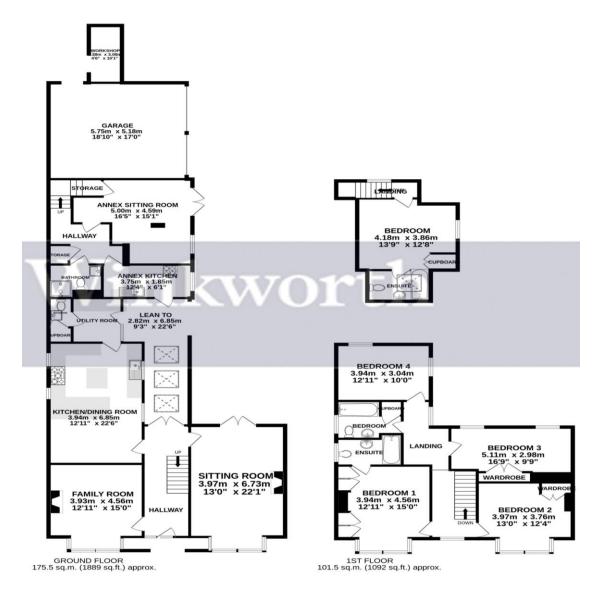

This four-bedroom detached family home with a one-bedroom annexe is a generous, light filled property which offers flexible accommodation, perfect for multi-generational living. As you approach the property you cannot fail to be impressed by the imposing exterior of this double fronted home. The equally impressive interior offers a generous entrance hall leading to all principal ground floor rooms. The family room/snug overlooks the front elevation. With high ceilings, feature fireplace and large square bay this is a lovely room flooded with light through the bay window. On the opposite side of the hallway is the large sitting room, also with a wonderful square bay and French doors that provide access to the rear garden. The modern kitchen/dining room is generous in size and is fitted with a wide range of units. Leading off the kitchen is a useful utility room with w.c. The ground floor of the annexe is accessed via a covered porch way. The kitchen, sitting room and shower room to the annexe are downstairs. Upstairs is a bedroom with en-suite. The main house offers four bedrooms, the principal with en-suite shower. The remaining three bedrooms share a family bathroom.

## Winkworth

Address: 3 Horns Drove, Rownhams, Southampton SO16 8AH

Council Tax band - 'F' EPC Rating – 'E'

TOTAL FLOOR AREA: 277.0 sq.m. (2981 sq.ft.) approx.

Produced by Ellis Belk Photography: This information has been prepared as guide only. The vendor and Estate Agents, make no warranties as its accuracy and all interested parties must rely on their own enquiries.