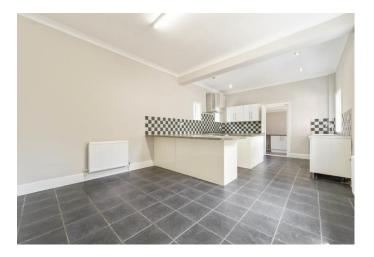

This four-bedroom detached family home with a one-bedroom annexe is a generous, light filled property which offers flexible accommodation, perfect for multi-generational living. As you approach the property you cannot fail to be impressed by the imposing exterior of this double fronted home. The equally impressive interior offers a generous entrance hall leading to all principal ground floor rooms. The family room/snug overlooks the front elevation. With high ceilings, feature fireplace and large square bay this is a lovely room flooded with light through the bay window. On the opposite side of the hallway is the large sitting room, also with a wonderful square bay and French doors that provide access to the rear garden. The modern kitchen/dining room is generous in size and is fitted with a wide range of units. Leading off the kitchen is a useful utility room with w.c. The ground floor of the annexe is accessed via a covered porch way. The kitchen, sitting room and shower room to the annexe are downstairs. Upstairs is a bedroom with en-suite. The main house offers four bedrooms, the principal with en-suite shower. The remaining three bedrooms share a family bathroom.