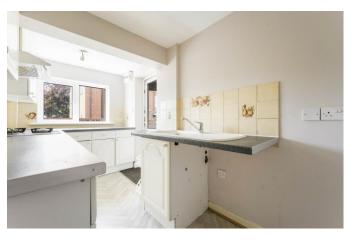

This four-bedroom detached family home with a one-bedroom annexe is a generous, light filled property which offers flexible accommodation, perfect for multi-generational living. As you approach the property you cannot fail to be impressed by the imposing exterior of this double fronted home. The equally impressive interior offers a generous entrance hall leading to all principal ground floor rooms. The family room/snug overlooks the front elevation. With high ceilings, feature fireplace and large square bay this is a lovely room flooded with light through the bay window. On the opposite side of the hallway is the large sitting room, also with a wonderful square bay and French doors that provide access to the rear garden. The modern kitchen/dining room is generous in size and is fitted with a wide range of units. Leading off the kitchen is a useful utility room with w.c. The ground floor of the annexe is accessed via a covered porch way. The kitchen, sitting room and shower room to the annexe are downstairs. Upstairs is a bedroom with en-suite. The main house offers four bedrooms, the principal with en-suite shower. The remaining three bedrooms share a family bathroom.