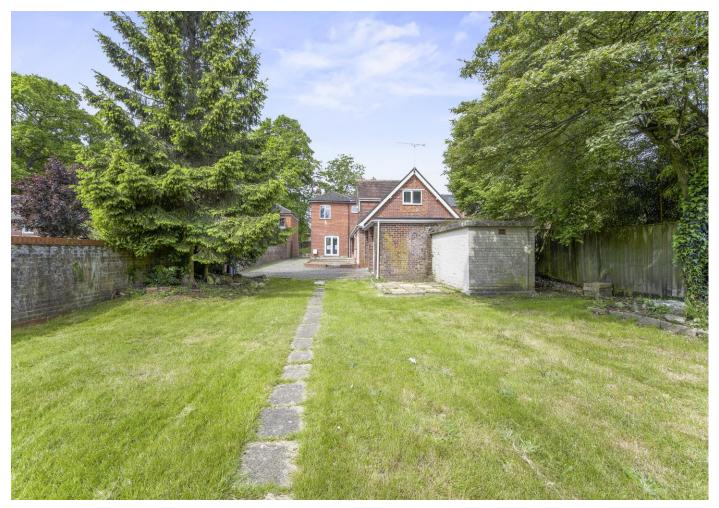

#### WONDERFUL DETACHED FAMILY HOME

This wonderful family home with annexe, is in the village of Rownhams. Rownhams is a sought-after residential area perfectly positioned between the city of Southampton and the historic market town of Romsey. On the doorstep is Rownhams Wood an area of natural forest popular with dog walkers. Excellent schools at both primary and secondary level are found within the vicinity, plus easy access to the M27 and M3 motorway networks. Romsey golf club together with the David Lloyd tennis and leisure centre provide excellent leisure facilities whilst The New Forest National Park is a short drive away. A number of popular public houses to suit all tastes are found locally plus there are several supermarkets conveniently nearby such as Lidl and Sainsbury's.

This four-bedroom detached family home with a one-bedroom annexe is a generous, light filled property which offers flexible accommodation, perfect for multi-generational living. As you approach the property you cannot fail to be impressed by the imposing exterior of this double fronted home. The equally impressive interior offers a generous entrance hall leading to all principal ground floor rooms. The family room/snug overlooks the front elevation. With high ceilings, feature fireplace and large square bay this is a lovely room flooded with light through the bay window. On the opposite side of the hallway is the large sitting room, also with a wonderful square bay and French doors that provide access to the rear garden. The modern kitchen/dining room is generous in size and is fitted with a wide range of units. Leading off the kitchen is a useful utility room with w.c. The ground floor of the annexe is accessed via a covered porch way. The kitchen, sitting room and shower room to the annexe are downstairs. Upstairs is a bedroom with en-suite. The main house offers four bedrooms, the principal with en-suite shower. The remaining three bedrooms share a family bathroom.

To the front of the property the drive way has been block paved, a wall provides privacy to the front. Iron gates lead to the rear of the property where parking can be found along with double garage. The generous proportions on offer in the house are mirrored by the extensive garden, mainly laid to lawn.