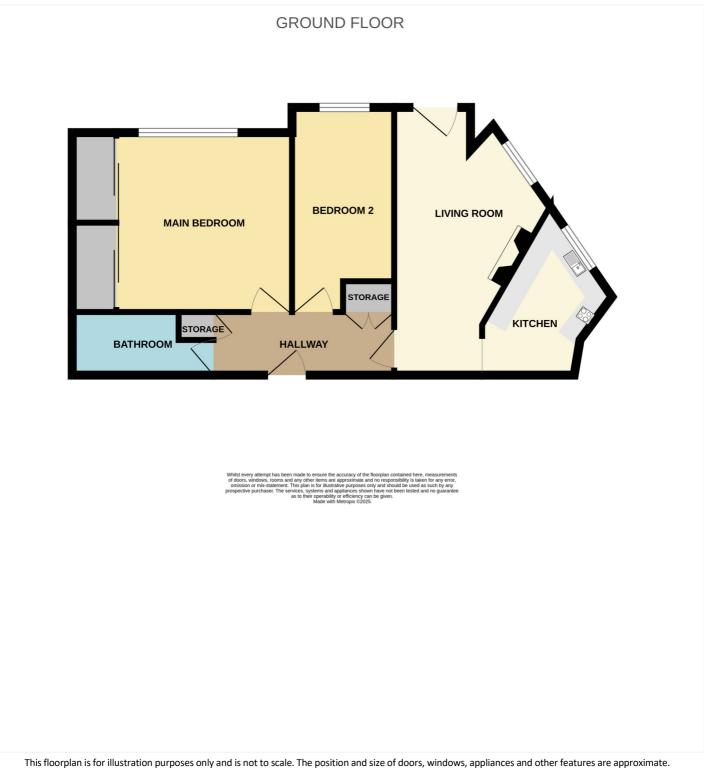

Accommodation Details:

Lounge: - 6.31m x 4.54m (20'8" max x 14'10" max) Feature fireplace, wood effect laminate flooring, coving, radiator, Double glazed window to rear and private entrance door.

Kitchen: - 3.55m x 3.37m (11'7" x 11'0") Double glazed window to rear. range of working surfaces with base units below and above, integrated Bosch oven and hob, fridge & freezer, space for washing machine, tiled floor. Main Bedroom: - 4.29m x 3.09m (14'0" x 10'1") Double glazed rear window, fitted wardrobes, carpeted flooring, radiator.

Bedroom Two: - 3.63m x 2.38m (11'10" x 7'9") Double glazed rear window, carpet, coving, radiator.

Shower Room: - 2.65m x 1.77m (8'8" x 5'9") Corner shower, vanity unit with wash basin, WC, towel radiator, tiled walls and floor.

Hallway: -3.45m x 1.80m (11'3" x 5'10")

Second entrance via communal door, two storage cupboards, wood flooring.

Exterior: - Communal gardens and allocated parking space.

Tenure: Share of Freehold

Term: 163 years left