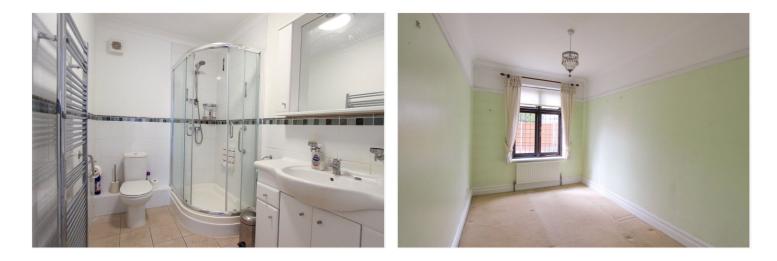

Internally, the property features a large lounge with feature fireplace, a well-equipped kitchen with integrated appliances, a spacious main bedroom with built-in wardrobes, a second double bedroom, and a modern shower room.

Bedroom Two: - 3.63m x 2.38m (11'10" x 7'9") Double glazed rear window, carpet, coving, radiator.

Shower Room: - 2.65m x 1.77m (8'8" x 5'9") Corner shower, vanity unit with wash basin, WC, towel radiator, tiled walls and floor.