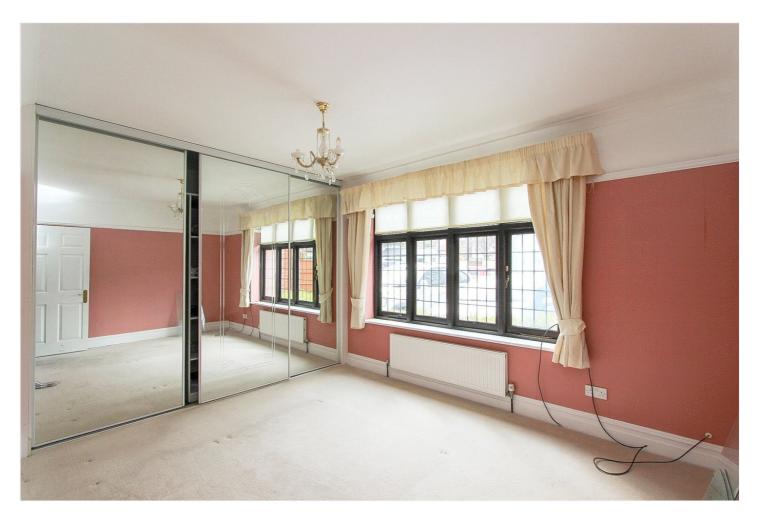

Internally, the property features a large lounge with feature fireplace, a well-equipped kitchen with integrated appliances, a spacious main bedroom with built-in wardrobes, a second double bedroom, and a modern shower room.

Accommodation Details:

Lounge: - 6.31m x 4.54m (20'8" max x 14'10" max) Feature fireplace, wood effect laminate flooring, coving, radiator, Double glazed window to rear and private entrance door.

Kitchen: - 3.55m x 3.37m (11'7" x 11'0") Double glazed window to rear. range of working surfaces with base units below and above, integrated Bosch oven and hob, fridge & freezer, space for washing machine, tiled floor. Main Bedroom: - 4.29m x 3.09m (14'0" x 10'1") Double glazed rear window, fitted wardrobes, carpeted flooring, radiator.