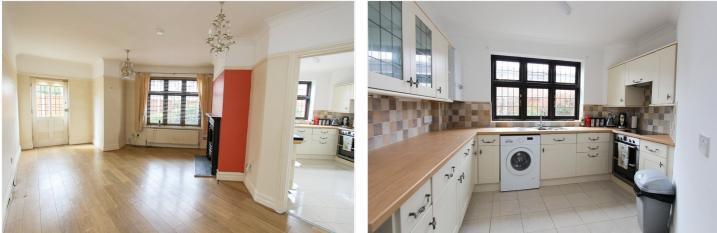

Internally, the property features a large lounge with feature fireplace, a well-equipped kitchen with integrated appliances, a spacious main bedroom with built-in wardrobes, a second double bedroom, and a modern shower room.

Accommodation Details:

Lounge: - 6.31m x 4.54m (20'8" max x 14'10" max) Feature fireplace, wood effect laminate flooring, coving, radiator, Double glazed window to rear and private entrance door.

Kitchen: - 3.55m x 3.37m (11'7" x 11'0") Double glazed window to rear. range of working surfaces with base units below and above, integrated Bosch oven and hob, fridge & freezer, space for washing machine, tiled floor. Main Bedroom: - 4.29m x 3.09m (14'0" x 10'1") Double glazed rear window, fitted wardrobes, carpeted flooring, radiator.