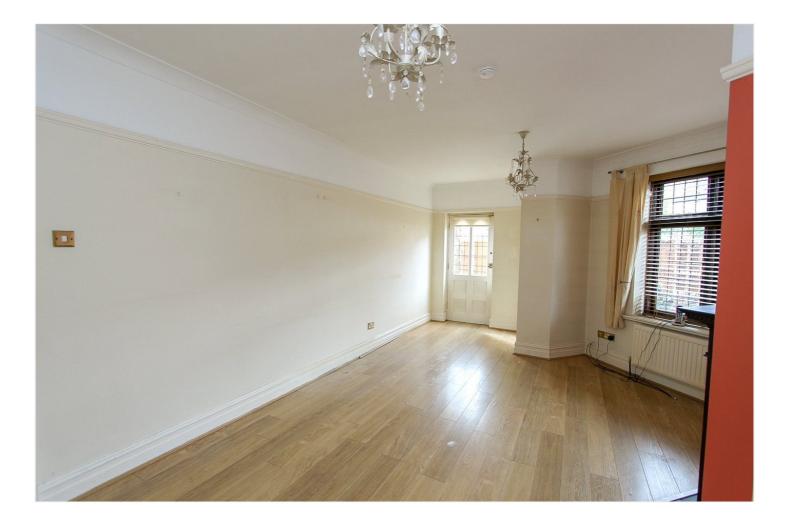

Internally, the property features a large lounge with feature fireplace, a well-equipped kitchen with integrated appliances, a spacious main bedroom with built-in wardrobes, a second double bedroom, and a modern shower room.

Accommodation Details:

Lounge: - 6.31m x 4.54m (20'8" max x 14'10" max) Feature fireplace, wood effect laminate flooring, coving, radiator, Double glazed window to rear and private entrance door.

Kitchen: - 3.55m x 3.37m (11'7" x 11'0") Double glazed window to rear. range of working surfaces with base units below and above, integrated Bosch oven and hob, fridge & freezer, space for washing machine, tiled floor. Main Bedroom: - 4.29m x 3.09m (14'0" x 10'1") Double glazed rear window, fitted wardrobes, carpeted flooring, radiator.