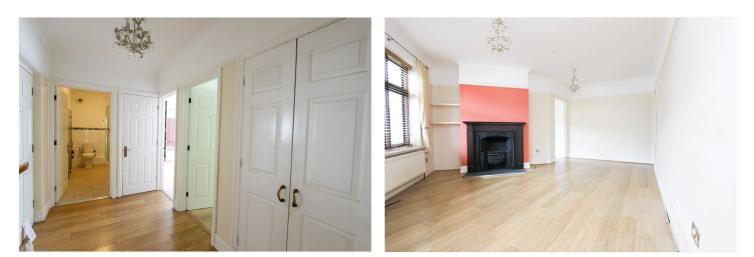

Internally, the property features a large lounge with feature fireplace, a well-equipped kitchen with integrated appliances, a spacious main bedroom with built-in wardrobes, a second double bedroom, and a modern shower room.

Accommodation Details:

Lounge: - 6.31m x 4.54m (20'8" max x 14'10" max) Feature fireplace, wood effect laminate flooring, coving, radiator, Double glazed window to rear and private entrance door.

Kitchen: - 3.55m x 3.37m (11'7" x 11'0") Double glazed window to rear. range of working surfaces with base units below and above, integrated Bosch oven and hob, fridge & freezer, space for washing machine, tiled floor. Main Bedroom: - 4.29m x 3.09m (14'0" x 10'1") Double glazed rear window, fitted wardrobes, carpeted flooring, radiator.

Bedroom Two: - 3.63m x 2.38m (11'10" x 7'9") Double glazed rear window, carpet, coving, radiator.

Shower Room: - 2.65m x 1.77m (8'8" x 5'9") Corner shower, vanity unit with wash basin, WC, towel radiator, tiled walls and floor.