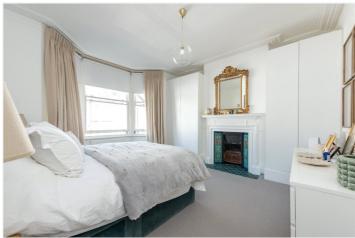

There are three large double bedrooms with fitted wardrobes and an additional office / fourth single room on the first floor with additional large family bathroom with free standing roll top bath, separate power shower and double butler sinks.

Additional features include a newly renovated kitchen, original wooden flooring, feature fireplaces / features throughout and a second additional w.c on the ground floor.

Council tax - (Band E)

Ward - Queens Park