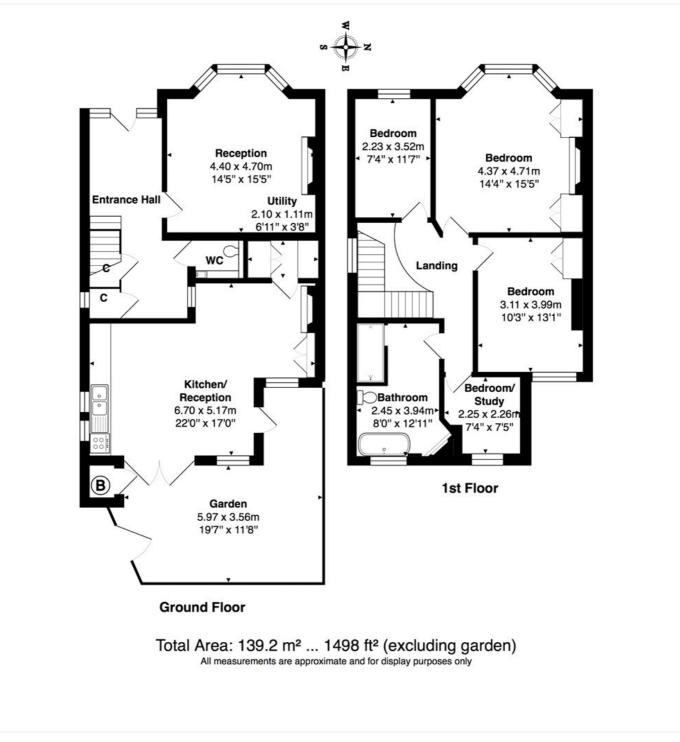

#### **DESCRIPTION:**

Winkworth are delighted to offer this stunning four bedroom family home to the lettings market.

Split over two floors this end of terrace house offers spacious living accommodation with a good size front bay reception room, large fully fitted family eat-in kitchen, utility room, access to a private garden.

There are three large double bedrooms with fitted wardrobes and an additional office / fourth single room on the first floor with additional large family bathroom with free standing roll top bath, separate power shower and double butler sinks.

Additional features include a newly renovated kitchen, original wooden flooring, feature fireplaces / features throughout and a second additional w.c on the ground floor.

Council tax - (Band E)

Ward - Queens Park

This floorplan is for illustration purposes only and is not to scale. The position and size of doors, windows, appliances and other features are approximate.

Deposit: 5 weeks rent

Holding Deposit: 1 weeks rent